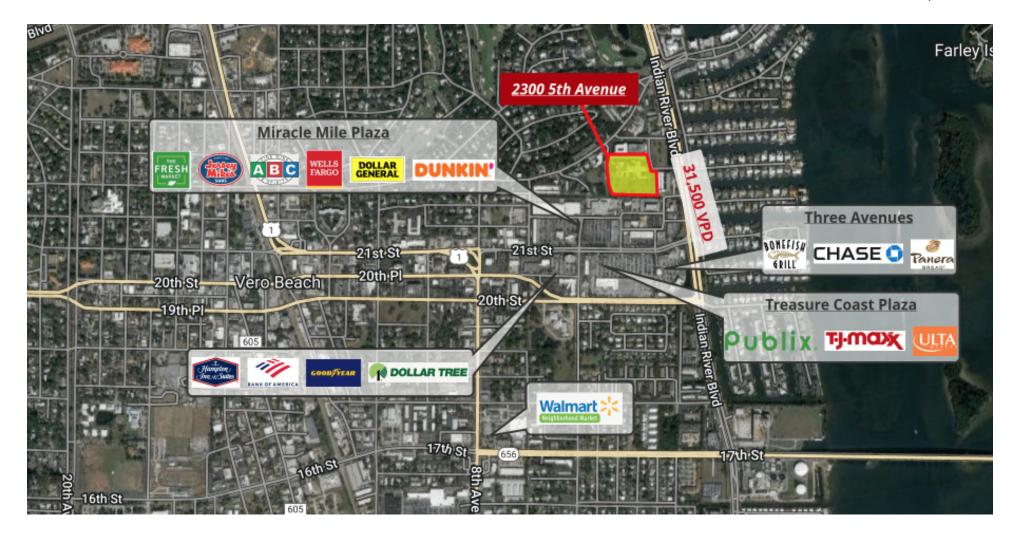

#### LOCATION DESCRIPTION

2300 5th Avenue is a prime location situated in the heart of Vero Beach, FL, between the Barber Bridge and Alma Lee Loy Bridge on Vero's mainland. The premier professional office building at 2300 5th Avenue is easily accessible and visible from Indian River Boulevard. To reach the property, you can take Royal Palm Blvd and 5th Avenue, and it is part of the park24 professional center.

The 2300 5th Avenue office center is adjacent to the thriving Miracle Mile district and surrounded by esteemed retailers and amenities, making it an ideal location for professionals and clients looking for a unique experience. The building is located next to the Fresh Market, Publix Supermarket, shops, restaurants, retail outlets, and a city park. Currently, it offers many options for lunch and dinner, and it will soon serve as the premier professional office center for individuals or families who prefer Downtown living.

#### **OFFERING SUMMARY**

| Available SF:    | 2,670 - 5,830 SF      |  |
|------------------|-----------------------|--|
| Number of Units: | 5                     |  |
| Zoning:          | POI                   |  |
| Market:          | Vero Beach            |  |
| Submarket:       | Miracle Mile District |  |
| Traffic Count:   | 31,500                |  |