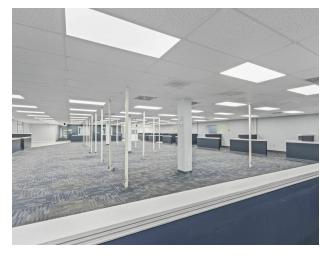

#### PROPERTY DESCRIPTION

The Kite Team is excited to present 2300 5th Avenue, a modern professional office building located in Vero Beach, Florida. The building is currently available for immediate occupancy and offers suites ranging from 2,500/SF to 5,830/SF. With its convenient location and ample parking, 2300 5th Avenue strikes a perfect balance between modern design and operational efficiency, making it an inviting destination for both tenants and clients.

| SPACES                 | LEASE RATE (NNN) | SPACE SIZE |
|------------------------|------------------|------------|
| 2300 5th Ave Suite 101 | \$20.00 SF/yr    | 4,600 SF   |
| 2300 5th Ave Suite 102 | \$20.00 SF/yr    | 3,795 SF   |
| 2300 5th Ave Suite 103 | \$20.00 SF/yr    | 5,830 SF   |
| 2300 5th Ave Suite 104 | \$20.00 SF/yr    | 2,670 SF   |
| 2300 5th Ave Suite 131 | \$20.00 SF/yr    | 2,770 SF   |