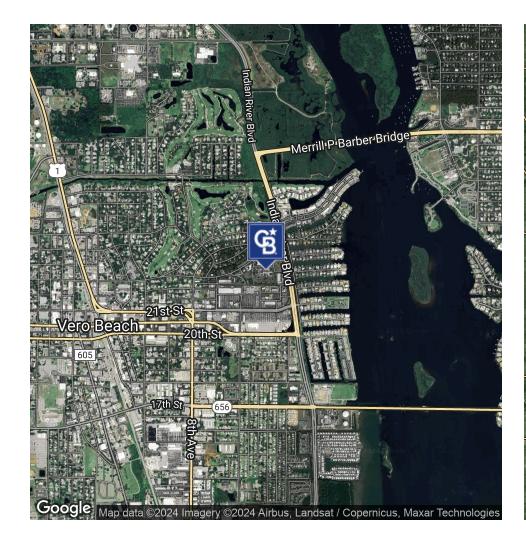

#### LOCATION DESCRIPTION

2300 5th Avenue is a prime location situated in the heart of Vero Beach, FL, between the Barber Bridge and Alma Lee Loy Bridge on Vero's mainland. The premier professional office building at 2300 5th Avenue is easily accessible and visible from Indian River Boulevard. To reach the property, you can take Royal Palm Blvd and 5th Avenue, and it is part of the park24 professional center.

The 2300 5th Avenue office center is adjacent to the thriving Miracle Mile district and surrounded by esteemed retailers and amenities, making it an ideal location for professionals and clients looking for a unique experience. The building is located next to the Fresh Market, Publix Supermarket, shops, restaurants, retail outlets, and a city park. Currently, it offers many options for lunch and dinner, and it will soon serve as the premier professional office center for individuals or families who prefer Downtown living.