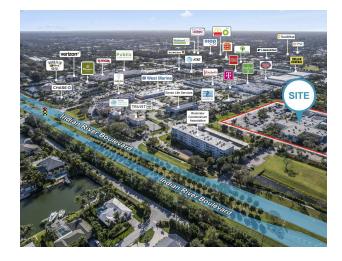

#### LOCATION DESCRIPTION

2300 5th Avenue is a prime location situated in the heart of Vero Beach, FL, between the Barber Bridge and Alma Lee Loy Bridge on Vero's mainland. The premier professional office building at 2300 5th Avenue is easily accessible and visible from Indian River Boulevard. To reach the property, you can take Royal Palm Blvd and 5th Avenue, and it is part of the park24 professional center.

The 2300 5th Avenue office center is adjacent to the thriving Miracle Mile district and surrounded by esteemed retailers and amenities, making it an ideal location for professionals and clients looking for a unique experience. The building is located next to the Fresh Market, Publix Supermarket, shops, restaurants, retail outlets, and a city park. Currently, it offers many options for lunch and dinner, and it will soon serve as the premier professional office center for individuals or families who prefer Downtown living.