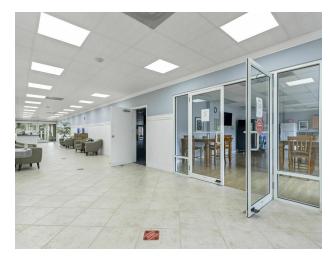

#### PROPERTY HIGHLIGHTS

- Looking for a professional office suite in Vero Beach, Florida? Look no further than 2300 5th Avenue!
- Our suites are available for immediate occupancy and are located right in the heart of the vibrant Miracle Mile district.
- With unmatched accessibility, a prominent location, and ample parking, your business is sure to thrive here.
- Professional Office Suites strategically located in the park24 office center adjacent to Fresh Market
- Adjoining the vibrant Miracle Mile district, 2300 5th Avenue offers ample amenities for employees and clients.
- Join a growing roster of professional office users in a space meticulously designed with functionality for your enterprise.
- Don't miss your chance to secure an ideal professional office suite in a prime location. Contact The Kite Team today!

#### PROPERTY DESCRIPTION

The Kite Team is excited to present 2300 5th Avenue, a modern professional office building located in Vero Beach, Florida. The building is currently available for immediate occupancy and offers suites ranging from 2,500/SF to 5,830/SF. With its convenient location and ample parking, 2300 5th Avenue strikes a perfect balance between modern design and operational efficiency, making it an inviting destination for both tenants and clients.