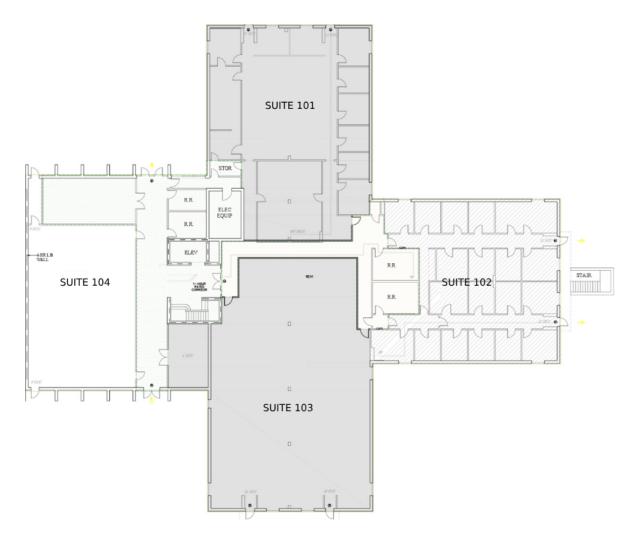

| SPACES                 | LEASE RATE (NNN) | SPACE SIZE |
|------------------------|------------------|------------|
| 2300 5th Ave Suite 101 | \$20.00 SF/yr    | 4,600 SF   |
| 2300 5th Ave Suite 102 | \$20.00 SF/yr    | 3,795 SF   |
| 2300 5th Ave Suite 103 | \$20.00 SF/yr    | 5,830 SF   |
| 2300 5th Ave Suite 104 | \$20.00 SF/yr    | 2,670 SF   |
| 2300 5th Ave Suite 131 | \$20.00 SF/yr    | 2,770 SF   |