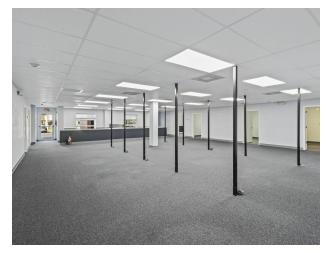

#### PROPERTY DESCRIPTION

The Kite Team is excited to present 2300 5th Avenue, a modern professional office building located in Vero Beach, Florida. The building is currently available for immediate occupancy and offers suites ranging from 2,500/SF to 5,830/SF. With its convenient location and ample parking, 2300 5th Avenue strikes a perfect balance between modern design and operational efficiency, making it an inviting destination for both tenants and clients.

| SPACES                 | LEASE RATE (NNN) | SPACE SIZE |
|------------------------|------------------|------------|
| 2300 5th Ave Suite 101 | \$20.00 SF/yr    | 4,600 SF   |
| 2300 5th Ave Suite 102 | \$20.00 SF/yr    | 3,795 SF   |
| 2300 5th Ave Suite 103 | \$20.00 SF/yr    | 5,830 SF   |
| 2300 5th Ave Suite 104 | \$20.00 SF/yr    | 2,670 SF   |
| 2300 5th Ave Suite 131 | \$20.00 SF/yr    | 2,770 SF   |