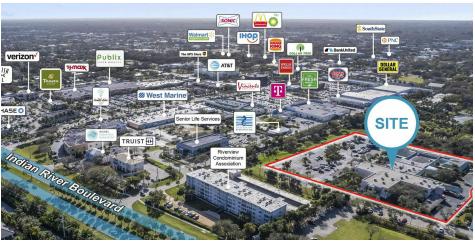

#### LOCATION DESCRIPTION

2300 5th Avenue is a prime location situated in the heart of Vero Beach, FL, between the Barber Bridge and Alma Lee Loy Bridge on Vero's mainland. The premier professional office building at 2300 5th Avenue is easily accessible and visible from Indian River Boulevard. To reach the property, you can take Royal Palm Blvd and 5th Avenue, and it is part of the park24 professional center.

The 2300 5th Avenue office center is adjacent to the thriving Miracle Mile district and surrounded by esteemed retailers and amenities, making it an ideal location for professionals and clients looking for a unique experience. The building is located next to the Fresh Market, Publix Supermarket, shops, restaurants, retail outlets, and a city park. Currently, it offers many options for lunch and dinner, and it will soon serve as the premier professional office center for individuals or families who prefer Downtown living.

Vero Beach is home to several renowned establishments, such as Piper Aircraft, Cleveland Clinic Indian River Hospital, and MLB's Jackie Robinson Training Complex. The city boasts a motivated and business-friendly community, offering a perfect blend of a bustling commercial landscape and quaint small-town charm. This gem in the heart of Florida is a great place to achieve your aspirations.