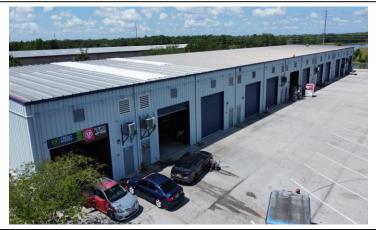

vd and close to Disney.
- OPEX are currently at \$4.15 PSF

**Lease Rate: STARTING AT \$15.00 NNN** (5 Year Lease Terms)

This information is from sources we deem reliable and is subject to prior sale, lease, withdrawal without notice, or change in prices, rates, or conditions. No representation is made as to the accuracy of any information furnished.

# For Lease

## **GIRON INDUSTRIAL PARK**

**GRADE LEVEL INDUSTRIAL BAYS** 







### CONTACT

Vincent F. Wolle, CCIM, SIOR 407.448.1823 *mobile* CREManager@Gmail.com

#### Results Real Estate Partners, LLC

Licensed Commercial Real Estate Brokers 108 Commerce Street, Suite 200 Lake Mary, Florida 32746

> 407.647.0200 main 407.647.0205 fax

www.ResultsREPartners.com





## **GIRON INDUSTRIAL PARK**

**GRADE LEVEL INDUSTRIAL BAYS**