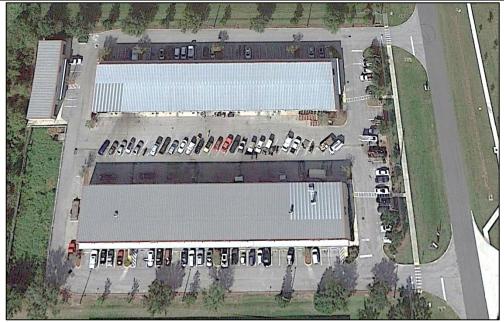

### Results Real Estate Partners, LLC

Licensed Commercial Real Estate Brokers 108 Commerce Street, Suite 200 Lake Mary, Florida 32746

> 407.647.0200 main 407.647.0205 fax

www.ResultsREPartners.com

- 39,700 SF (Rear Loading) on 4 Acres Zoned PD (Osceola County)
- 2008 Construction with 24' clear height and 12'x14' grade level access
- 3 Units available ranging from 700 SF to 4,500 SF (See Site Plan)
- 60' Deep bays, ADA bathroom, 3 phase power, covered storefront access
- Tenant signage at each unit, exhaust fans, and warehouse windows
- Most units have about 10%+/- of office, except unit 5250 which has 3800 SF+/- of office (2 story unit) with "High-End Finishes."
- Ample Parking (77 Spaces) or 2/1000 parking ratio
- Located in Osceola County Industrial Submarket close to I-4, the Florida

  Turnpike, 192, HW 17 and off of S. Poinciana Blvd and close to Disney.
- OPEX are currently at \$4.15 PSF

**Lease Rate: STARTING AT \$15.00 NNN** (5 Year Lease Terms)

This information is from sources we deem reliable and is subject to prior sale, lease, withdrawal without notice, or change in prices, rates, or conditions. No representation is made as to the accuracy of any information furnished.