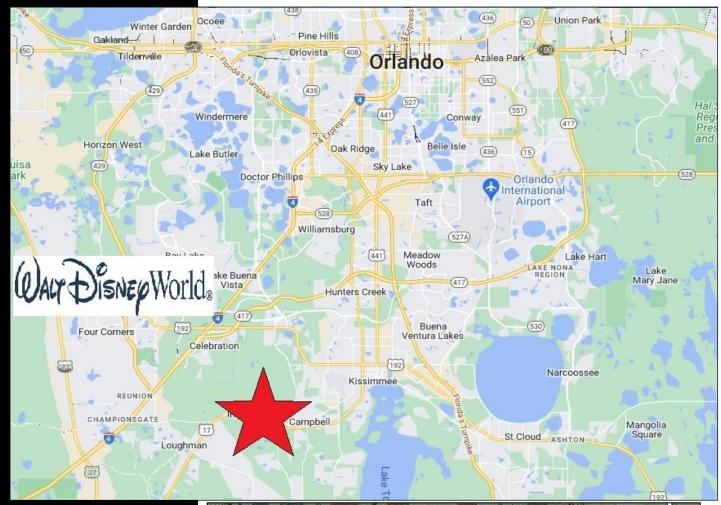

### Results Real Estate Partners, LLC

Licensed Commercial Real Estate Brokers 108 Commerce Street, Suite 200 Lake Mary, Florida 32746

> 407.647.0200 main 407.647.0205 fax

www.ResultsREPartners.com

- 39,700 SF (Rear Loading) on 4 Acres Zoned PD (Osceola County)
- 2008 Construction with 24' clear height and 12'x14' grade level access
- 3 Units available ranging from 700 SF to 4,500 SF (See Site Plan)
- 60' Deep bays, ADA bathroom, 3 phase power, covered storefront access
- Tenant signage at each unit, exhaust fans, and warehouse windows
- Most units have about 10%+/- of office, except unit 5250 which has 3800 SF+/- of office (2 story unit) with "High-End Finishes."
- Ample Parking (77 Spaces) or 2/1000 parking ratio
- Located in Osceola County Industrial Submarket close to I-4, the Florida

  Turnpike, 192, HW 17 and off of S. Poinciana Blvd and close to Disney.
- OPEX are currently at \$4.15 PSF

**Lease Rate: STARTING AT \$15.00 NNN** (5 Year Lease Terms)

This information is from sources we deem reliable and is subject to prior sale, lease, withdrawal without notice, or change in prices, rates, or conditions. No representation is made as to the accuracy of any information furnished.