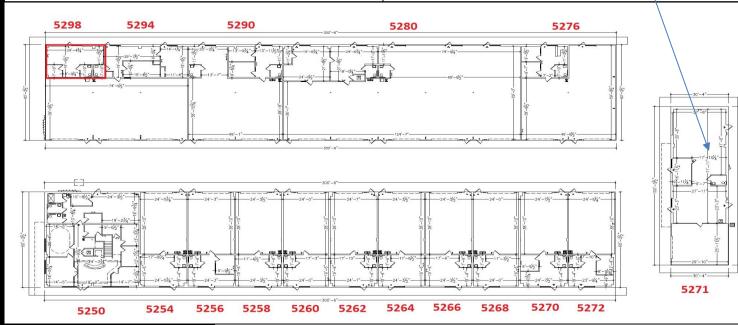

close to Disney.
- OPEX are currently at \$4.15 PSF

**Lease Rate: STARTING AT \$15.00 NNN** (5 Year Lease Terms)

This information is from sources we deem reliable and is subject to prior sale, lease, withdrawal without notice, or change in prices, rates, or conditions. No representation is made as to the accuracy of any information furnished.

# For Lease

## **GIRON INDUSTRIAL PARK**

**GRADE LEVEL INDUSTRIAL BAYS** 







### CONTACT

Vincent F. Wolle, CCIM, SIOR 407.448.1823 *mobile* CREManager@Gmail.com

#### Results Real Estate Partners, LLC

Licensed Commercial Real Estate Brokers 108 Commerce Street, Suite 200 Lake Mary, Florida 32746

> 407.647.0200 main 407.647.0205 fax

www.ResultsREPartners.com





## **GIRON INDUSTRIAL PARK**

**GRADE LEVEL INDUSTRIAL BAYS**