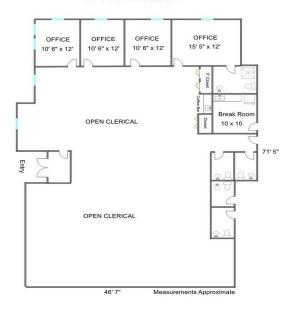

# INDUSTRIAL SPACE

19.570 SF

Located just north of the I-90 / Randall Road interchange in the desirable Northwest Corporate Park. Part of a 49,936 SF well maintained, 3 tenant industrial building

**UNIT 2380:** 19,570 SF with ±3,500 SF office with 13' ceilings, 4 private offices (one with private bathroom w/shower), reception area and open showroom with the potential to accommodate up to 24 cubicles for additional office use. Coffee bar and 2 ADA bathrooms.

### OFFICE DETAIL