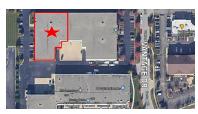

# Suite 2380 19,570 SF Available Suite 2360 Leased

### UNIT 2380 / 19,570 SF

**CLICK HERE TO VIEW OUR WEBSITE** 