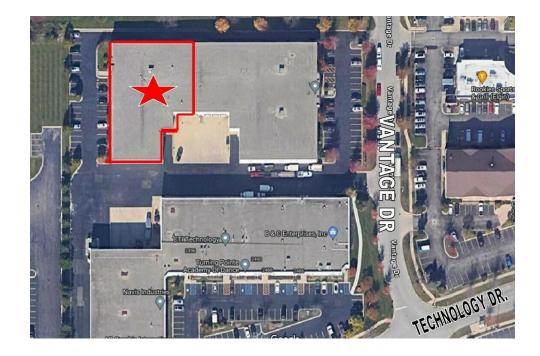

# 2380 Vantage Drive

Elgin, IL 60124

### INDUSTRIAL SPACE 19,570 SF

# INDUSTRIAL SPACE

19.570 SF

Located just north of the I-90 / Randall Road interchange in the desirable Northwest Corporate Park. Part of a 49,936 SF well maintained, 3 tenant industrial building

**UNIT 2380:** 19,570 SF with ±3,500 SF office with 13' ceilings, 4 private offices (one with private bathroom w/shower), reception area and open showroom with the potential to accommodate up to 24 cubicles for additional office use. Coffee bar and 2 ADA bathrooms.