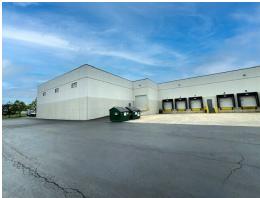

The ±16,070 SF warehouse has 24' ceilings, 400 amp 480V, 3 phase power, 2 docks w/ levelers, one 12'x14' DID, 2 baths and a breakroom.

Available October 1, 2024.