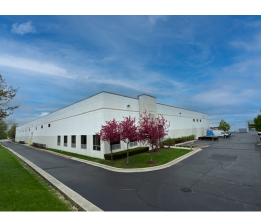

### INDUSTRIAL SPACE 19,570 SF

# INDUSTRIAL SPACE

19.570 SF

Located just north of the I-90 / Randall Road interchange in the desirable Northwest Corporate Park. Part of a 49,936 SF well maintained, 3 tenant industrial building

**UNIT 2380:** 19,570 SF with ±3,500 SF office with 13' ceilings, 4 private offices (one with private bathroom w/shower), reception area and open showroom with the potential to accommodate up to 24 cubicles for additional office use. Coffee bar and 2 ADA bathrooms.