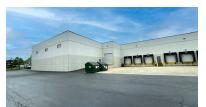

### INDUSTRIAL SPACE 19,570 SF

# INDUSTRIAL SPACE

19.570 SF

Located just north of the I-90 / Randall Road interchange in the desirable Northwest Corporate Park. Part of a 49,936 SF well maintained, 3 tenant industrial building

**UNIT 2380:** 19,570 SF with ±3,500 SF office with 13' ceilings, 4 private offices (one with private bathroom w/shower), reception area and open showroom with the potential to accommodate up to 24 cubicles for additional office use. Coffee bar and 2 ADA bathrooms.

The ±16,070 SF warehouse has 24' ceilings, 400 amp 480V, 3 phase power, 2 docks w/ levelers, one 12'x14' DID, 2 baths and a breakroom.

Available October 1, 2024.