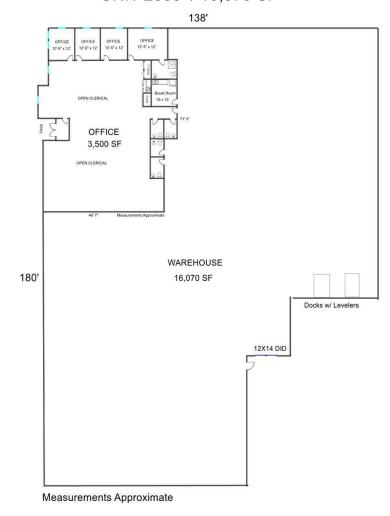

# INDUSTRIAL SPACE

19.570 SF

Located just north of the I-90 / Randall Road interchange in the desirable Northwest Corporate Park. Part of a 49,936 SF well maintained, 3 tenant industrial building

**UNIT 2380:** 19,570 SF with ±3,500 SF office with 13' ceilings, 4 private offices (one with private bathroom w/shower), reception area and open showroom with the potential to accommodate up to 24 cubicles for additional office use. Coffee bar and 2 ADA bathrooms.

The ±16,070 SF warehouse has 24' ceilings, 400 amp 480V, 3 phase power, 2 docks w/ levelers, one 12'x14' DID, 2 baths and a breakroom.

Available October 1, 2024.

# Suite 2380 19,570 SF Available Suite 2360 Leased

### UNIT 2380 / 19,570 SF

**CLICK HERE TO VIEW OUR WEBSITE** 