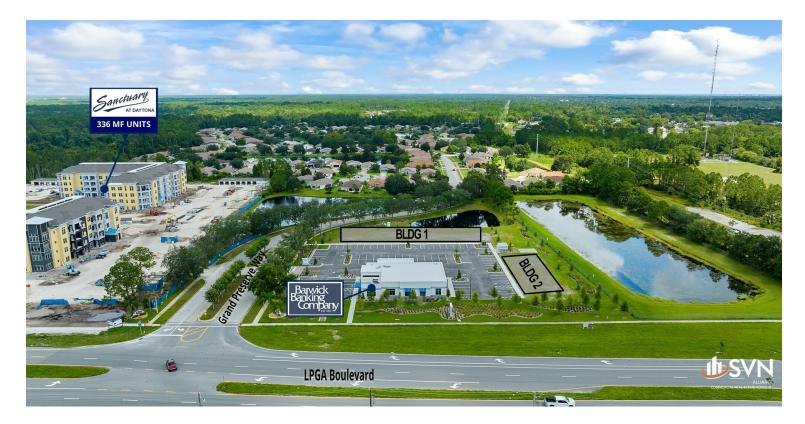

# GRAND PRESERVE | LPGA BLVD OFFICE/RETAIL PADS FOR SALE

### **PROPERTY DESCRIPTION**

Grand Preserve | LPGA Boulevard Corridor. Office/Retail Building Pads For Sale with offsite retention, utilities stubbed, and parking area landscaping and parking area completed.

Building plans available.

Ready to pull permits.

Building Pad 1: 11,392 SF Building Pad 2: 6,690 SF

Easy access to Ormond Beach, Interstate 95, AdventHealth Daytona Beach Hospital, Twin Lakes Medical Center, Tanger Outlets, and Tomoka Town Center.

#### LOCATION DESCRIPTION

Located at the northeast corner of LPGA Boulevard and Grand Preserve Way just east of Clyde Morris Boulevard. Approximately 3.8 miles to Granada Boulevard, 1.9 miles to Interstate 95, and 2.3 miles to AdventHealth Daytona Beach Hospital.

### CONCEPTUAL SITE PLAN

JOHN W. TROST, CCIM Principal | Senior Advisor O: 386.301.4581 | C: 386.295.5723 john.trost@svn.com

LPGA BLVD OFFICE/RETAIL PADS FOR SALE | 107 & 111 Grand Preserve Way Daytona Beach, FL 32117