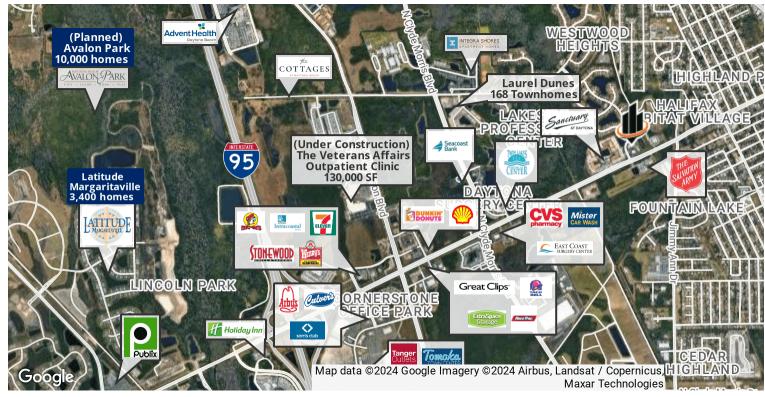

#### LOCATION DESCRIPTION

Located at the northeast corner of LPGA Boulevard and Grand Preserve Way just east of Clyde Morris Boulevard. Approximately 3.8 miles to Granada Boulevard, 1.9 miles to Interstate 95, and 2.3 miles to AdventHealth Daytona Beach Hospital.

## LOCATION MAPS

JOHN W. TROST, CCIM Principal | Senior Advisor O: 386.301.4581 | C: 386.295.5723 john.trost@svn.com

LPGA BLVD OFFICE/RETAIL PADS FOR SALE | 107 & 111 Grand Preserve Way Daytona Beach, FL 32117