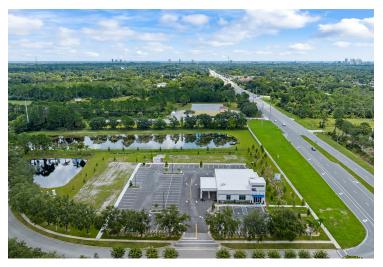

# GRAND PRESERVE | LPGA BLVD OFFICE/RETAIL PADS FOR SALE

### **PROPERTY DESCRIPTION**

Grand Preserve | LPGA Boulevard Corridor. Office/Retail Building Pads For Sale with offsite retention, utilities stubbed, and parking area landscaping and parking area completed.

#### LOCATION DESCRIPTION

Located at the northeast corner of LPGA Boulevard and Grand Preserve Way just east of Clyde Morris Boulevard. Approximately 3.8 miles to Granada Boulevard, 1.9 miles to Interstate 95, and 2.3 miles to AdventHealth Daytona Beach Hospital.