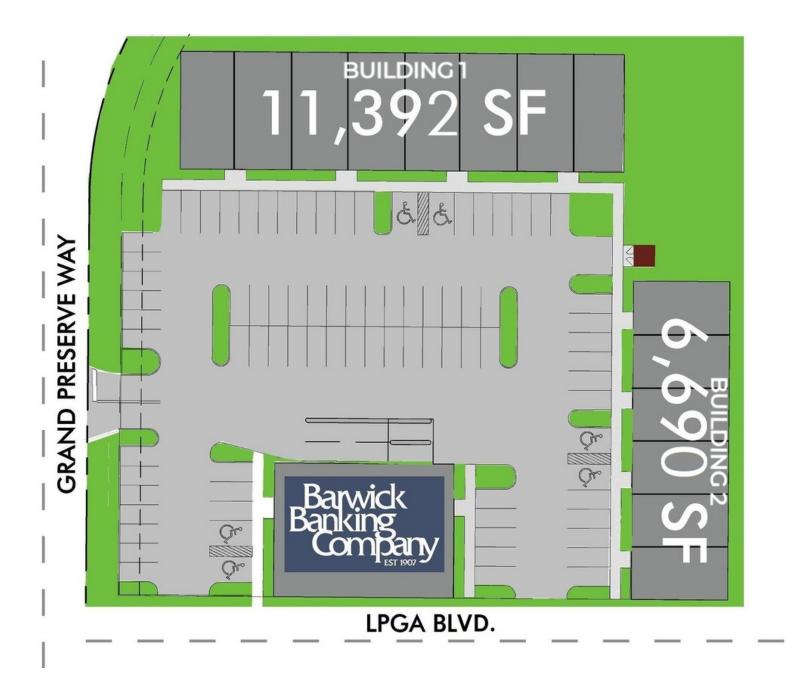

Building plans available.

Ready to pull permits.

Building Pad 1: 11,392 SF Building Pad 2: 6,690 SF

Easy access to Ormond Beach, Interstate 95, AdventHealth Daytona Beach Hospital, Twin Lakes Medical Center, Tanger Outlets, and Tomoka Town Center.

#### **OFFERING SUMMARY**

| SALE PRICE:    | BLDG PAD 1: \$2,107,520<br>BLDG PAD 2: \$1,237,650 |
|----------------|----------------------------------------------------|
| PAD SIZES:     | BLDG PAD 1: 11,392 SF<br>BLDG PAD 2: 6,690 SF      |
| TRAFFIC COUNT: | 26,500 AADT                                        |
| ZONING:        | PD-G                                               |

### CONCEPTUAL SITE PLAN

JOHN W. TROST, CCIM Principal | Senior Advisor O: 386.301.4581 | C: 386.295.5723 john.trost@svn.com

LPGA BLVD OFFICE/RETAIL PADS FOR SALE | 107 & 111 Grand Preserve Way Daytona Beach, FL 32117