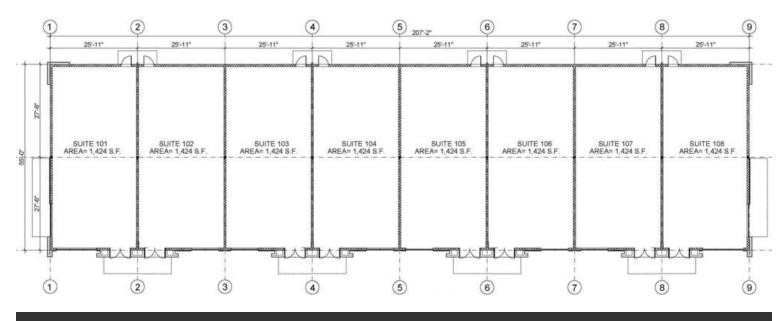

| 1 MILE   | 3 MILES  | 5 MILES  |
|-------------------|----------|----------|----------|
| TOTAL HOUSEHOLDS  | 3,494    | 28,618   | 57,699   |
| TOTAL POPULATION  | 8,940    | 59,603   | 114,329  |
| AVERAGE HH INCOME | \$53,689 | \$46,003 | \$49,459 |

#### LOCATION ADDRESS

107 & 111 Grand Preserve Way, Daytona Beach, FL 32117

JOHN W. TROST, CCIM

Principal | Senior Advisor O: 386.301.4581 | C: 386.295.5723 john.trost@svn.com



LPGA BLVD OFFICE/RETAIL PADS FOR SALE | 107 & 111 Grand Preserve Way Daytona Beach, FL 32117

## **ADDITIONAL PHOTOS**









JOHN W. TROST, CCIM Principal | Senior Advisor O: 386.301.4581 | C: 386.295.5723 john.trost@svn.com

LPGA BLVD OFFICE/RETAIL PADS FOR SALE | 107 & 111 Grand Preserve Way Daytona Beach, FL 32117



# PROPOSED BUILDING PAD FLOOR PLANS



BUILDING 1: 1,424 SF - 11,392 SF



### BUILDING 2: 1,115 SF - 6,690 SF

JOHN W. TROST, CCIM Principal | Senior Advisor O: 386.301.4581 | C: 386.295.5723

john.trost@svn.com

LPGA BLVD OFFICE/RETAIL PADS FOR SALE | 107 & 111 Grand Preserve Way Daytona Beach, FL 32117

We obtained the information above from sources we believe to be reliable. However, we have not verified its accuracy and make no guarantee, warranty or representation about it. It is submitted subject to the possibility of errors, omisions, change of price, rental or other conditions, prior sale, lease or financing, or withdrawal without notice. We include projections, opinions, assumptions or estimates for example only, and they may not represent current or future performance of the property. You and your tax and legal adv