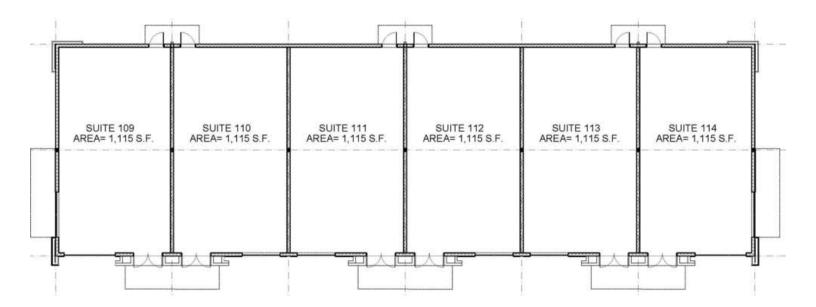

### BUILDING 2: 1,115 SF - 6,690 SF

JOHN W. TROST, CCIM Principal | Senior Advisor O: 386.301.4581 | C: 386.295.5723

john.trost@svn.com

LPGA BLVD OFFICE/RETAIL PADS FOR SALE | 107 & 111 Grand Preserve Way Daytona Beach, FL 32117