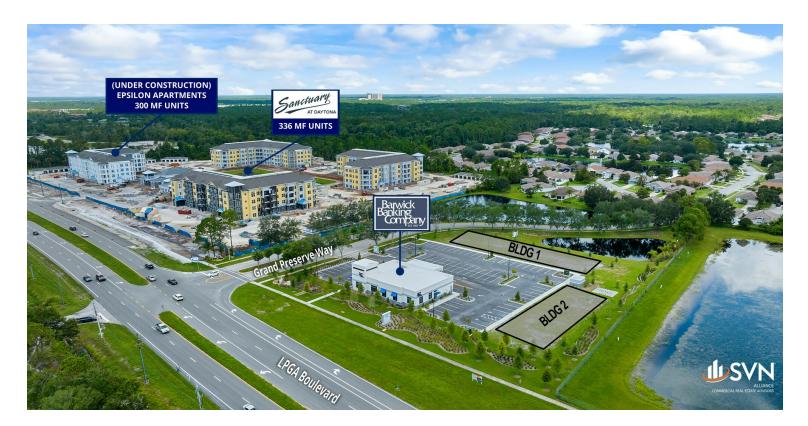

# GRAND PRESERVE | LPGA BLVD OFFICE/RETAIL PADS FOR SALE

### **PROPERTY DESCRIPTION**

Grand Preserve | LPGA Boulevard Corridor. Office/Retail Building Pads For Sale with offsite retention, utilities stubbed, and parking area landscaping and parking area completed.

Building plans available.

Ready to pull permits.

Building Pad 1: 11,392 SF Building Pad 2: 6,690 SF

Easy access to Ormond Beach, Interstate 95, AdventHealth Daytona Beach Hospital, Twin Lakes Medical Center, Tanger Outlets, and Tomoka Town Center.

#### LOCATION DESCRIPTION

Located at the northeast corner of LPGA Boulevard and Grand Preserve Way just east of Clyde Morris Boulevard. Approximately 3.8 miles to Granada Boulevard, 1.9 miles to Interstate 95, and 2.3 miles to AdventHealth Daytona Beach Hospital.

### CONCEPTUAL SITE PLAN

JOHN W. TROST, CCIM Principal | Senior Advisor O: 386.301.4581 | C: 386.295.5723 john.trost@svn.com

LPGA BLVD OFFICE/RETAIL PADS FOR SALE | 107 & 111 Grand Preserve Way Daytona Beach, FL 32117