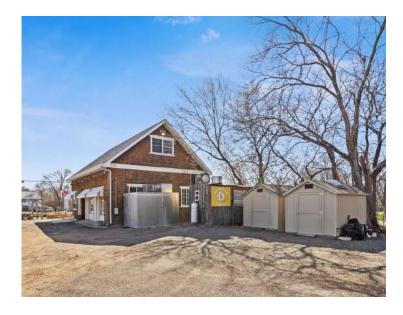

# For Sale - 2,156 SF Full Kitchen, Event Space At 57th and Lyndale Avenue South

# **Highlights and Features:**

- Bound by four distinct Minneapolis neighborhoods: Kenny, Lynnhurst, Tangletown, and Windom
- 2 access points to property off Lyndale Avenue South and W 58th Street
- Creative site options
- Two-story building
- Updated mechanicals
- Renovated full kitchen
- Restroom
- ٠ Indoor and outdoor event space
- Number of Parking Spots: 13
- Current tenants: Wildwood Valerie's French Kitchen, Host a Toast, and The Beekeepers
- Area tenants: Kowalski's, Goodwill, Cub Foods, Valvoline Oil Change, Bachman's Floral, Bobby & Steve's Auto World, Rivershore Aquariums, Tangletown CrossFit, Wild Mind Ales, Magnuson Sod/Klier's Nursery Garden Center, and Kenny **Community School**

### Available For Sale:

- PID#:21-028-24-14-0145
- Zoning: CM2 Corridor Mixed Use
- Building: 2,156 sf
- Lot Size .33 Acres
- Renovated: 2017
- 2024 Taxes: \$14,474.96
- Sale Price: \$1,500,000

**MARY LINDELL** 612.747.9854 mary@christiansonandco.com