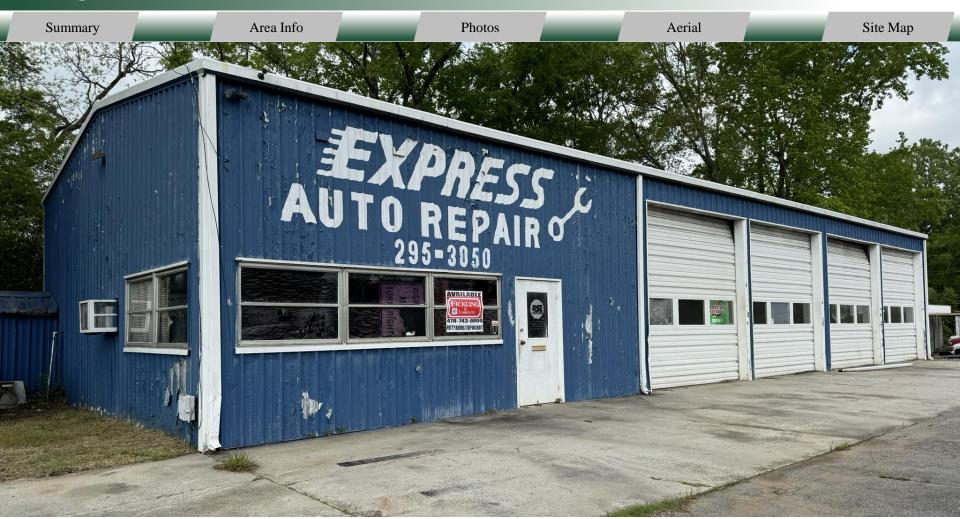

| Automotive Shop For Lease – Move-In Special<br>1121 South Elbert Street<br>Milledgeville, GA 31061 |                                   |        | FICKLING<br>COMPANY        |          |          |            |  |
|----------------------------------------------------------------------------------------------------|-----------------------------------|--------|----------------------------|----------|----------|------------|--|
| Summary                                                                                            | Area Info                         | Photos |                            | Aerial   |          | Site Map   |  |
| PROPERTY INFORMATION                                                                               |                                   |        |                            |          |          |            |  |
| BUILDING                                                                                           |                                   |        | SITE                       |          |          |            |  |
| Property Address:                                                                                  | 1121 South Elbert Street          |        | Site Size:                 |          |          | 0.35 Acres |  |
|                                                                                                    | Milledgeville, GA 31061           |        | Parcel ID:                 |          |          | M44 061    |  |
| County:                                                                                            | Baldwin                           |        | Zoning:                    |          |          | Commercial |  |
| Available:                                                                                         | 2,480 SF                          |        | LEASE PRICE: \$2,000/Month |          |          |            |  |
| Year Built:                                                                                        | 1977                              |        |                            |          |          |            |  |
| Utilities:                                                                                         | All Available                     |        | Demographics 2023          | 1 Mile   | 3 Miles  | 5 Miles    |  |
| Frontage:                                                                                          | $\pm 170$ ' - South Elbert Street |        | Population                 | 3,600    | 20,011   | 29,131     |  |
| Traffic Count:                                                                                     | Vinson Highway - 8,700 VPD        |        | Avg HH Income              | \$49,362 | \$57,203 | \$86,774   |  |
|                                                                                                    |                                   |        | Median Age                 | 30.4     | 32.4     | 34.6       |  |

## NOTES

Building is a 4-bay auto shop, which has great visibility with  $\pm 170$ ' of frontage on South Elbert Street. Interior has office, waiting area, and two restrooms.