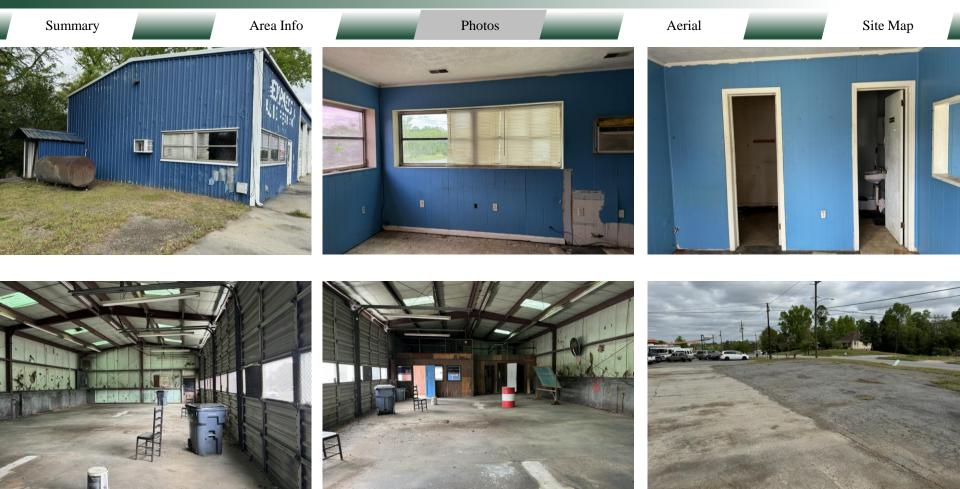

## NOTES

Building is a 4-bay auto shop, which has great visibility with  $\pm 170$ ' of frontage on South Elbert Street. Interior has office, waiting area, and two restrooms.