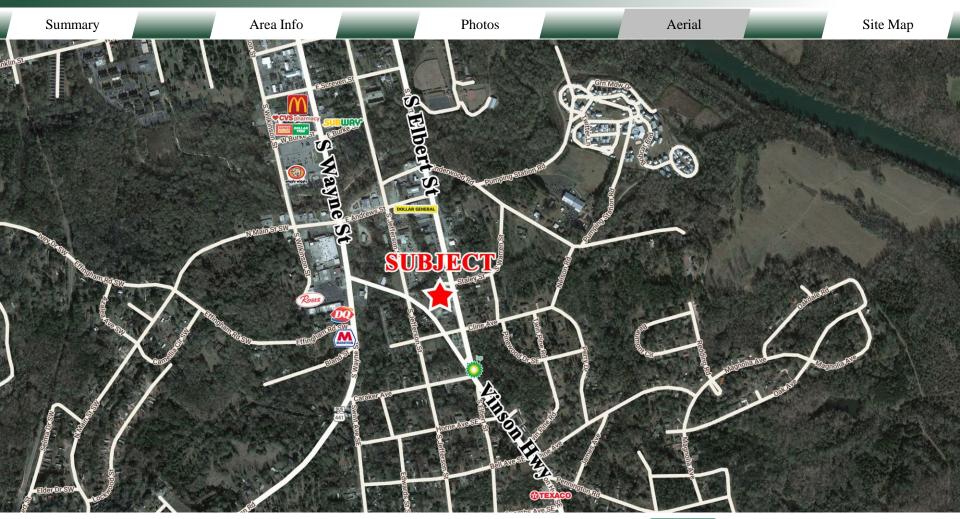

### LOCATION

Property is located just minutes from Downtown Milledgeville and all the retail and restaurant locations in that area. Nearby businesses include Southside Equipment, McDonalds, Dairy Queen, Piggly Wiggly, and Roses.