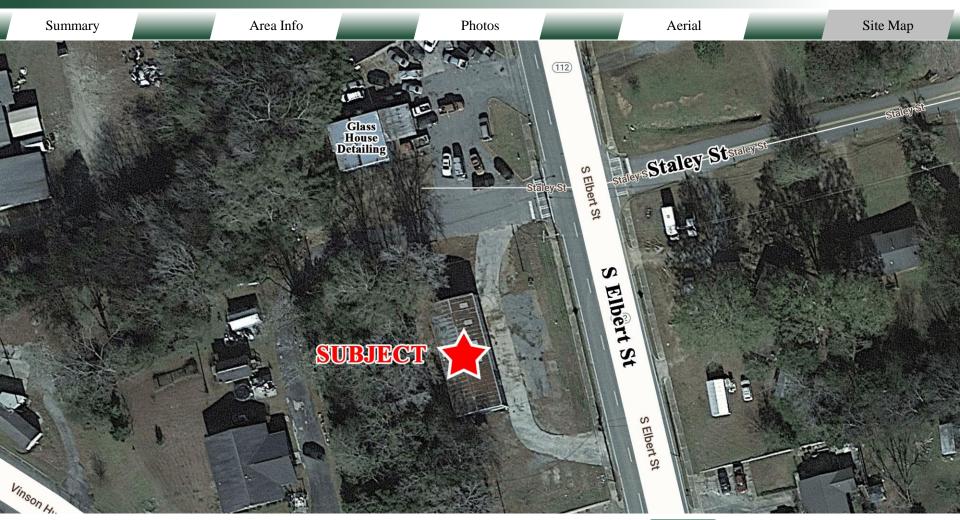

## NOTES

Building is a 4-bay auto shop, which has great visibility with  $\pm 170$ ' of frontage on South Elbert Street. Interior has office, waiting area, and two restrooms.

### LOCATION

Property is located just minutes from Downtown Milledgeville and all the retail and restaurant locations in that area. Nearby businesses include Southside Equipment, McDonalds, Dairy Queen, Piggly Wiggly, and Roses.