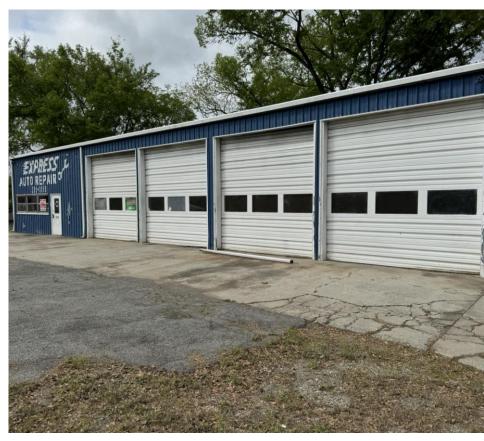

## NOTES

Building is a 4-bay auto shop, which has great visibility with  $\pm 170$ ' of frontage on South Elbert Street. Interior has office, waiting area, and two restrooms.