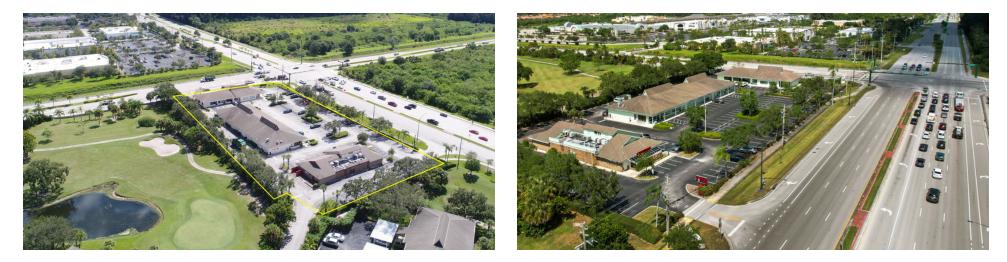

## **PLANTATION PLAZA**

6600 20th Street Vero Beach, FL 32966

### LOCATION OVERVIEW

The Plantation Retail Plaza is located on the NW Corner of SR 60 (20th Street) & 66th Avenue, accommodating over 41,300 Vehicles Per Day (VPD). State Road 60 Servers as Vero Beach's main East-West thoroughfare. The corner property adjoins The Vista Plantation Residential community and is adjacent to the Indian River Mall and several other residential developments. Surrounding retailers include PetSmart, Wendys, Outback Steakhouse, Chick-fil-A, Olive Garden, and the Reserve at Vero Beach - a 300+ unit apartment complex.