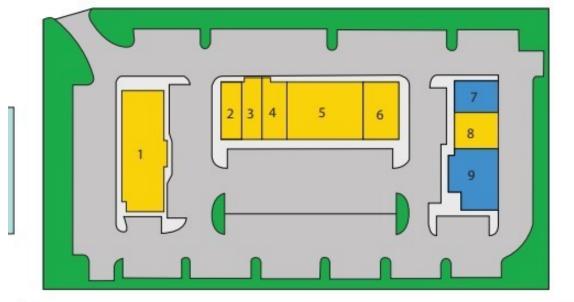

## **PLANTATION PLAZA**

6600 20th Street Vero Beach, FL 32966

6600 20th St, Vero Beach, FL 32966

| SITE SUMMARY<br>20,229 SQ. FT. |               |                       |               |  |  |
|--------------------------------|---------------|-----------------------|---------------|--|--|
| 1. Autumn's Crab               | 5,000 sq. ft. | 6. Fire Vape          | 2,200 sq. ft. |  |  |
| 2. Big Apple Pizza             | 1,100 sq. ft. | 7. Available          | 1,235 sq. ft. |  |  |
| 3. Hair Salon                  | 1,100 sq. ft. | 8. Real Estate Office | 1,339 sq. ft. |  |  |
| 4. Just Shutter It!            | 1,100 sq. ft. | 9. Available          | 2,875 sq. ft. |  |  |
| 5. Treasure Coast Bingo        | 4,280 sq. ft. |                       |               |  |  |