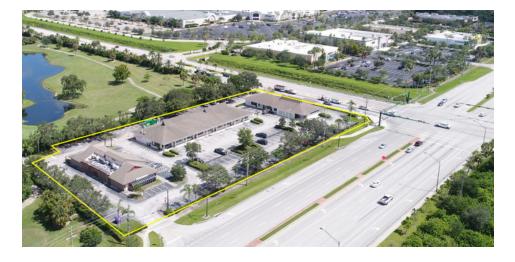

## **PLANTATION PLAZA**

6600 20th Street Vero Beach, FL 32966

#### **PROPERTY DESCRIPTION**

The Kite Team is pleased to offer For Lease the Plantation Plaza in Vero Beach, FL. With over 41,300 Vehicles Per Day (VPD), this retail center offers excellent visibility, easy access, and ample parking. Existing tenants include Autumns Crab, Big Apple Pizza, and Just Shutter It among others.

### **PROPERTY HIGHLIGHTS**

- Prime Retail Location with over 41,300 Vehicles Per Day
- Excellent Visibility, Easy Access, Ample Parking, and large Signage
- Lighter Corner with multiple ingress-egress access points
- · Surrounded by several established retailers and residential developments

### LOCATION OVERVIEW

The Plantation Retail Plaza is located on the NW Corner of SR 60 (20th Street) & 66th Avenue, accommodating over 41,300 Vehicles Per Day (VPD). State Road 60 Servers as Vero Beach's main East-West thoroughfare. The corner property adjoins The Vista Plantation Residential community and is adjacent to the Indian River Mall and several other residential developments. Surrounding retailers include PetSmart, Wendys, Outback Steakhouse, Chick-fil-A, Olive Garden, and the Reserve at Vero Beach - a 300+ unit apartment complex.