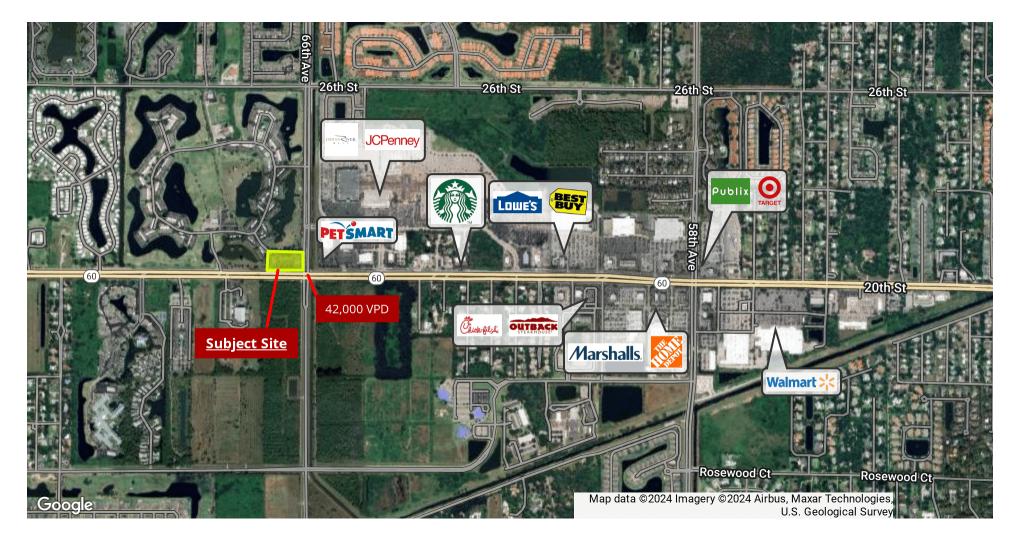

### LOCATION OVERVIEW

The Plantation Retail Plaza is located on the NW Corner of SR 60 (20th Street) & 66th Avenue, accommodating over 41,300 Vehicles Per Day (VPD). State Road 60 Servers as Vero Beach's main East-West thoroughfare. The corner property adjoins The Vista Plantation Residential community and is adjacent to the Indian River Mall and several other residential developments. Surrounding retailers include PetSmart, Wendys, Outback Steakhouse, Chick-fil-A, Olive Garden, and the Reserve at Vero Beach - a 300+ unit apartment complex.