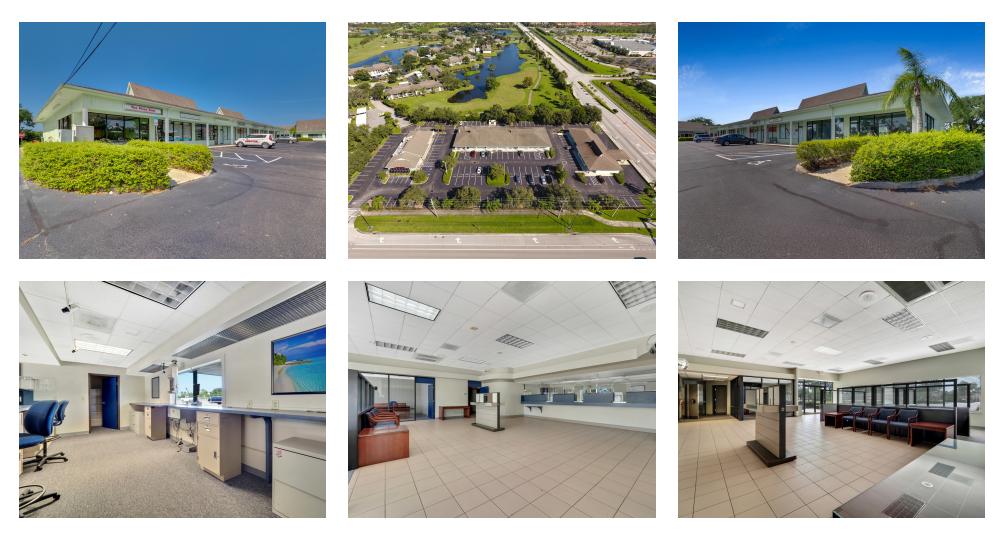

#### **PROPERTY DESCRIPTION**

The Kite Team is pleased to offer For Lease the Plantation Plaza in Vero Beach, FL. With over 41,300 Vehicles Per Day (VPD), this retail center offers excellent visibility, easy access, and ample parking. Existing tenants include Autumns Crab, Big Apple Pizza, and Just Shutter It among others.

### **PROPERTY HIGHLIGHTS**

- Prime Retail Location with over 41,300 Vehicles Per Day
- Excellent Visibility, Easy Access, Ample Parking, and large Signage
- Lighter Corner with multiple ingress-egress access points
- · Surrounded by several established retailers and residential developments