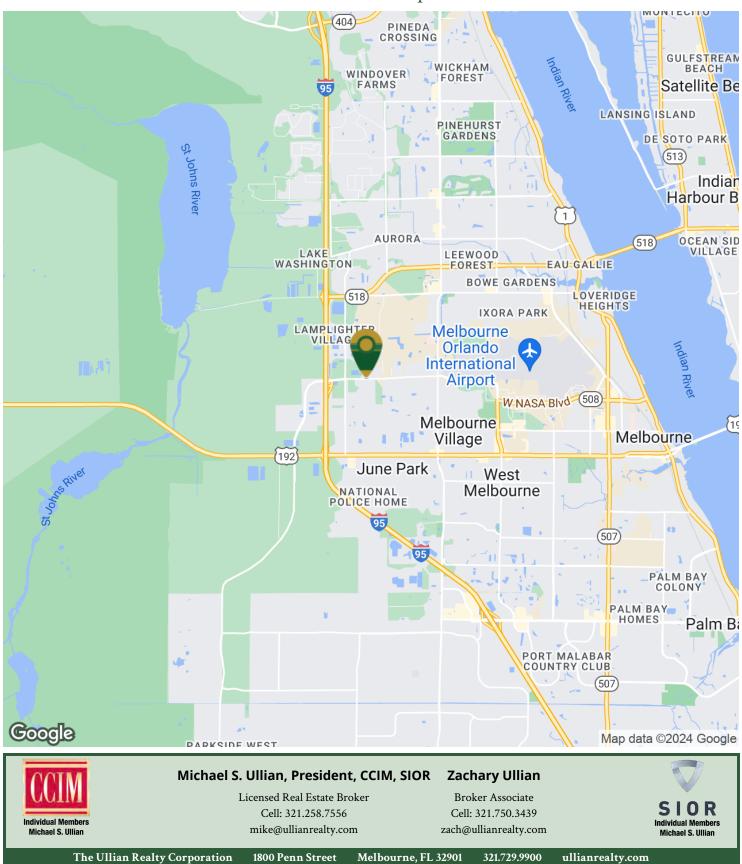

# **Stand-Alone Building With Fenced Yard**

9065 Ellis Road, West Melbourne, FL 32904

Location Map

The information provided is subject to change without notice. The Ullian Realty Corporation assumes no responsibility for any errors, omissions, or changes.