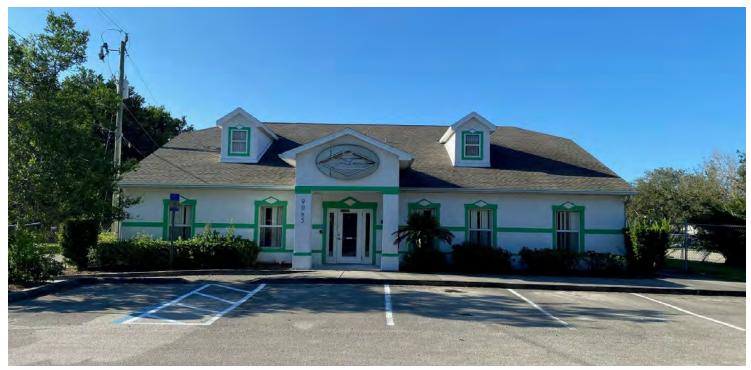

# **Stand-Alone Building With Fenced Yard**

9065 Ellis Road, West Melbourne, FL 32904

### High Exposure / Centrally Located / Room for Expansion

| OFFERING SUMM | ARY                    | PROPERTY OVERVIEW                                                                |
|---------------|------------------------|----------------------------------------------------------------------------------|
| Sale Price:   | \$1,399,000            | CBS Building. Constructed in 1999. New Roof 2023 (Shingle)                       |
|               |                        | Reception/Lobby, 12 Offices, Conference Room, Break Room, 4 Restrooms            |
|               |                        | Drop Ceiling Throughout. Lots of Perimeter Windows/Sunlight                      |
|               |                        | City Water/Sewer, FPL Electric, Cintas Fire Alarm System, 100% HVAC              |
| Acreage:      | 2.37 Acres             | 100% Fenced. Room for Expansion with Pad for 2,500 SF Building                   |
|               |                        | 33 Paved/Striped Asphalt Parking Spaces                                          |
|               |                        | Est. 330' Frontage on Ellis Road x 321.5' Depth +/-                              |
|               |                        | Traffic Count Est. 18,100 VPD on Ellis Road                                      |
| Facility SF:  | 3,600 SF               | M-1 Zoning: Warehousing, Light Manufacturing, Outdoor Storage & More!            |
|               |                        | LOCATION OVERVIEW                                                                |
|               |                        | Located on Ellis Road approximately halfway between Interstate 95 and            |
| Zoning:       | City of West Melbourne | Wickham Road. Close proximity to the Melbourne International Airport,            |
|               | Light Industrial (M-1) | L3Harris, Northrop Grumman, Amazon, and all of the other major employers in      |
|               | -                      | the area. Easily accessible via three Interstate 95 interchanges within a 3-mile |
|               |                        | radius. Make this the future home for your business today!                       |

# **Stand-Alone Building With Fenced Yard**

9065 Ellis Road, West Melbourne, FL 32904

**Exterior** Photos