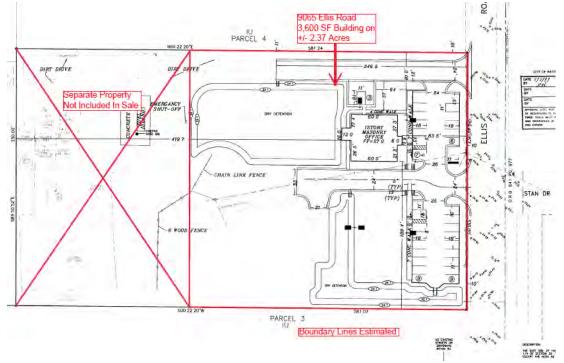

# **Stand-Alone Building With Fenced Yard**

9065 Ellis Road, West Melbourne, FL 32904

### High Exposure / Centrally Located / Room for Expansion

| OFFERING SUMM | ARY                    | PROPERTY OVERVIEW                                                                |
|---------------|------------------------|----------------------------------------------------------------------------------|
| Sale Price:   | \$1,399,000            | CBS Building. Constructed in 1999. New Roof 2023 (Shingle)                       |
|               |                        | Reception/Lobby, 12 Offices, Conference Room, Break Room, 4 Restrooms            |
|               |                        | Drop Ceiling Throughout. Lots of Perimeter Windows/Sunlight                      |
|               |                        | City Water/Sewer, FPL Electric, Cintas Fire Alarm System, 100% HVAC              |
| Acreage:      | 2.37 Acres             | 100% Fenced. Room for Expansion with Pad for 2,500 SF Building                   |
|               |                        | 33 Paved/Striped Asphalt Parking Spaces                                          |
|               |                        | Est. 330' Frontage on Ellis Road x 321.5' Depth +/-                              |
|               |                        | Traffic Count Est. 18,100 VPD on Ellis Road                                      |
| Facility SF:  | 3,600 SF               | M-1 Zoning: Warehousing, Light Manufacturing, Outdoor Storage & More!            |
|               |                        | LOCATION OVERVIEW                                                                |
|               |                        | Located on Ellis Road approximately halfway between Interstate 95 and            |
| Zoning:       | City of West Melbourne | Wickham Road. Close proximity to the Melbourne International Airport,            |
|               | Light Industrial (M-1) | L3Harris, Northrop Grumman, Amazon, and all of the other major employers in      |
|               | -                      | the area. Easily accessible via three Interstate 95 interchanges within a 3-mile |
|               |                        | radius. Make this the future home for your business today!                       |