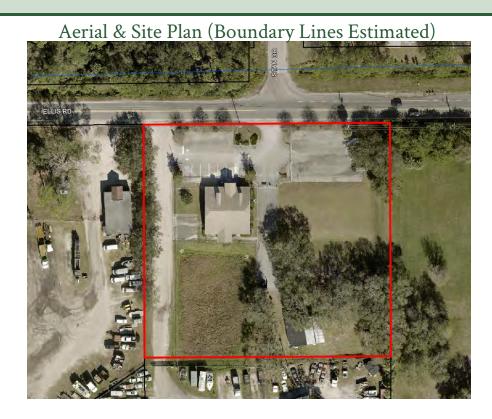

### High Exposure / Centrally Located / Room for Expansion

| OFFERING SUMM | ARY                    | PROPERTY OVERVIEW                                                                |
|---------------|------------------------|----------------------------------------------------------------------------------|
| Sale Price:   | \$1,399,000            | CBS Building. Constructed in 1999. New Roof 2023 (Shingle)                       |
|               |                        | Reception/Lobby, 12 Offices, Conference Room, Break Room, 4 Restrooms            |
|               |                        | Drop Ceiling Throughout. Lots of Perimeter Windows/Sunlight                      |
|               |                        | City Water/Sewer, FPL Electric, Cintas Fire Alarm System, 100% HVAC              |
| Acreage:      | 2.37 Acres             | 100% Fenced. Room for Expansion with Pad for 2,500 SF Building                   |
|               |                        | 33 Paved/Striped Asphalt Parking Spaces                                          |
|               |                        | Est. 330' Frontage on Ellis Road x 321.5' Depth +/-                              |
|               |                        | Traffic Count Est. 18,100 VPD on Ellis Road                                      |
| Facility SF:  | 3,600 SF               | M-1 Zoning: Warehousing, Light Manufacturing, Outdoor Storage & More!            |
|               |                        | LOCATION OVERVIEW                                                                |
|               |                        | Located on Ellis Road approximately halfway between Interstate 95 and            |
| Zoning:       | City of West Melbourne | Wickham Road. Close proximity to the Melbourne International Airport,            |
|               | Light Industrial (M-1) | L3Harris, Northrop Grumman, Amazon, and all of the other major employers in      |
|               | -                      | the area. Easily accessible via three Interstate 95 interchanges within a 3-mile |
|               |                        | radius. Make this the future home for your business today!                       |

# **Stand-Alone Building With Fenced Yard**

9065 Ellis Road, West Melbourne, FL 32904

Location Map

The information provided is subject to change without notice. The Ullian Realty Corporation assumes no responsibility for any errors, omissions, or changes.