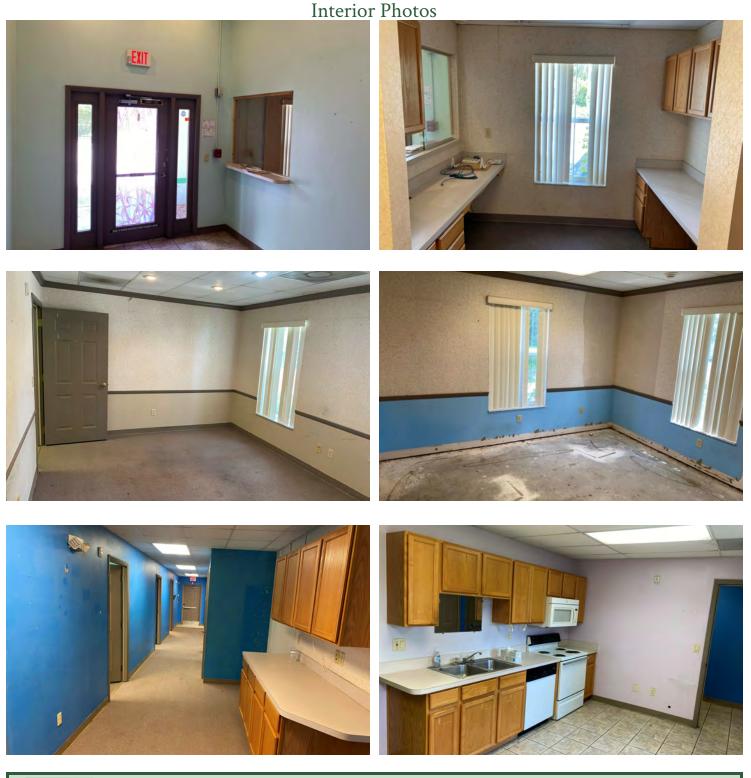

### High Exposure / Centrally Located / Room for Expansion

| OFFERING SUMM | ARY                    | PROPERTY OVERVIEW                                                                |
|---------------|------------------------|----------------------------------------------------------------------------------|
| Sale Price:   | \$1,399,000            | CBS Building. Constructed in 1999. New Roof 2023 (Shingle)                       |
|               |                        | Reception/Lobby, 12 Offices, Conference Room, Break Room, 4 Restrooms            |
|               |                        | Drop Ceiling Throughout. Lots of Perimeter Windows/Sunlight                      |
|               |                        | City Water/Sewer, FPL Electric, Cintas Fire Alarm System, 100% HVAC              |
| Acreage:      | 2.37 Acres             | 100% Fenced. Room for Expansion with Pad for 2,500 SF Building                   |
|               |                        | 33 Paved/Striped Asphalt Parking Spaces                                          |
|               |                        | Est. 330' Frontage on Ellis Road x 321.5' Depth +/-                              |
|               |                        | Traffic Count Est. 18,100 VPD on Ellis Road                                      |
| Facility SF:  | 3,600 SF               | M-1 Zoning: Warehousing, Light Manufacturing, Outdoor Storage & More!            |
|               |                        | LOCATION OVERVIEW                                                                |
|               |                        | Located on Ellis Road approximately halfway between Interstate 95 and            |
| Zoning:       | City of West Melbourne | Wickham Road. Close proximity to the Melbourne International Airport,            |
|               | Light Industrial (M-1) | L3Harris, Northrop Grumman, Amazon, and all of the other major employers in      |
|               | -                      | the area. Easily accessible via three Interstate 95 interchanges within a 3-mile |
|               |                        | radius. Make this the future home for your business today!                       |