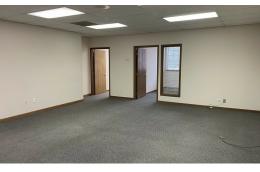

#### OFFICE SUITE 1,011 SF

Professional multi-tenant building, well maintained with ample lighted parking. Close to restaurants and within minutes to I-90 and Route 59 interchange.

**Suite 102:** 1,011 SF with 2 private offices and a large open clerical area. Kitchenette and private ADA bath. Entry through common hallway. \$1,853.50/mo. Modified Gross. CAM and taxes included in rent.