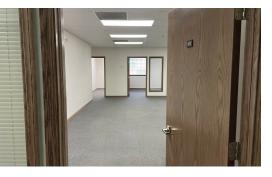

#### OFFICE SUITE 1,011 SF

Professional multi-tenant building, well maintained with ample lighted parking. Close to restaurants and within minutes to I-90 and Route 59 interchange.

**Suite 102:** 1,011 SF with 2 private offices and a large open clerical area. Kitchenette and private ADA bath. Entry through common hallway. \$1,853.50/mo. Modified Gross. CAM and taxes included in rent.