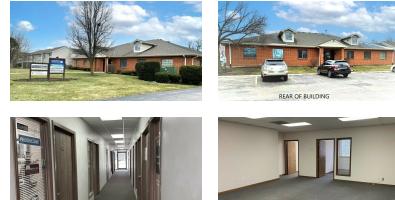

#### OFFICE SUITE 1,011 SF

Professional multi-tenant building, well maintained with ample lighted parking. Close to restaurants and within minutes to I-90 and Route 59 interchange.

**Suite 102:** 1,011 SF with 2 private offices and a large open clerical area. Kitchenette and private ADA bath. Entry through common hallway. \$1,853.50/mo. Modified Gross. CAM and taxes included in rent.

\$1,853.50/MO.

\$22. PSF (MOD.GROSS)

| Specifications  |                    |  |
|-----------------|--------------------|--|
| Building Size:  | 27,915 SF          |  |
| Year Built:     | 1990               |  |
| HVAC System:    | GFA / Central Air  |  |
| Electrical:     | 100 amp            |  |
| Sprinklers:     | No                 |  |
| Washrooms:      | 1 ADA              |  |
| Ceiling Height: | 9 ft               |  |
| Parking:        | Ample / Lighted    |  |
| Sewer/Water:    | City               |  |
| Zoning:         | C2                 |  |
| CAM & Taxes     | Included in Rent   |  |
| PIN #:          | 06-23-300-037-0000 |  |