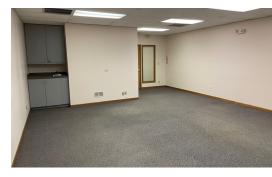

#### OFFICE SUITE 1,011 SF

Professional multi-tenant building, well maintained with ample lighted parking. Close to restaurants and within minutes to I-90 and Route 59 interchange.

**Suite 102:** 1,011 SF with 2 private offices and a large open clerical area. Kitchenette and private ADA bath. Entry through common hallway. \$1,853.50/mo. Modified Gross. CAM and taxes included in rent.