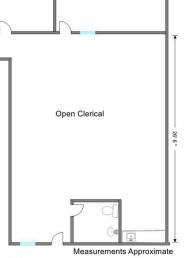

#### OFFICE SUITE 1,011 SF

Professional multi-tenant building, well maintained with ample lighted parking. Close to restaurants and within minutes to I-90 and Route 59 interchange.

**Suite 102:** 1,011 SF with 2 private offices and a large open clerical area. Kitchenette and private ADA bath. Entry through common hallway. \$1,853.50/mo. Modified Gross. CAM and taxes included in rent.

# **For Lease**

CLICK HERE TO VIEW OUR WEBSITE

0FFICE 0FFICE 12 X 7 12 X 14

**SUITE 102** 

Hallway

No warranty or representation is made as to the accuracy of the foregoing information. Terms of sale or lease and availability are subject to change or withdrawal without notice. This document is for information purposes only. No offer of sub-agency is being made.