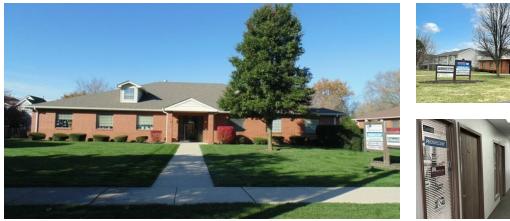

#### OFFICE SUITE 1,011 SF

Professional multi-tenant building, well maintained with ample lighted parking. Close to restaurants and within minutes to I-90 and Route 59 interchange.

**Suite 102:** 1,011 SF with 2 private offices and a large open clerical area. Kitchenette and private ADA bath. Entry through common hallway. \$1,853.50/mo. Modified Gross. CAM and taxes included in rent.

Immediate occupancy.

| Demographics      | 1 Mile    | 3 Miles   | 5 Miles   |
|-------------------|-----------|-----------|-----------|
| Total Population  | 15,453    | 94,514    | 226,980   |
| Average HH Income | \$116,942 | \$114,210 | \$118,990 |

\$1,853.50/MO.

\$22. PSF (MOD.GROSS)

| Specifications  |                    |  |
|-----------------|--------------------|--|
| Building Size:  | 27,915 SF          |  |
| Year Built:     | 1990               |  |
| HVAC System:    | GFA / Central Air  |  |
| Electrical:     | 100 amp            |  |
| Sprinklers:     | No                 |  |
| Washrooms:      | 1 ADA              |  |
| Ceiling Height: | 9 ft               |  |
| Parking:        | Ample / Lighted    |  |
| Sewer/Water:    | City               |  |
| Zoning:         | C2                 |  |
| CAM & Taxes     | Included in Rent   |  |
| PIN #:          | 06-23-300-037-0000 |  |