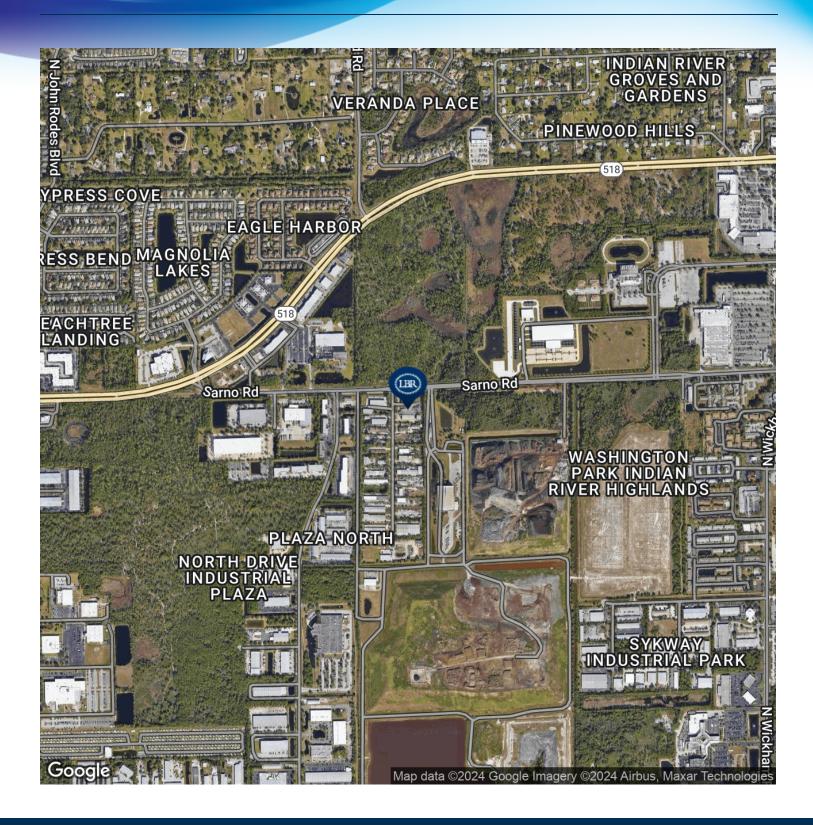

## **LOCATION MAP**

• 835 Washburn Rd Melbourne, FL 32934

### **LOCATION OVERVIEW**

Excellent location off Sarno Rd close proximity to I-95 and Wickham Rd.

The surrounding area boasts a strong industrial presence, making it an ideal location for businesses looking to establish or expand their operations.