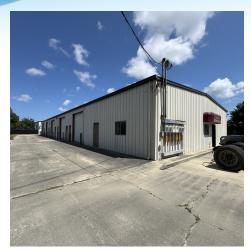

Acres

Year Built: 1985

**Building Size:** 7,500 SF

Zoning: MI

#### **PROPERTY OVERVIEW**

This metal building can be occupied by a single 7500sf tenant or split into two 3750sf bays.

Current configuration of the front 3,750sf of the building is 60% showroom/office space and 40% industrial bay, owner is open to demoing office if needed. Rear 3,250sf of the building is currently open industrial bay.

Building has 5 roll-up doors on each side allowing for drive-thru access.

### **LOCATION OVERVIEW**

Excellent location off Sarno Rd close proximity to I-95 and Wickham Rd.

The surrounding area boasts a strong industrial presence, making it an ideal location for businesses looking to establish or expand their operations.

# **ADDITIONAL PHOTOS**

• 835 Washburn Rd Melbourne, FL 32934



















#### **MICHAEL MOSS II**

Sales And Leasing Associate 321.722.0707 X25 mmoss@teamlbr.com

#### J. BLAKE ROBISON

Retail Sales And Leasing Advisor 321.722.0707 X18 blake@teamlbr.com Lightle Beckner Robison, Inc.
321.722.0707 • teamlbr.com
70 W. Hibiscus Blvd.,
Melbourne, FL 32901

Information contained herein has been obtained through sources deemed reliable but cannot be guaranteed as to its accuracy. A purchaser or lessee is expected to verify all information to his/her own satisfaction. Zoning information subject to change and not warranted. Always confirm current requirements with local governing agencies.

## **LOCATION MAP**

• 835 Washburn Rd Melbourne, FL 32934



#### **MICHAEL MOSS II**

Sales And Leasing Associate 321.722.0707 X25 mmoss@teamlbr.com

#### J. BLAKE