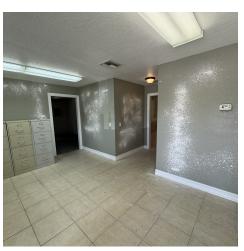

#### **PROPERTY OVERVIEW**

This metal building can be occupied by a single 7500sf tenant or split into two 3750sf bays.

Current configuration of the front 3,750sf of the building is 60% showroom/office space and 40% industrial bay, owner is open to demoing office if needed. Rear 3,250sf of the building is currently open industrial bay.

# **ADDITIONAL PHOTOS**

• 835 Washburn Rd Melbourne, FL 32934