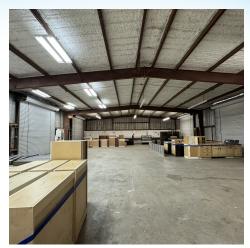

# **ADDITIONAL PHOTOS**

• 835 Washburn Rd Melbourne, FL 32934

#### **PROPERTY OVERVIEW**

This metal building can be occupied by a single 7500sf tenant or split into two 3750sf bays.

Current configuration of the front 3,750sf of the building is 60% showroom/office space and 40% industrial bay, owner is open to demoing office if needed. Rear 3,250sf of the building is currently open industrial bay.