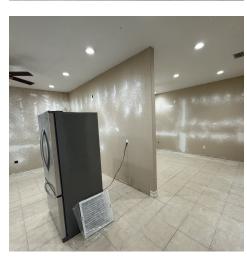

#### **PROPERTY OVERVIEW**

This metal building can be occupied by a single 7500sf tenant or split into two 3750sf bays.

Current configuration of the front 3,750sf of the building is 60% showroom/office space and 40% industrial bay, owner is open to demoing office if needed. Rear 3,250sf of the building is currently open industrial bay.

# **ADDITIONAL PHOTOS**

• 835 Washburn Rd Melbourne, FL 32934