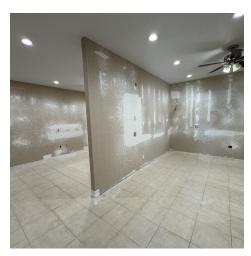

# **ADDITIONAL PHOTOS**

• 835 Washburn Rd Melbourne, FL 32934

#### **PROPERTY OVERVIEW**

This metal building can be occupied by a single 7500sf tenant or split into two 3750sf bays.

Current configuration of the front 3,750sf of the building is 60% showroom/office space and 40% industrial bay, owner is open to demoing office if needed. Rear 3,250sf of the building is currently open industrial bay.