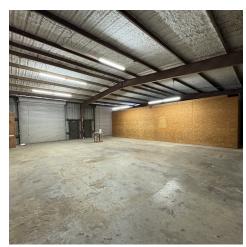

#### **PROPERTY OVERVIEW**

This metal building can be occupied by a single 7500sf tenant or split into two 3750sf bays.

Current configuration of the front 3,750sf of the building is 60% showroom/office space and 40% industrial bay, owner is open to demoing office if needed. Rear 3,250sf of the building is currently open industrial bay.

Building has 5 roll-up doors on each side allowing for drive-thru access.

# **ADDITIONAL PHOTOS**

• 835 Washburn Rd Melbourne, FL 32934