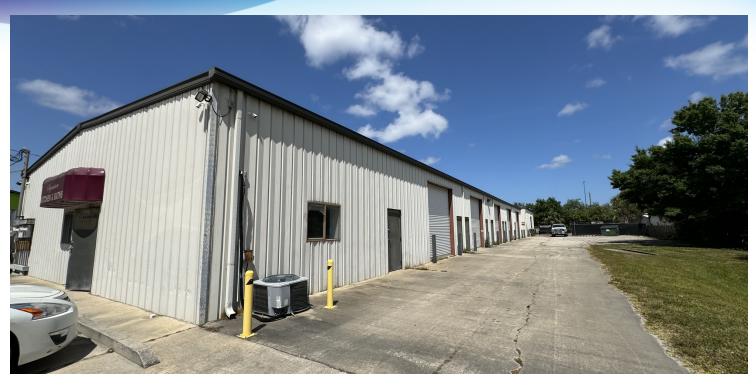

# **EXECUTIVE SUMMARY**

• 835 Washburn Rd Melbourne, FL 32934

#### **OFFERING SUMMARY**

Available SF: 7,500 SF

**Lease Rate:** \$12.00 SF/yr (NNN)

**Lot Size:** 1.0 Acres

Year Built: 1985

**Building Size:** 7,500 SF

Zoning: MI

#### **PROPERTY OVERVIEW**

This metal building can be occupied by a single 7500sf tenant or split into two 3750sf bays.

Current configuration of the front 3,750sf of the building is 60% showroom/office space and 40% industrial bay, owner is open to demoing office if needed. Rear 3,250sf of the building is currently open industrial bay.

Building has 5 roll-up doors on each side allowing for drive-thru access.