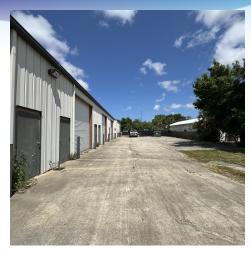

.0 Acres

Year Built: 1985

**Building Size:** 7,500 SF

Zoning: MI

#### **PROPERTY OVERVIEW**

This metal building can be occupied by a single 7500sf tenant or split into two 3750sf bays.

Current configuration of the front 3,750sf of the building is 60% showroom/office space and 40% industrial bay, owner is open to demoing office if needed. Rear 3,250sf of the building is currently open industrial bay.

Building has 5 roll-up doors on each side allowing for drive-thru access.

### **LOCATION OVERVIEW**

Excellent location off Sarno Rd close proximity to I-95 and Wickham Rd.

The surrounding area boasts a strong industrial presence, making it an ideal location for businesses looking to establish or expand their operations.

# **ADDITIONAL PHOTOS**

• 835 Washburn Rd Melbourne, FL 32934



















#### **MICHAEL MOSS II**

Sales And Leasing Associate 321.722.0707 X25 mmoss@teamlbr.com

#### J. BLAKE ROBISON

Retail Sales And Leasing Advisor 321.722.0707 X18 blake@teamlbr.com Lightle Beckner Robison, Inc.
321.722.0707 • teamlbr.com
70 W. Hibiscus Blvd.,
Melbourne, FL 32901

Information contained herein has been obtained through sources deemed reliable but cannot be guaranteed as to its accuracy. A purchaser or lessee is expected to verify all information to his/her own satisfaction. Zoning information subject to change and not warranted. Always confirm current requirements with local governing agencies.

## **LOCATION MAP**

• 835 Washburn Rd Melbourne, FL 32934



#### **MICHAEL MOSS II**

Sales And Leasing Associate 321.722.0707 X25 mmoss@teamlbr.com

#### J. BLAK