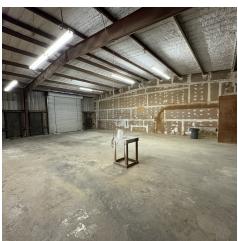

#### **PROPERTY OVERVIEW**

This metal building can be occupied by a single 7500sf tenant or split into two 3750sf bays.

Current configuration of the front 3,750sf of the building is 60% showroom/office space and 40% industrial bay, owner is open to demoing office if needed. Rear 3,250sf of the building is currently open industrial bay.

Building has 5 roll-up doors on each side allowing for drive-thru access.

# **ADDITIONAL PHOTOS**

• 835 Washburn Rd Melbourne, FL 32934