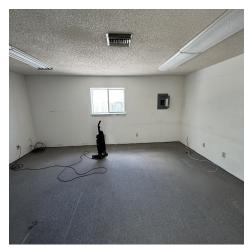

# **ADDITIONAL PHOTOS**

• 835 Washburn Rd Melbourne, FL 32934

#### **PROPERTY OVERVIEW**

This metal building can be occupied by a single 7500sf tenant or split into two 3750sf bays.

Current configuration of the front 3,750sf of the building is 60% showroom/office space and 40% industrial bay, owner is open to demoing office if needed. Rear 3,250sf of the building is currently open industrial bay.