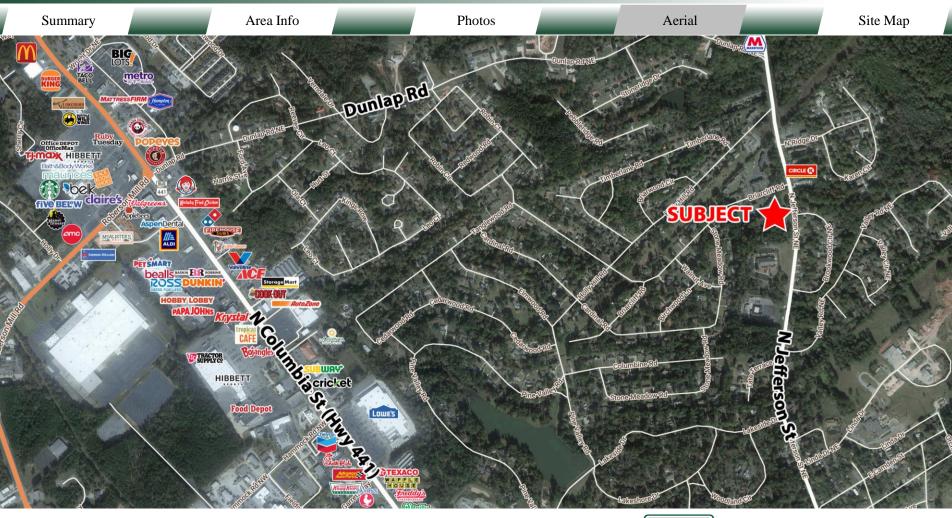

#### **LOCATION**

Located on North Jefferson Street, with easy access to North Columbia Street (Highway 441). Surrounding neighbors include Circle K, Keller Williams Realty, Other Guys Body Shop, Williams Funeral Home, and other professional/medical offices and retail shops.