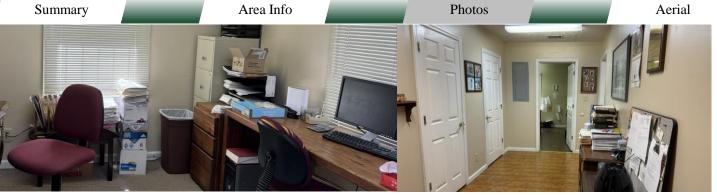

#### **NOTES**

Office suite's floorplan includes lobby, reception, lab/breakroom, restroom, and 3 other offices or treatment/exam rooms. Other tenants in the complex include Sinclair Oconee Agency, DUI School, and Beltone Hearing Aids. Ideal location for tax services, insurance company, or any other professional office use. Tenant pays utilities and reimburses landlord for water and trash (\$30/per month). Landlord pays taxes and insurance.