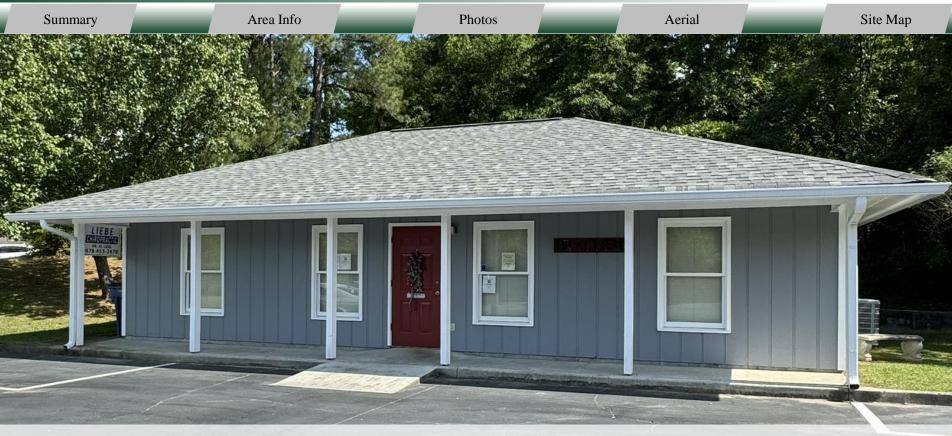

#### **BUILDING**

**Property Address:** 1776 North Jefferson Street

Milledgeville, GA 31061

**County:** Baldwin

Year Built: 1991

**Total Size:** 1,200 SF

Available: 1,200 SF

**Utilities:** All Available

**Parking:** Front of Building ( $20\pm$  Spaces)

**Traffic Count:** North Jefferson Street – 12,300

### SITE

**Site Size:** 1.3179 Acres

**Parcel ID:** M91 004

**Zoning:** Community Commercial

**LEASE PRICE: \$1,800/per month** 

(Plus \$30/month for water and trash)

| Demographics<br>2023 | 1 Mile   | 3 Miles   | 5 Miles  |
|----------------------|----------|-----------|----------|
| Population           | 3,040    | 16,827    | 28,235   |
| Avg HH Income        | \$83,268 | \$104,102 | \$94,222 |
| Median Age           | 35.5     | 31.0      | 35.3     |