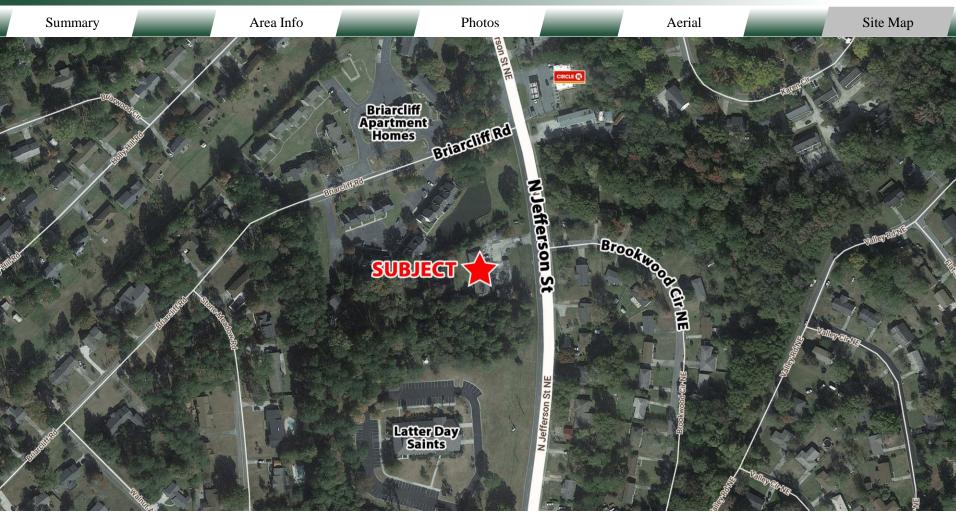

#### **LOCATION**

Located on North Jefferson Street, with easy access to North Columbia Street (Highway 441). Surrounding neighbors include Circle K, Keller Williams Realty, Other Guys Body Shop, Williams Funeral Home, and other professional/medical offices and retail shops.