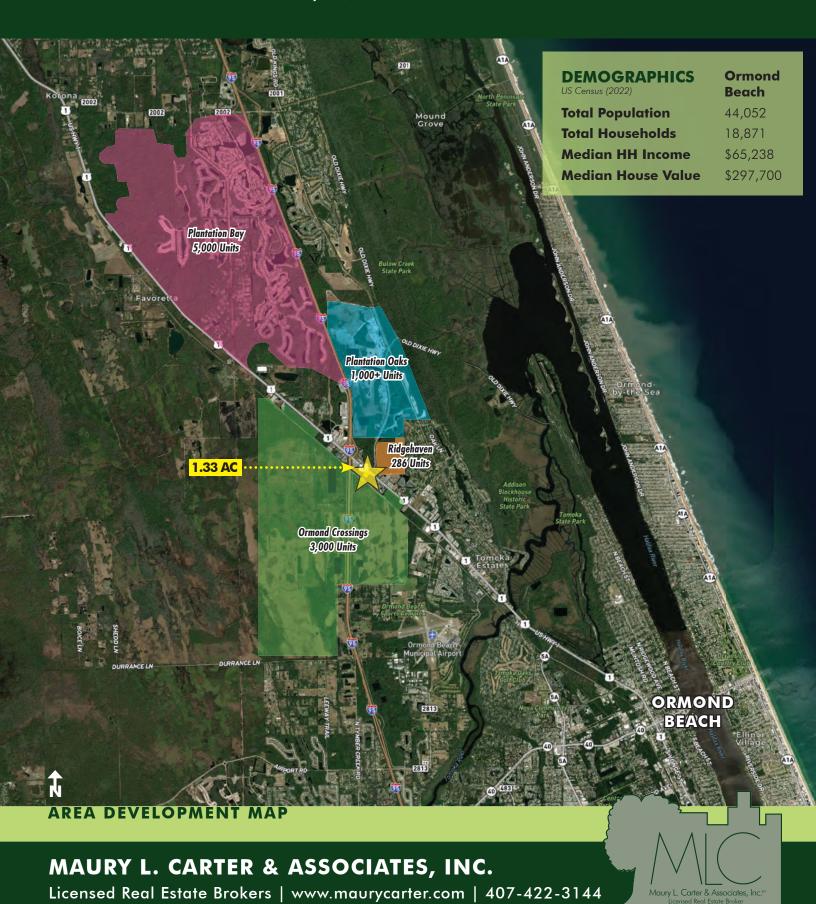

#### **DESCRIPTION**

Prime Retail Location! Located on US Hwy 1 in Ormond Beach, Florida. Just 1,300' from the I-95/ US Hwy 1 Interchange. Located at a lighted intersection across from the entrance to Plantation Oaks, a 1,000+ unit master planned community. Ormond Beach is located in Volusia County and one of the best places to live in Florida! Ormond Beach offers its 44,052 residents a dense suburban feel with many restaurants, parks, and above average public schools. Seller is open to reviewing all offers but prefers ground lease, build-to-suit, sale (in that order). See attached site plan and additional 2.47 acre listing included herein.