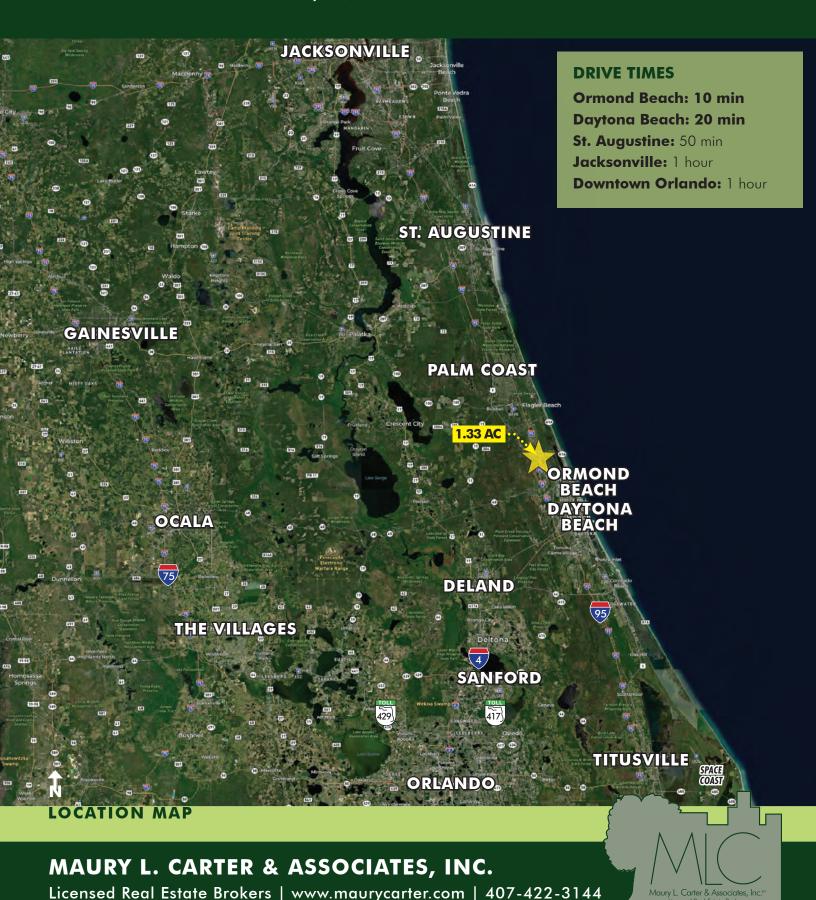

#### **DESCRIPTION**

Prime Retail Location! Located on US Hwy 1 in Ormond Beach, Florida. Just 1,300' from the I-95/ US Hwy 1 Interchange. Located at a lighted intersection across from the entrance to Plantation Oaks, a 1,000+ unit master planned community. Ormond Beach is located in Volusia County and one of the best places to live in Florida! Ormond Beach offers its 44,052 residents a dense suburban feel with many restaurants, parks, and above average public schools. Seller is open to reviewing all offers but prefers ground lease, build-to-suit, sale (in that order). See attached site plan and additional 2.47 acre listing included herein.