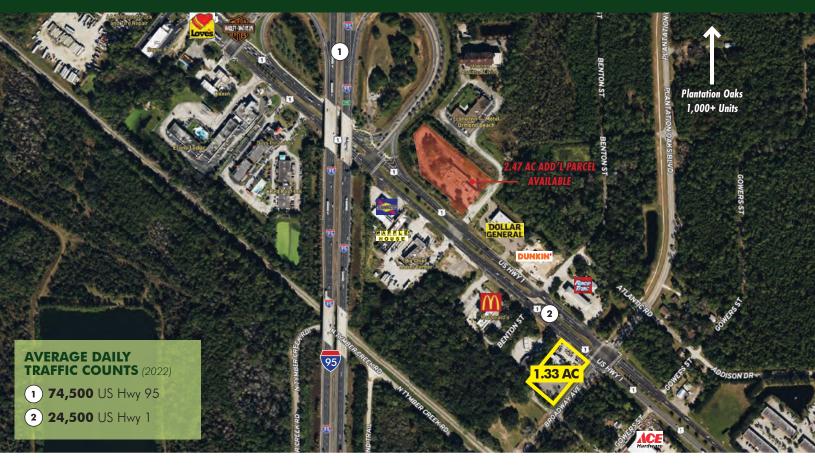

#### **DESCRIPTION**

Prime Retail Location! Located on US Hwy 1 in Ormond Beach, Florida. Just 1,300' from the I-95/ US Hwy 1 Interchange. Located at a lighted intersection across from the entrance to Plantation Oaks, a 1,000+ unit master planned community. Ormond Beach is located in Volusia County and one of the best places to live in Florida! Ormond Beach offers its 44,052 residents a dense suburban feel with many restaurants, parks, and above average public schools. Seller is open to reviewing all offers but prefers ground lease, build-to-suit, sale (in that order). See attached site plan and additional 2.47 acre listing included herein.

**UTILITIES** Available

ROAD **FRONTAGE** 

 $190' \pm \text{ on US Hwy } 1$ 290'± on Broadway Ave

PARCEL ID

313601610080

### **ABOUT THE PROPERTY**

SIZE

 $1.33 \pm acres$ 

Accepting offers for (in order of preference): ground lease, build-to-suit, sale

ZONING

B-7 (OB) A

**FLU** 

Commercial