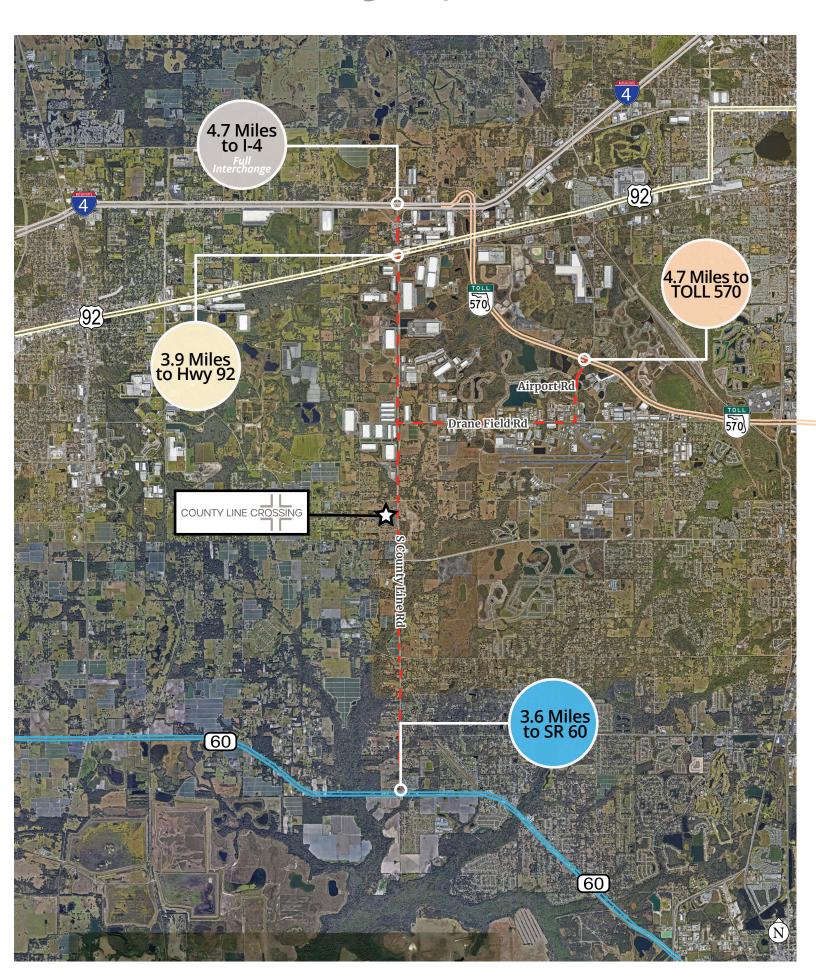

## Key Distances

| Highway 60 |                               | 3.6 Miles   |
|------------|-------------------------------|-------------|
|            | Interstate 4                  | 4.7 Miles   |
|            | Polk Parkway                  | 4.7 Miles   |
|            | Lakeland Linder Int'l Airport | 2.0 Miles   |
| -0-6-0-    | Tampa Int'l Airport           | 35.5 Miles  |
|            | Orlando Int'l Airport         | 60.0 Miles  |
| $(\circ)$  | Tampa                         | 29.5 Miles  |
|            | Orlando                       | 60.7 Miles  |
|            | Ocala                         | 113.0 Miles |
|            | CSX Intermodal Winter Haven   | 28.0 Miles  |
|            | CSX Intermodal Tampa          | 26.8 Miles  |
|            |                               |             |

### Access to Elevated Highways

# COUNTY LINE CROSSING