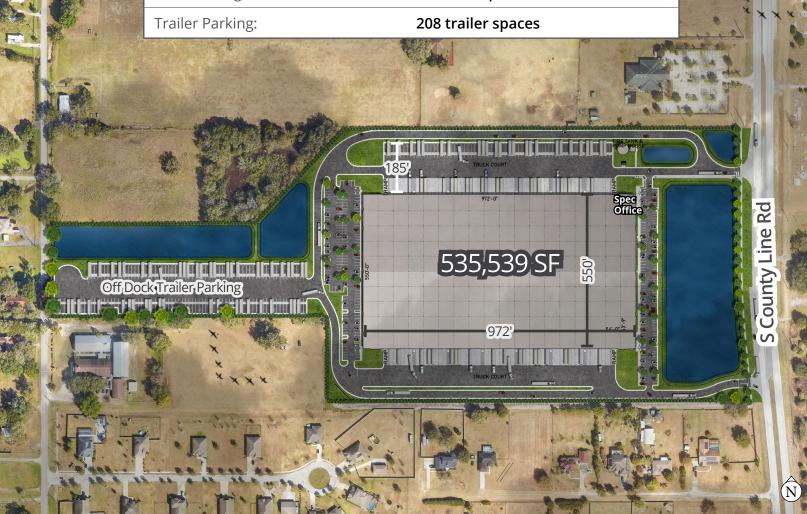

### Site Plan

| Exterior Building Specs  |                                       |  |
|--------------------------|---------------------------------------|--|
| Building Size:           | 535,539 SF (divisible to ±300,000 SF) |  |
| Dimensions:              | 972' (w) x 550' (d)                   |  |
| Clear Height:            | 36′                                   |  |
| Truck Court Depth:       | 185′                                  |  |
| Dock-High Loading Doors: | 98 total dock doors (9' x 10')        |  |
| Drive-In Ramps:          | 4 oversized ramps (14' x 16')         |  |
| Auto Parking:            | 301 auto spaces                       |  |
| Trailer Parking          | 208 trailer spaces                    |  |