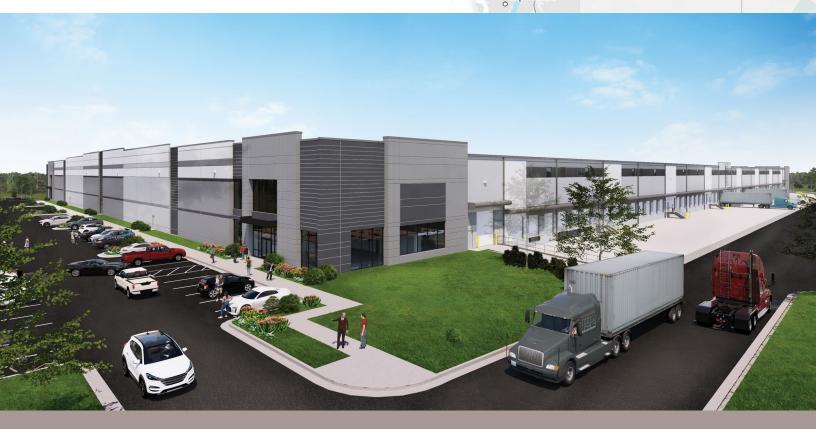

### 3017 South County Line Rd, Plant City, FL 33566 ±535,539 SF | Spec Development For Lease

### Site Plan

| Exterior Building Specs  |                                       |  |
|--------------------------|---------------------------------------|--|
| Building Size:           | 535,539 SF (divisible to ±300,000 SF) |  |
| Dimensions:              | 972' (w) x 550' (d)                   |  |
| Clear Height:            | 36′                                   |  |
| Truck Court Depth:       | 185′                                  |  |
| Dock-High Loading Doors: | 98 total dock doors (9' x 10')        |  |
| Drive-In Ramps:          | 4 oversized ramps (14' x 16')         |  |
| Auto Parking:            | 301 auto spaces                       |  |
| Trailer Parking          | 208 trailer spaces                    |  |

### **Building Plan**

| Interior Building Specs |                                     |  |
|-------------------------|-------------------------------------|--|
| Spec Office:            | 2,455 SF to be complete at delivery |  |
| Warehouse Lighting:     | LED warehouse lighting at 25 FC     |  |
| Column Spacing:         | 54' (w) x 53'9" (d)                 |  |
| Speed Bay:              | 60'                                 |  |
| Power:                  | 3000A, 480V, 3P                     |  |
| Slab Thickness:         | 7" reinforced concrete              |  |
| Fire Protection:        | ESFR                                |  |