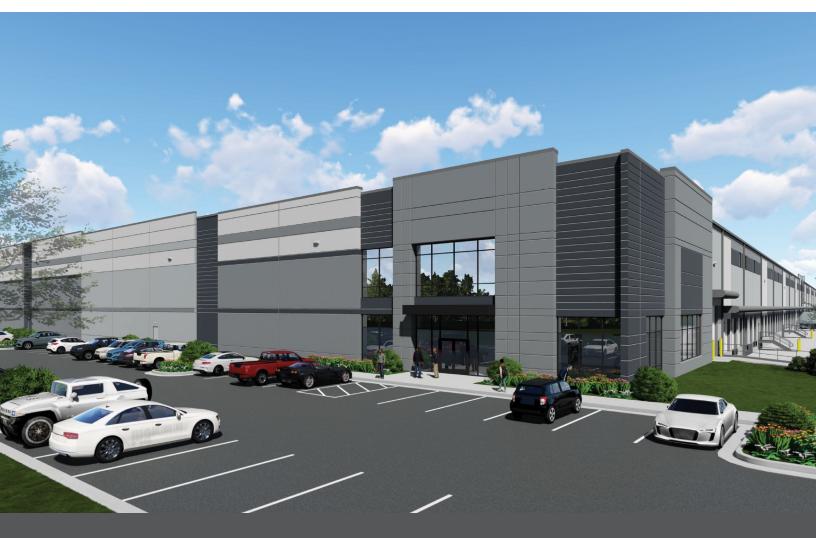

### 3017 South County Line Rd, Plant City, FL 33566 ±535,539 SF | Spec Development For Lease

### 535,539 SF | Spec Development For Lease