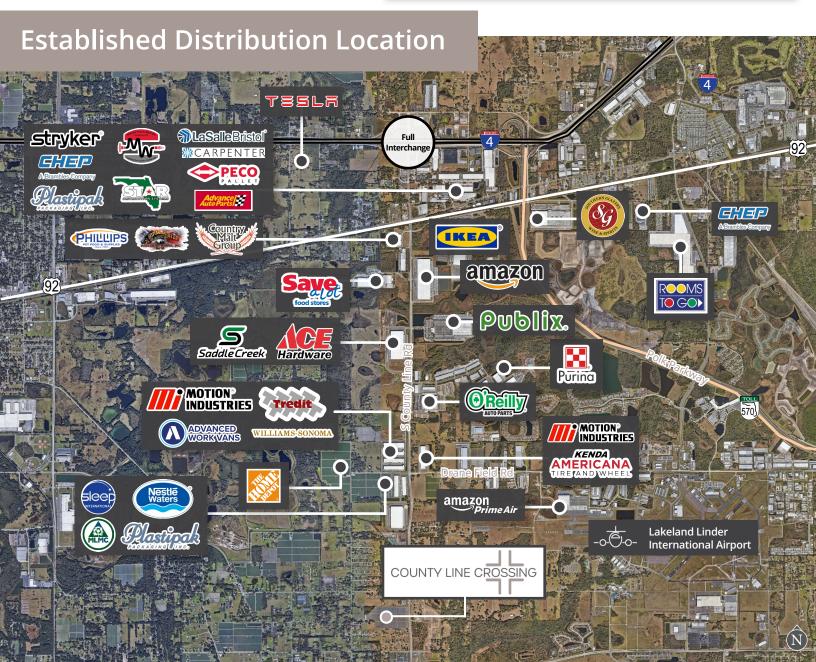

| CSX Intermodal Tampa          | 26.8 Miles  |
|            |                               |             |





# COUNTY LINE CROSSING

### Access to Elevated Highways



### Growing Regional Distribution Hub



#### Amazon Cargo Hub | Lakeland Linder International Airport

In 2020, Amazon successfully completed its air cargo hub at Lakeland Linder International Ariport. This new location represents Amazon Air's largest facility in the Southeast and is expected to eventually create up to 1,000 jobs, some of which are tied to incentives.

December 2022, Amazon got the green light to move forward in its expansion to double its original footprint. The additional 10.6 acres will include a new truck bay and two parking positions for its airplanes.

Source: Tampa Bay Business Journal







### 535,539 SF | Spec Development For Lease





#### -Robyn Hurrell, sior –

Primary Point of Contact
Colliers Tampa Industrial
Executive Vice President
+1 813 226 7540

robyn.hurrell@colliers.com

#### Lee Morris, LEED AP, SIOR

Colliers Orlando Industrial Executive Vice President +1 407 782 8212 lee.morris@colliers.com

### ROBINSON | WEEKS

#### **Matt Davis**

Robinson Weeks Senior Vice President +1 404 429 7464 matt@robinsonweeks.com

This document has been prepared by Colliers for advertising and general information only. Colliers makes no guarantees, representations or warranties of any kind, expressed or implied, regarding the information including, but not limited to, warranties of content, accuracy and reliability. Any interested party should undertake their own inquiries as