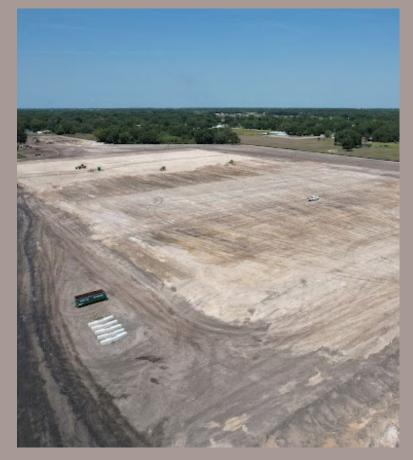

01 auto spaces                       |  |
| Trailer Parking          | 208 trailer spaces                    |  |



### **Building Plan**



| Interior Building Specs |                                     |  |
|-------------------------|-------------------------------------|--|
| Spec Office:            | 2,455 SF to be complete at delivery |  |
| Warehouse Lighting:     | LED warehouse lighting at 25 FC     |  |
| Column Spacing:         | 54' (w) x 53'9" (d)                 |  |
| Speed Bay:              | 60'                                 |  |
| Power:                  | 3000A, 480V, 3P                     |  |
| Slab Thickness:         | 7" reinforced concrete              |  |
| Fire Protection:        | ESFR                                |  |





# Progress Photos May 2024









## Key Distances

| Highway 60 |                               | 3.6 Miles   |
|------------|-------------------------------|-------------|
|            | Interstate 4                  | 4.7 Miles   |
|            | Polk Parkway                  | 4.7 Miles   |
|            | Lakeland Linder Int'l Airport | 2.0 Miles   |
| -0-6-0-    | Tampa Int'l Airport           | 35.5 Miles  |
|            | Orlando Int'l Airport         | 60.0 Miles  |
| $(\circ)$  | Tampa                         | 29.5 Miles  |
|            | Orlando                       | 60.7 Miles  |
|            | Ocala                         | 113.0 Miles |
|            | CSX Intermodal Winter Haven   | 28.0 Miles  |
|            | CSX Intermodal Tampa          | 26.8 Miles  |
|            |                               |