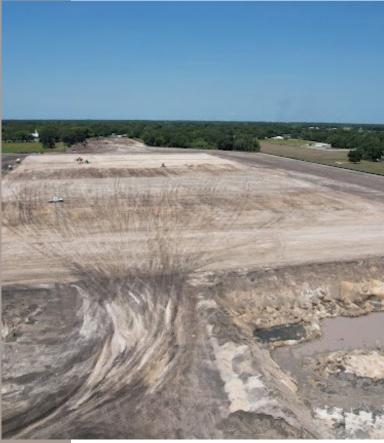

auto spaces                       |  |
| Trailer Parking          | 208 trailer spaces                    |  |



### **Building Plan**



| Interior Building Specs |                                     |  |
|-------------------------|-------------------------------------|--|
| Spec Office:            | 2,455 SF to be complete at delivery |  |
| Warehouse Lighting:     | LED warehouse lighting at 25 FC     |  |
| Column Spacing:         | 54' (w) x 53'9" (d)                 |  |
| Speed Bay:              | 60'                                 |  |
| Power:                  | 3000A, 480V, 3P                     |  |
| Slab Thickness:         | 7" reinforced concrete              |  |
| Fire Protection:        | ESFR                                |  |





# Progress Photos May 2024









## Key Distances

| Highway 60 |                               | 3.6 Miles   |
|------------|-------------------------------|-------------|
|            | Interstate 4                  | 4.7 Miles   |
|            | Polk Parkway                  | 4.7 Miles   |
|            | Lakeland Linder Int'l Airport | 2.0 Miles   |
| -0-6-0-    | Tampa Int'l Airport           | 35.5 Miles  |
|            | Orlando Int'l Airport         | 60.0 Miles  |
| $(\circ)$  | Tampa                         | 29.5 Miles  |
|            | Orlando                       | 60.7 Miles  |
|            | Ocala                         | 113.0 Miles |
|            | CSX Intermodal Winter Haven   | 28.0 Miles  |
|            | CSX Intermodal Tampa          | 26.8 Miles  |
|            |                               |