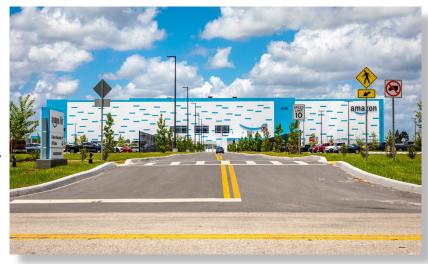

#### Amazon Cargo Hub | Lakeland Linder International Airport

In 2020, Amazon successfully completed its air cargo hub at Lakeland Linder International Ariport. This new location represents Amazon Air's largest facility in the Southeast and is expected to eventually create up to 1,000 jobs, some of which are tied to incentives.

December 2022, Amazon got the green light to move forward in its expansion to double its original footprint. The additional 10.6 acres will include a new truck bay and two parking positions for its airplanes.

Source: Tampa Bay Business Journal