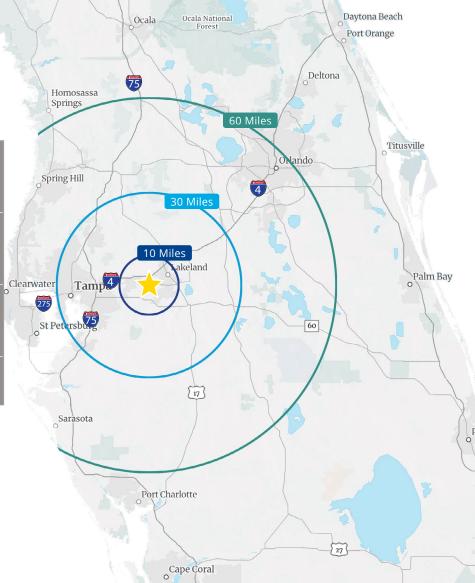

## Key Distances

| Highway 60 |                               | 3.6 Miles   |
|------------|-------------------------------|-------------|
|            | Interstate 4                  | 4.7 Miles   |
|            | Polk Parkway                  | 4.7 Miles   |
|            | Lakeland Linder Int'l Airport | 2.0 Miles   |
| -0-6-0-    | Tampa Int'l Airport           | 35.5 Miles  |
|            | Orlando Int'l Airport         | 60.0 Miles  |
| $(\circ)$  | Tampa                         | 29.5 Miles  |
|            | Orlando                       | 60.7 Miles  |
|            | Ocala                         | 113.0 Miles |
|            | CSX Intermodal Winter Haven   | 28.0 Miles  |
|            | CSX Intermodal Tampa          | 26.8 Miles  |
|            |                               |             |