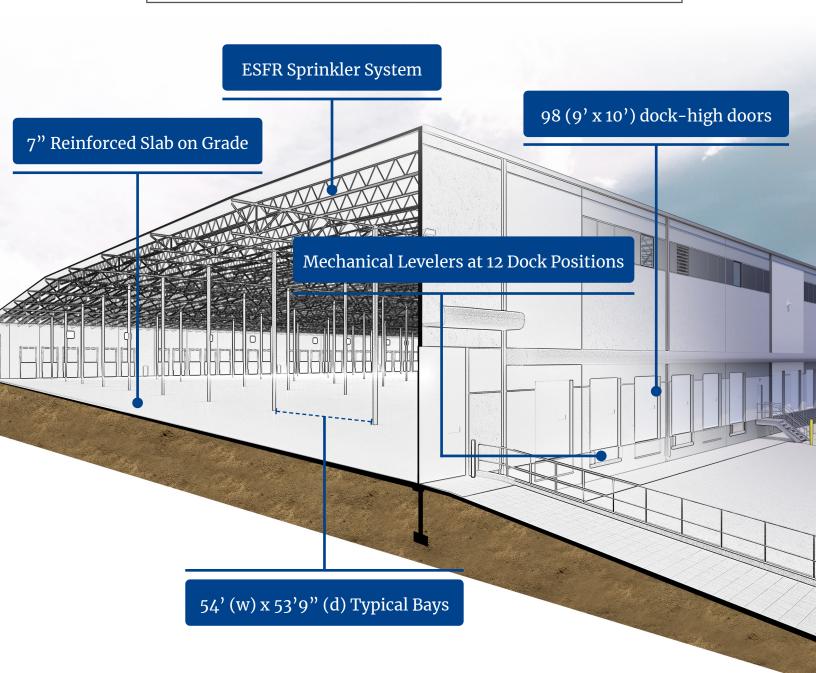

### **Building Plan**

| Interior Building Specs |                                     |  |
|-------------------------|-------------------------------------|--|
| Spec Office:            | 2,455 SF to be complete at delivery |  |
| Warehouse Lighting:     | LED warehouse lighting at 25 FC     |  |
| Column Spacing:         | 54' (w) x 53'9" (d)                 |  |
| Speed Bay:              | 60'                                 |  |
| Power:                  | 3000A, 480V, 3P                     |  |
| Slab Thickness:         | 7" reinforced concrete              |  |
| Fire Protection:        | ESFR                                |  |