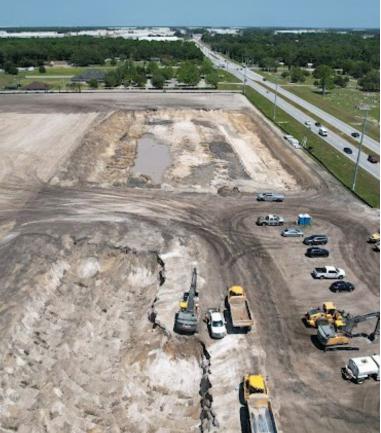

301 auto spaces                       |  |
| Trailer Parking          | 208 trailer spaces                    |  |



### **Building Plan**



| Interior Building Specs |                                     |  |
|-------------------------|-------------------------------------|--|
| Spec Office:            | 2,455 SF to be complete at delivery |  |
| Warehouse Lighting:     | LED warehouse lighting at 25 FC     |  |
| Column Spacing:         | 54' (w) x 53'9" (d)                 |  |
| Speed Bay:              | 60'                                 |  |
| Power:                  | 3000A, 480V, 3P                     |  |
| Slab Thickness:         | 7" reinforced concrete              |  |
| Fire Protection:        | ESFR                                |  |





# Progress Photos May 2024









## Key Distances

| Highway 60 |                               | 3.6 Miles   |
|------------|-------------------------------|-------------|
|            | Interstate 4                  | 4.7 Miles   |
|            | Polk Parkway                  | 4.7 Miles   |
|            | Lakeland Linder Int'l Airport | 2.0 Miles   |
| -0-6-0-    | Tampa Int'l Airport           | 35.5 Miles  |
|            | Orlando Int'l Airport         | 60.0 Miles  |
| $(\circ)$  | Tampa                         | 29.5 Miles  |
|            | Orlando                       | 60.7 Miles  |
|            | Ocala                         | 113.0 Miles |
|            | CSX Intermodal Winter Haven   | 28.0 Miles  |
|            | CSX Intermodal Tampa          | 26.8 Miles  |
|            |