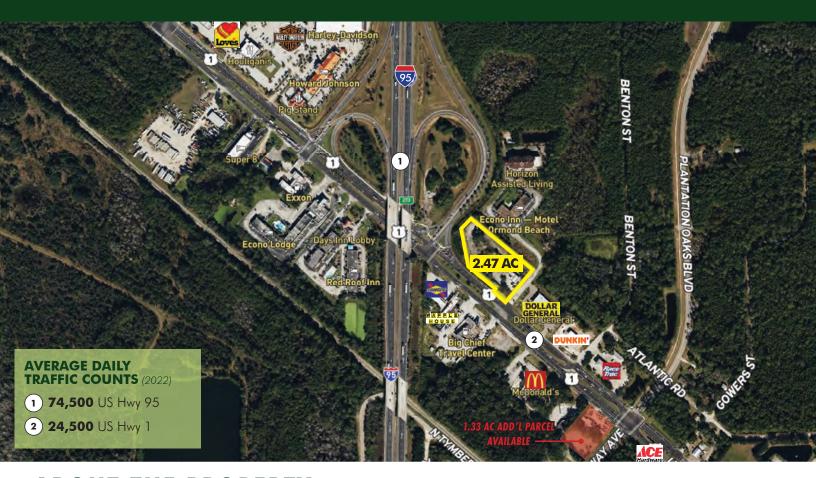

# ORMOND BEACH US HWY 1 2.47 AC INTERCHANGE DEVELOPMENT SITE

1561 N US Hwy 1, Ormond Beach, FL 32174

#### ABOUT THE PROPERTY

**SIZE**  $2.47 \pm \text{acres}$ 

PRICE Accepting offers for (in order of preference): ground lease, build-to-suit, sale

**ZONING** Commercial

**FLU** Commercial

**UTILITIES** Available

FRONTAGE

500' ± on US Hwy 1
250' ± on I-95/US 1 Interchange
on/off ramp

**PARCEL ID** 313601170010

Source: https://www.niche.com/places-to-live/ormond-beach-volusia-fl/

# Prime Development! Highly visible location at I-95 / US Hwy 1 in Ormond Beach, Florida.

Ormond Beach is located in Volusia County and one of the best places to live in Florida! Ormond Beach offers its 44,052 residents a dense suburban feel with many restaurants, parks, and above average public schools. Seller is open to reviewing all offers but prefers ground lease, build-to-suit, sale (in that order). See attached site plan and additional 1.33 acre listing included herein.