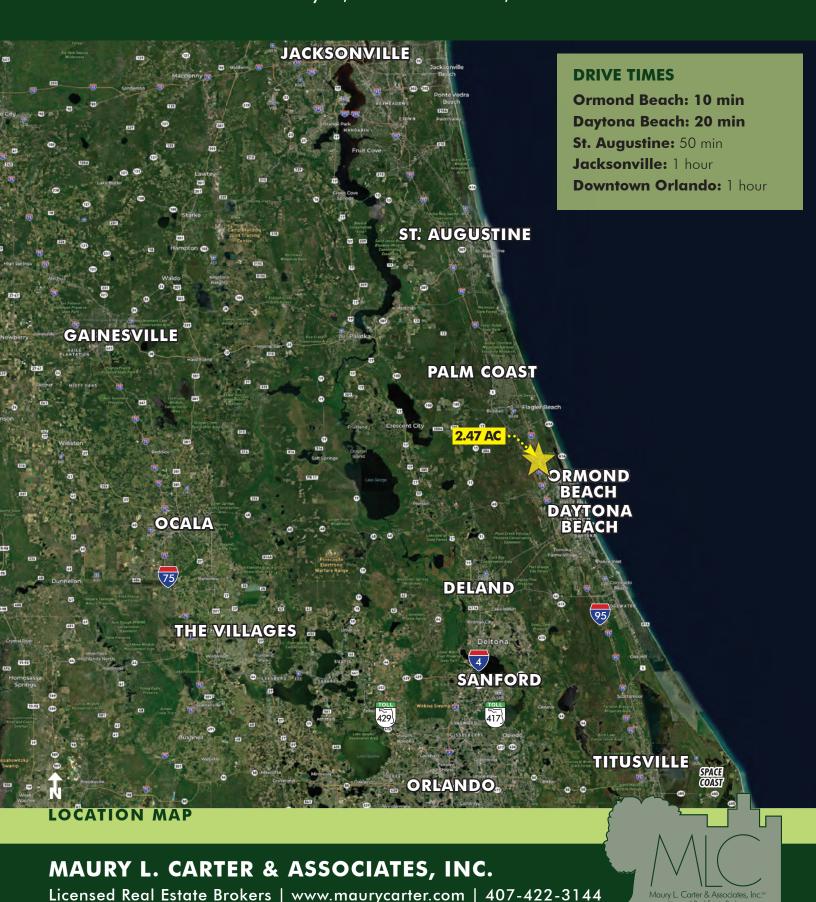

# Prime Development! Highly visible location at I-95 / US Hwy 1 in Ormond Beach, Florida.

Ormond Beach is located in Volusia County and one of the best places to live in Florida! Ormond Beach offers its 44,052 residents a dense suburban feel with many restaurants, parks, and above average public schools. Seller is open to reviewing all offers but prefers ground lease, build-to-suit, sale (in that order). See attached site plan and additional 1.33 acre listing included herein.