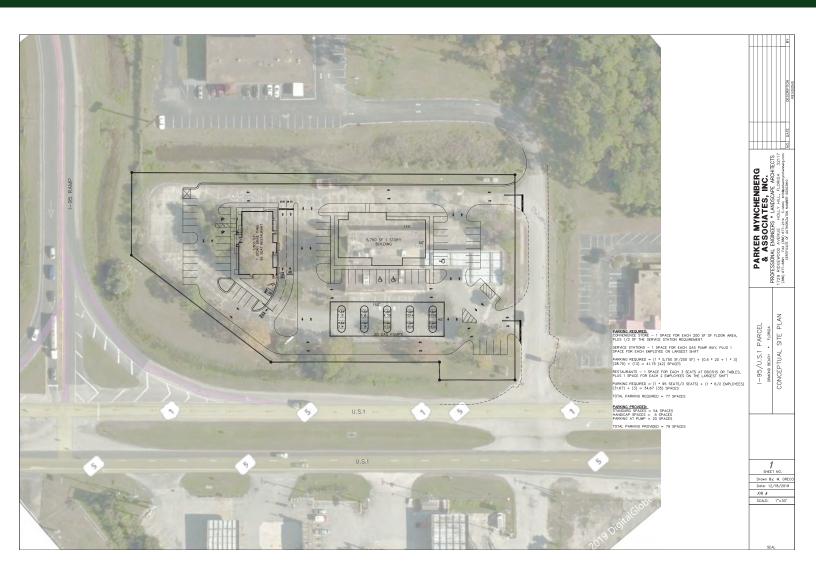

# Prime Development! Highly visible location at I-95 / US Hwy 1 in Ormond Beach, Florida.

Ormond Beach is located in Volusia County and one of the best places to live in Florida! Ormond Beach offers its 44,052 residents a dense suburban feel with many restaurants, parks, and above average public schools. Seller is open to reviewing all offers but prefers ground lease, build-to-suit, sale (in that order). See attached site plan and additional 1.33 acre listing included herein.

1561 N US Hwy 1, Ormond Beach, FL 32174

**AVAILABLE PARCELS** 

MAURY L. CARTER & ASSOCIATES, INC.

Licensed Real Estate Brokers | www.maurycarter.com | 407-422-3144

1561 N US Hwy 1, Ormond Beach, FL 32174

Offering subject to errors, omission, prior sale or withdrawal without notice.