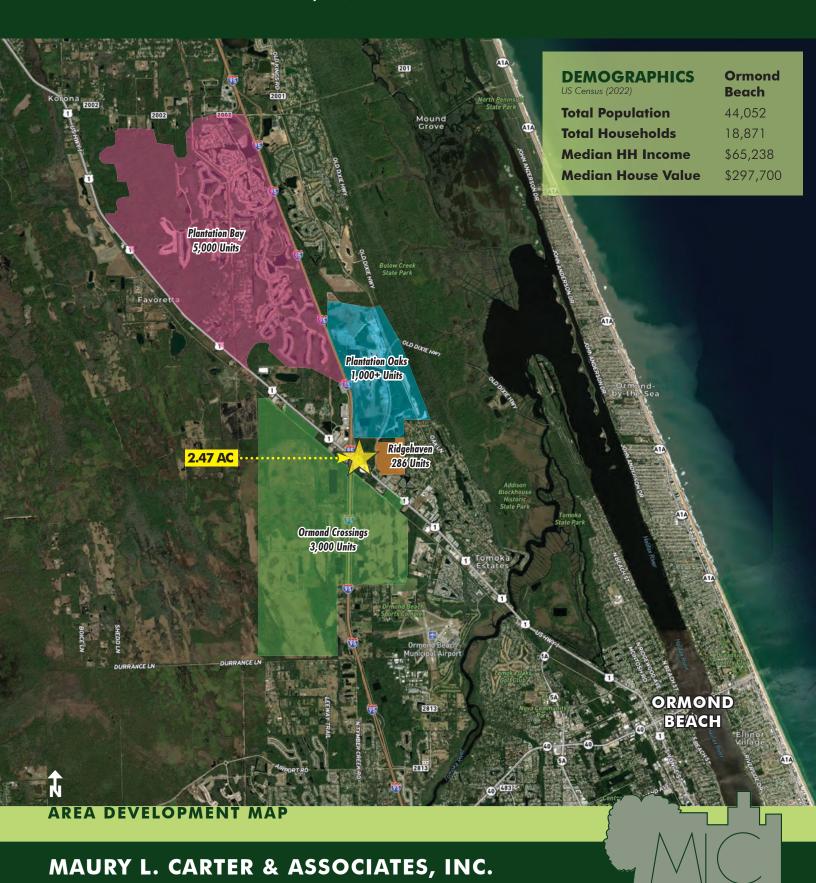

# Prime Development! Highly visible location at I-95 / US Hwy 1 in Ormond Beach, Florida.

Ormond Beach is located in Volusia County and one of the best places to live in Florida! Ormond Beach offers its 44,052 residents a dense suburban feel with many restaurants, parks, and above average public schools. Seller is open to reviewing all offers but prefers ground lease, build-to-suit, sale (in that order). See attached site plan and additional 1.33 acre listing included herein.