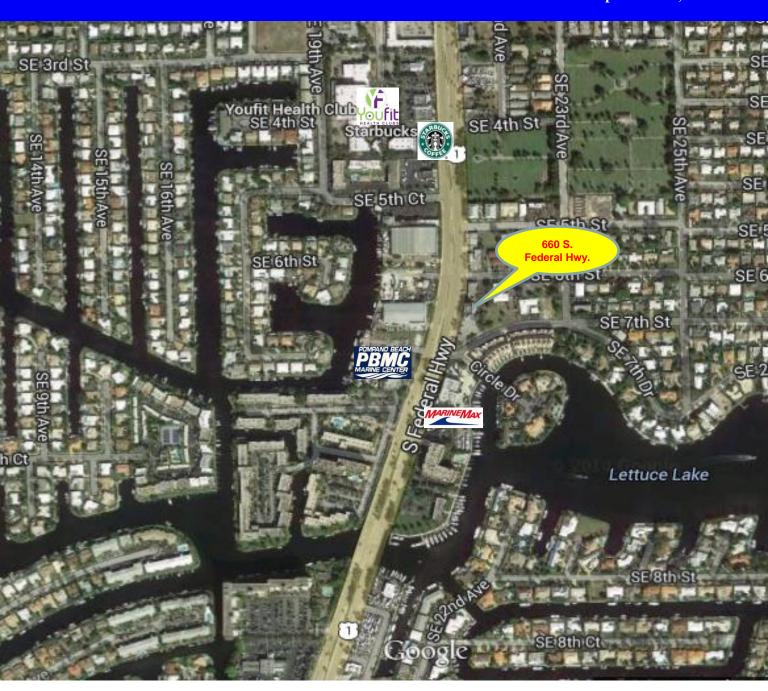

|
| ZONING & FOLIO NUMBERS | Zoning: B-3 Folio Number: 494306100040                                                                                                                                             |
| 4                      |                                                                                                                                                                                    |

Disclaimer: This offering subject to errors, omissions, prior sale or withdrawal without notice.



FOR MORE INFORMATION:

John D. McQueston

john@johnmcqueston.com • 561-706-7721 (cell)

www.johnmcqueston.com

1233 E. Hillsboro Blvd Deerfield Beach, FL 33441

# **Location Map**

#### For Lease \$16.00/ Sq Ft Gross 660 S. Federal Hwy. Pompano Beach, FL 33062



Disclaimer: This offering subject to errors, omissions, prior sale or withdrawal without notice.



FOR MORE INFORMATION:

John D. McQueston

john@johnmcqueston.com • 561-706-7721 (cell)

www.johnmcqueston.com

1233 E. Hillsboro Blvd Deerfield Beach, FL 33441

### **Suite 100 Floor Plan**

For Lease \$16.00/ Sq Ft Gross 660 S. Federal Hwy. Pompano Beach, FL 33062



## Suite 103 1,171 Sq. Ft

Disclaimer: This offering subject to errors, omissions, prior sale or withdrawal without notice.



FOR MORE INFORMATION:

John D. McQueston

john@johnmcqueston.com • 561-706-7721 (cell)

www.johnmcqueston.com

1233 E. Hillsboro Blvd Deerfield Beach, FL 33441

## **Additional Photos**

**For Lease** \$16.00/ Sq Ft Gross 660 S. Federal Hwy. Pompano Beach, FL 33062



**Kitchen Area** 

Office



Disc