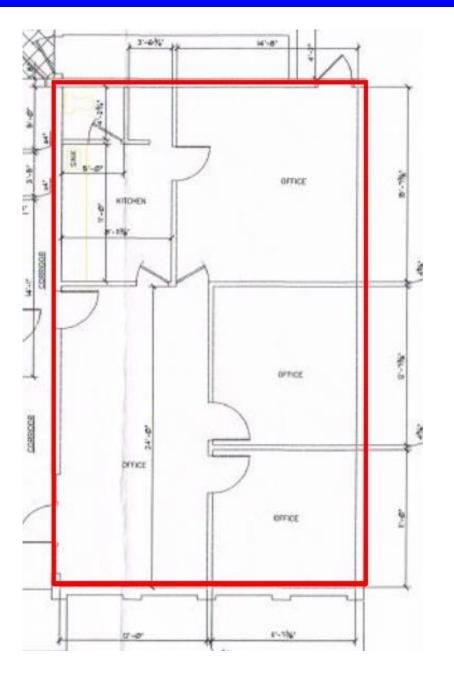

### **Suite 100 Floor Plan**

For Lease \$16.00/ Sq Ft Gross 660 S. Federal Hwy. Pompano Beach, FL 33062

## Suite 103 1,171 Sq. Ft

Disclaimer: This offering subject to errors, omissions, prior sale or withdrawal without notice.

FOR MORE INFORMATION:

John D. McQueston

john@johnmcqueston.com • 561-706-7721 (cell)