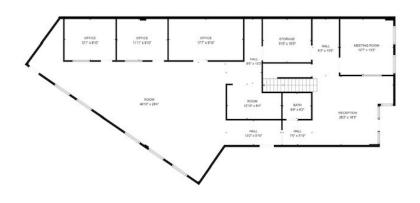

This facility includes 7 offices, one huge storage room, Halls , meeting room, and one big Room.