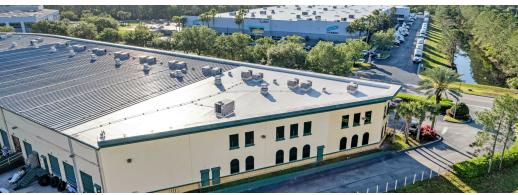

# **PROPERTY DESCRIPTION**

Discover the premier office space available for lease at 6881 Kingspointe Parkway, Orlando. This modern and elegant property offers an array of amenities including custom-built office suites with TONS of natural light designed for productivity and comfort. With ample parking, security, and convenient access to major highways, the property provides a seamless professional environment for tenants. The thoughtfully designed common areas and breathtaking views enhance the overall work experience. Whether you're a start-up, expanding business, or established corporation, this property offers the ideal space to elevate your business to new heights.

# 6881 KINGSPOINTE PKWY, UNIT 2, ORLANDO, FL 32819

OFFICE BUILDING FOR LEASE

Amy Calandrino, CCIM, SIOR CEO/Founding Broker 407.641.2221 amy@beyondcommercial.com

TOTAL: 643 sq. ft FLOOR 1: 643 sq. ft

BEYOND COMMERCIAL Amy Calandrino, CCIM, SIOR CEO/Founding Broker 407.641.2221 amy@beyondcommercial.com