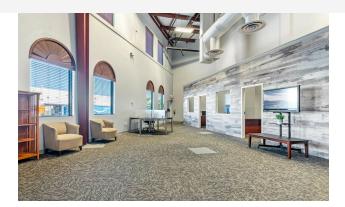

# **PROPERTY DESCRIPTION**

Discover the premier office space available for lease at 6881 Kingspointe Parkway, Orlando. This modern and elegant property offers an array of amenities including custom-built office suites with TONS of natural light designed for productivity and comfort. With ample parking, security, and convenient access to major highways, the property provides a seamless professional environment for tenants. The thoughtfully designed common areas and breathtaking views enhance the overall work experience. Whether you're a start-up, expanding business, or established corporation, this property offers the ideal space to elevate your business to new heights.

This facility includes 7 offices, one huge storage room, Halls , meeting room, and one big Room.