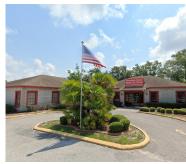

## **AVAILABLE FOR LEASE**

HIGHLY VISIBLE MEDICAL OFFICE

6331 State Road 54 | New Port Richey, FL 34653

**PROPERTY** Medical Office

**SUITE SIZE** 1,400 SF

**LEASING RATE** \$15.00/SF (Includes CAM)

CAROL KINNARD
M: 727-809-0184
T: 727-238-3876 ext. 404
ckinnard@holdthyssen.com

## **PROPERTY HIGHLIGHTS**

- 1,400 SF Located on SR 54 in New Port Richey
- \$15/SF (includes CAM)
- Fully Equipped with:
  - Reception and Waiting Area
  - Four Exam Rooms with Sinks
  - Three Client Conference/Offices
  - Two Bathrooms
  - Laboratory Area