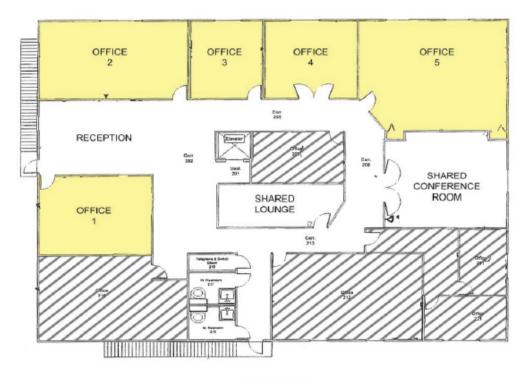

2650 SF second floor space includes 5 offices, lobby, conference room, kitchen/lounge and restrooms.

2600 SF entry level space includes 7 offices, lobby, conference room, kitchen/lounge and restrooms.

Abundant paved parking throughout office park & opportunity for covered parking. Please reach out to Beyond Commercial 24/7 via Call or Text at 4076412221.

OFFICE BUILDING FOR LEASE

OFFICE BUILDING FOR LEASE

SECOND FLOOR

Amy Calandrino, CCIM, SIOR CEO/Founding Broker 407.641.2221 amy@beyondcommercial.com

aniy@bcyonacommercia.com

407.641.2221 | 1615 WOODWARD ST, ORLANDO, FL 32803