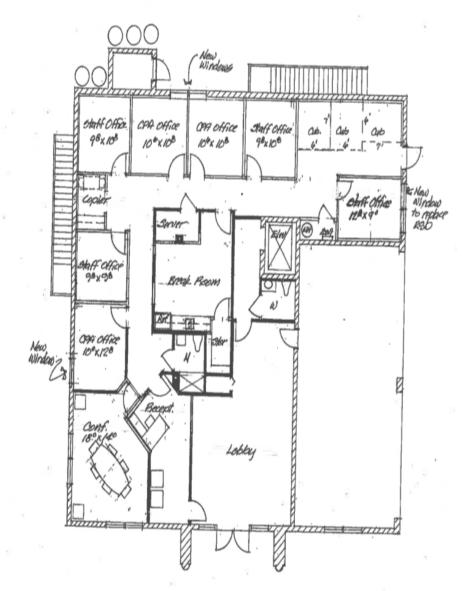

2650 SF second floor space includes 5 offices, lobby, conference room, kitchen/lounge and restrooms.

2600 SF entry level space includes 7 offices, lobby, conference room, kitchen/lounge and restrooms.

Abundant paved parking throughout office park & opportunity for covered parking. Please reach out to Beyond Commercial 24/7 via Call or Text at 4076412221.

OFFICE BUILDING FOR LEASE

OFFICE BUILDING FOR LEASE

SECOND FLOOR

Amy Calandrino, CCIM, SIOR CEO/Founding Broker 407.641.2221 amy@beyondcommercial.com

aniy@bcyonacommercia.com

407.641.2221 | 1615 WOODWARD ST, ORLANDO, FL 32803