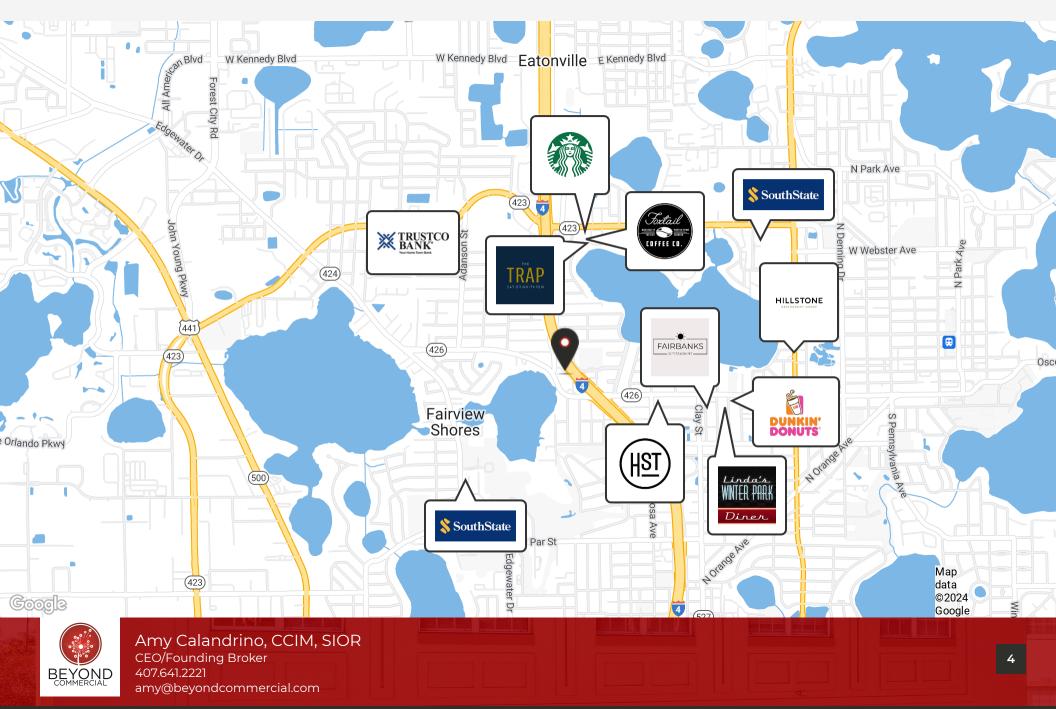

#### **PROPERTY DESCRIPTION**

Exceptionally maintained professional office building boasting premium finishes in tranquil office park. Located in prestigious Winter Park less than 1 mile from I-4. Space is well-suited to an attorney office, architectural firm, or other professional user.