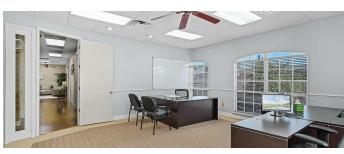

2650 SF second floor space includes 5 offices, lobby, conference room, kitchen/lounge and restrooms.

2600 SF entry level space includes 7 offices, lobby, conference room, kitchen/lounge and restrooms.

Abundant paved parking throughout office park & opportunity for covered parking. Please reach out to Beyond Commercial 24/7 via Call or Text at 4076412221.