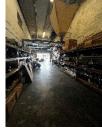

#### 3100 MILAM DAIRY ROAD #112, MIAMI, FL 33122

2,472 SF Office/Warehouse Condo #112 for Sale on Milam Dairy Road centrally located just ½ Mile West of the Miami International Airport. The Unit is beautifully improved with an air-conditioned Office featuring a large reception area, full kitchen, bathroom, three private offices, a large workstation, and a non-air-conditioned warehouse with street level loading, Zoned IU-Heavy Industrial with 18' clear ceiling height, and 3-dedicated parking spaces. The Condo is tenant occupied month 2 month, making this the perfect opportunity for an Owner/User, or Investor. Leasing rates in the area are \$25 to \$28 per SF. Association Fees are \$380/monthly and include Real Estate Taxes, Insurance, and Maintenance. Showings by appointment only. Please do not disturb the tenant.