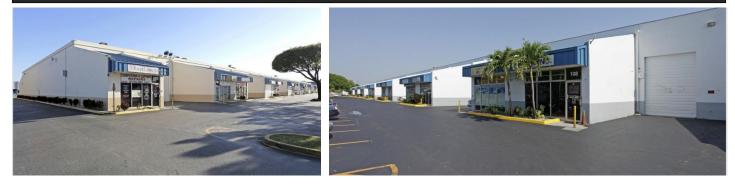

#### 3100 MILAM DAIRY ROAD #112, MIAMI, FL 33122

2,472 SF Office/Warehouse Condo #112 for Sale on Milam Dairy Road centrally located just ½ Mile West of the Miami International Airport. The Unit is beautifully improved with an air-conditioned Office featuring a large reception area, full kitchen, bathroom, three private offices, a large workstation, and a non-air-conditioned warehouse with street level loading, Zoned IU-Heavy Industrial with 18' clear ceiling height, and 3-dedicated parking spaces. The Condo is tenant occupied month 2 month, making this the perfect opportunity for an Owner/User, or Investor. Leasing rates in the area are \$25 to \$28 per SF. Association Fees are \$380/monthly and include Real Estate Taxes, Insurance, and Maintenance. Showings by appointment only. Please do not disturb the tenant.

#### HIGHLIGHTS

- ½ MILE WEST OF MIAMI INTERNATIONAL AIRPORT
- O CENTRAL AC
- STREET LEVEL BAY DOOR
- IMPROVED OFFICE + WAREHOUSE
- CLOSE TO SR825, SR112 & FLORIDA TURNPIKE
- 3-PHASE POWER FOR HEAVY EQUIPMENT
- 0 3-PARKING SPACES
- EXCELLENT FOR OWNER/USER OR INVESTOR
- 0 18'CLEAR CEILING HEIGHT