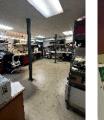

#### 3100 MILAM DAIRY ROAD #112, MIAMI, FL 33122

2,472 SF Office/Warehouse Condo #112 for Sale on Milam Dairy Road centrally located just ½ Mile West of the Miami International Airport. The Unit is beautifully improved with an air-conditioned Office featuring a large reception area, full kitchen, bathroom, three private offices, a large workstation, and a non-air-conditioned warehouse with street level loading, Zoned IU-Heavy Industrial with 18' clear ceiling height, and 3-dedicated parking spaces. The Condo is tenant occupied month 2 month, making this the perfect opportunity for an Owner/User, or Investor. Leasing rates in the area are \$25 to \$28 per SF. Association Fees are \$380/monthly and include Real Estate Taxes, Insurance, and Maintenance. Showings by appointment only. Please do not disturb the tenant.