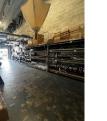

#### 3100 MILAM DAIRY ROAD #112, MIAMI, FL 33122

2,472 SF Office/Warehouse Condo #112 for Sale on Milam Dairy Road centrally located just ½ Mile West of the Miami International Airport. The Unit is beautifully improved with an air-conditioned Office featuring a large reception area, full kitchen, bathroom, three private offices, a large workstation, and a non-air-conditioned warehouse with street level loading, Zoned IU-Heavy Industrial with 18' clear ceiling height, and 3-dedicated parking spaces. The Condo is tenant occupied month 2 month, making this the perfect opportunity for an Owner/User, or Investor. Leasing rates in the area are \$25 to \$28 per SF. Association Fees are \$380/monthly and include Real Estate Taxes, Insurance, and Maintenance. Showings by appointment only. Please do not disturb the tenant.