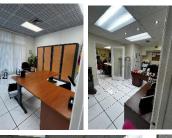

#### 3100 MILAM DAIRY ROAD #112, MIAMI, FL 33122

2,472 SF Office/Warehouse Condo #112 for Sale on Milam Dairy Road centrally located just ½ Mile West of the Miami International Airport. The Unit is beautifully improved with an air-conditioned Office featuring a large reception area, full kitchen, bathroom, three private offices, a large workstation, and a non-air-conditioned warehouse with street level loading, Zoned IU-Heavy Industrial with 18' clear ceiling height, and 3-dedicated parking spaces. The Condo is tenant occupied month 2 month, making this the perfect opportunity for an Owner/User, or Investor. Leasing rates in the area are \$25 to \$28 per SF. Association Fees are \$380/monthly and include Real Estate Taxes, Insurance, and Maintenance. Showings by appointment only. Please do not disturb the tenant.