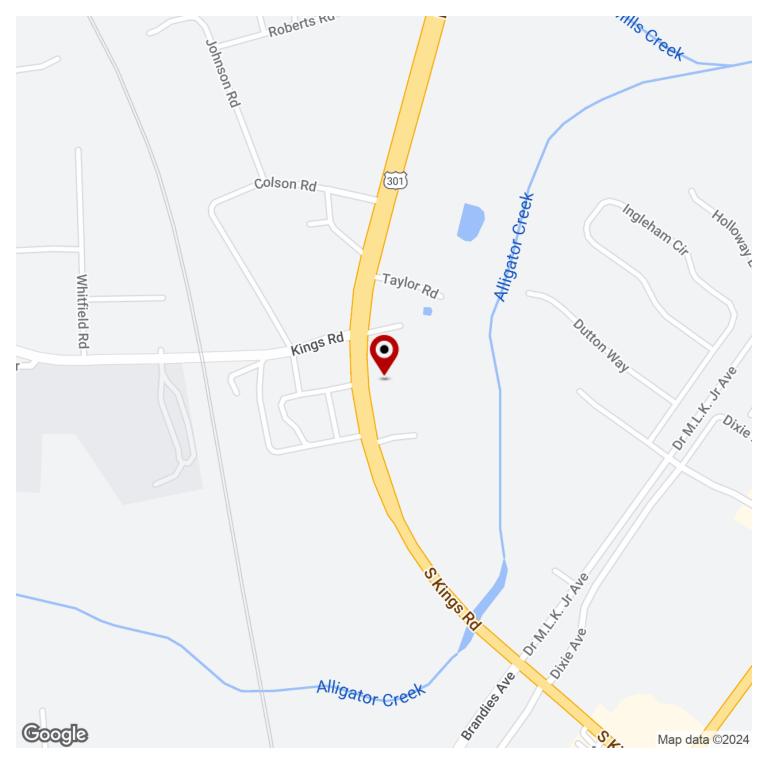

## CAR WASH FOR SALE

542626 Us Hwy 1, Callahan, FL 32011

#### **PROPERTY HIGHLIGHTS**

- · Zoned CI for commercial and industrial use
- · Currently operating as a successful car wash
- · Current owner \$100,000 profit/year
- 0.35 Acres of land with 4 self-serve bays that take credit/cash/coins plus a PDQ 360 Touch Free automatic car wash
- · 6 combo vacuums & air machine
- · Mega vendor containing car wash products
- · Strategic location for high visibility and accessibility
- · Established customer base and steady revenue stream

| n | FI | FF | R | IN | G | SL | IM   | IM | Δ | R١ | 1 |
|---|----|----|---|----|---|----|------|----|---|----|---|
| v |    | _  | · | ш  | u | υı | , 17 | ши | л | ш  |   |

| Sale Price:    | \$495,000  |
|----------------|------------|
| Lot Size:      | 0.34 Acres |
| Building Size: | 1,720 SF   |