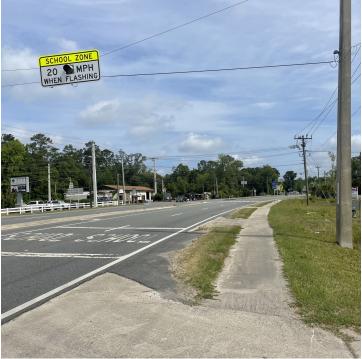

## CAR WASH FOR SALE

542626 Us Hwy 1, Callahan, FL 32011

#### **PROPERTY HIGHLIGHTS**

- · Zoned CI for commercial and industrial use
- · Currently operating as a successful car wash
- · Current owner \$100,000 profit/year
- 0.35 Acres of land with 4 self-serve bays that take credit/cash/coins plus a PDQ 360 Touch Free automatic car wash
- · 6 combo vacuums & air machine
- · Mega vendor containing car wash products
- · Strategic location for high visibility and accessibility
- · Established customer base and steady revenue stream