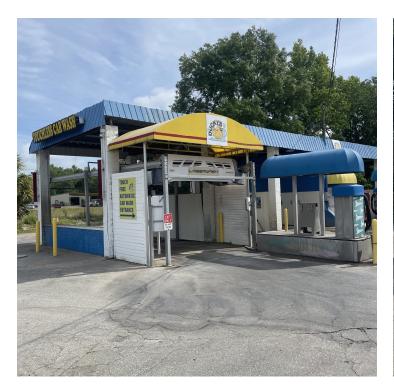

## CAR WASH FOR SALE

542626 Us Hwy 1, Callahan, FL 32011

#### **PROPERTY HIGHLIGHTS**

- · Zoned CI for commercial and industrial use
- · Currently operating as a successful car wash
- · Current owner \$100,000 profit/year
- 0.35 Acres of land with 4 self-serve bays that take credit/cash/coins plus a PDQ 360 Touch Free automatic car wash
- · 6 combo vacuums & air machine
- · Mega vendor containing car wash products
- · Strategic location for high visibility and accessibility
- · Established customer base and steady revenue stream