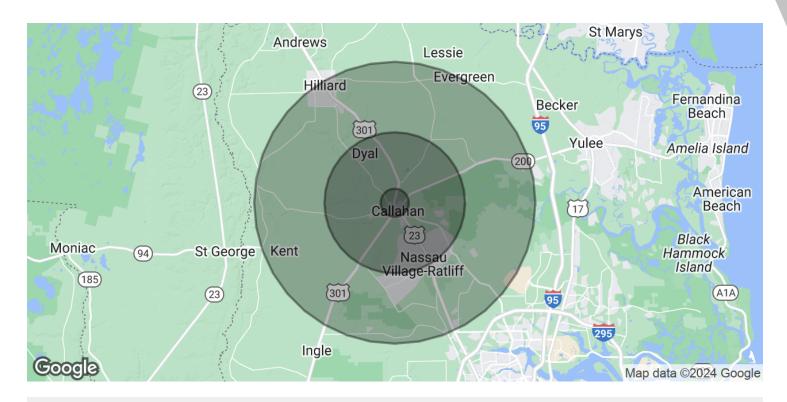

| DEMOGRAPHICS      | 1 MILE   | 5 MILES  | 10 MILES |
|-------------------|----------|----------|----------|
| Total Households  | 426      | 4,221    | 12,108   |
| Total Population  | 1,190    | 11,331   | 33,994   |
| Average HH Income | \$76,513 | \$81,168 | \$86,766 |

# CAR WASH FOR SALE

| POPULATION                              | 1 MILE    | 5 MILES   | 10 MILES  |
|-----------------------------------------|-----------|-----------|-----------|
| Total Population                        | 1,190     | 11,331    | 33,994    |
| Average Age                             | 36        | 41        | 40        |
| Average Age (Male)                      | 34        | 40        | 39        |
| Average Age (Female)                    | 38        | 42        | 41        |
|                                         |           |           |           |
| HOUSEHOLDS & INCOME                     | 1 MILE    | 5 MILES   | 10 MILES  |
| Total Households                        | 426       | 4,221     | 12,108    |
| # of Persons per HH                     | 2.8       | 2.7       | 2.8       |
| Average HH Income                       | \$76,513  | \$81,168  | \$86,766  |
| Average House Value                     | \$362,586 | \$303,648 | \$305,405 |
| Demographics data derived from AlphaMap |           |           |           |