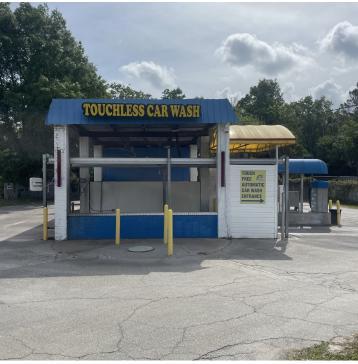

## CAR WASH FOR SALE

542626 Us Hwy 1, Callahan, FL 32011

#### **PROPERTY HIGHLIGHTS**

- · Zoned CI for commercial and industrial use
- · Currently operating as a successful car wash
- · Current owner \$100,000 profit/year
- 0.35 Acres of land with 4 self-serve bays that take credit/cash/coins plus a PDQ 360 Touch Free automatic car wash
- · 6 combo vacuums & air machine
- · Mega vendor containing car wash products
- · Strategic location for high visibility and accessibility
- · Established customer base and steady revenue stream