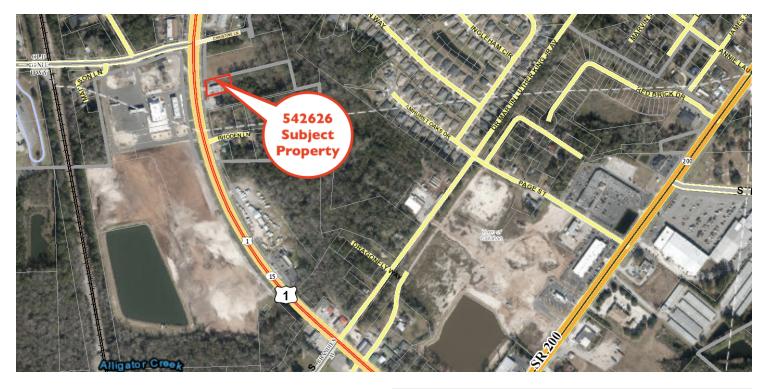

## CAR WASH FOR SALE

542626 Us Hwy 1, Callahan, FL 32011

#### **PROPERTY HIGHLIGHTS**

- · Zoned CI for commercial and industrial use
- · Currently operating as a successful car wash
- · Current owner \$100,000 profit/year
- 0.35 Acres of land with 4 self-serve bays that take credit/cash/coins plus a PDQ 360 Touch Free automatic car wash
- · 6 combo vacuums & air machine
- · Mega vendor containing car wash products
- · Strategic location for high visibility and accessibility
- · Established customer base and steady revenue stream