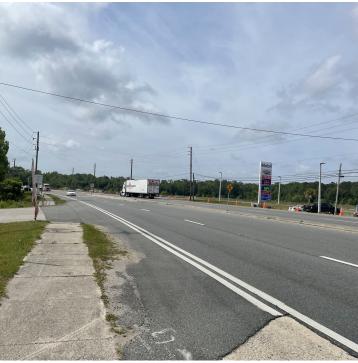

## CAR WASH FOR SALE

542626 Us Hwy 1, Callahan, FL 32011

#### **PROPERTY HIGHLIGHTS**

- · Zoned CI for commercial and industrial use
- · Currently operating as a successful car wash
- · Current owner \$100,000 profit/year
- 0.35 Acres of land with 4 self-serve bays that take credit/cash/coins plus a PDQ 360 Touch Free automatic car wash
- · 6 combo vacuums & air machine
- · Mega vendor containing car wash products
- · Strategic location for high visibility and accessibility
- · Established customer base and steady revenue stream