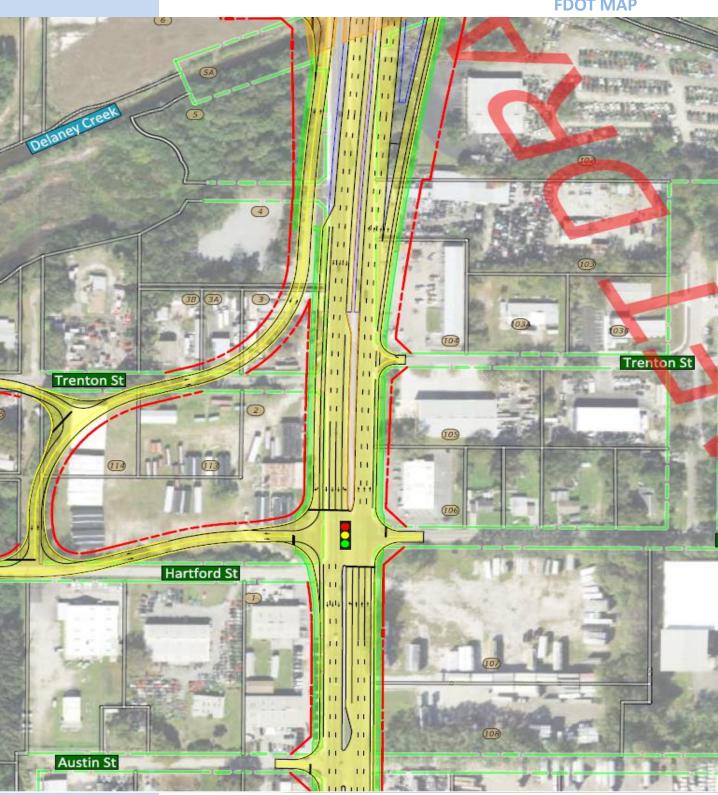

reception area and several offices. The warehouse features four 14' roll

FDOT plans to take some of the property frontage for road expansion.

This property is perfect for a contractor, trucking company or any

Signage:

Building

**Utilities:** 

Septic System/County Water

Electric: Tampa Electric

**Traffic Counts:** 

Over 39,000 AADT

FDOT road expansion:

3810 S. 50<sup>th</sup> St., Tampa, FL 33619

**FDOT MAP** 

Bill Besselieu, CCIM Mobile/Direct: 813-263-5854 besselieu@gmail.com

Greg Andretta, SIOR 813-263-4833 greg@andrettaproperties.com **Andretta Properties** Licensed Real Estate Broker 550 N. Reo St. #300 Tampa, FL 33609 Office: 813-889-0889 www.andrettaproperties.com