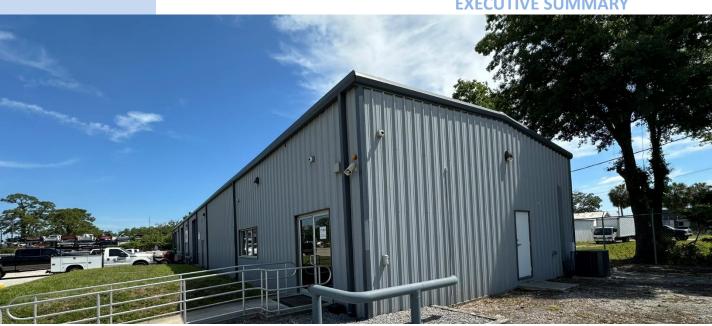

3810 S. 50th St., Tampa, FL 33619

Located near the industrial and shipping hub, Port of Tampa, this

north and southbound directions on US 41. The building has been

property features a 1.1-acre site and a 7,440 updated industrial building with a 2109 SF office. The property has good visibility along US 41 in

Tampa and has daily traffic counts of 39,000/day +/-. Both Intersates 4 and 75 are a short drive away. There is ingress/egress from both the

completely updated including, new siding, new roll up doors, electrical,

reception area and several offices. The warehouse features four 14' roll

FDOT plans to take some of the property frontage for road expansion.

This property is perfect for a contractor, trucking company or any

company doing business with the Port of Tampa.

plumbing, HVAC, 10' fencing, remote control access gate and graveled fenced yard. The office features a conference room, break room,

**EXECUTIVE SUMMARY** 

**Overview:** 

up doors and 14' clear heights.

**Summary:** Lease Rate:

\$10,000/month NNN + CAM

Availability:

6/1/24

Space Size:

7,440 SF (25% +/- office)