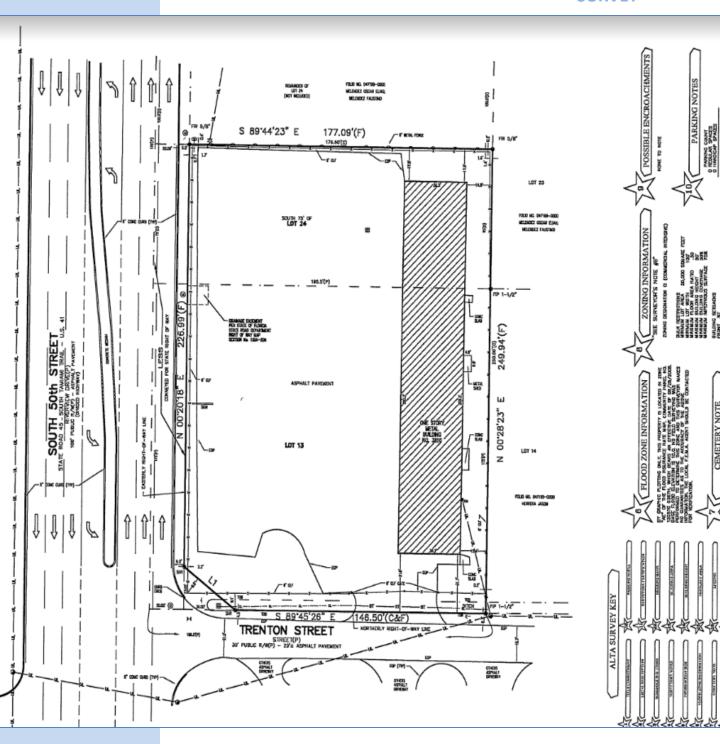

Lot size:

250' x 196' (1.13 acres) FENCED YARD

Dock doors:

Four 14' grade level doors

Power

Three Phase

**Parking** 

Fenced Yard

3810 S. 50<sup>th</sup> St., Tampa, FL 33619

**SURVEY** 

Bill Besselieu, CCIM Mobile/Direct: 813-263-5854 besselieu@gmail.com Greg Andretta, SIOR 813-263-4833 greg@andrettaproperties.com **Andretta Properties** 