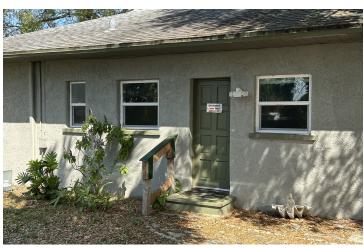

## **EXECUTIVE SUMMARY**

• 2304 S Babcock St Melbourne, FL 32901

| OFFERING SUMMARY |               | PROPERTY OVERVIEW                                                                                                                 |  |  |
|------------------|---------------|-----------------------------------------------------------------------------------------------------------------------------------|--|--|
| Sale Price:      | \$275,000     | Single Building for traditional or creative office space.                                                                         |  |  |
| Price / SF:      | \$243.15      | Offering open reception/waiting area, one (1) large and one (1) small office space, kitchenette, bathroom and off street parking. |  |  |
| Lot Size:        | 0.18 Acres    | LOCATION OVERVIEW                                                                                                                 |  |  |
|                  |               | Just South of 192, on the West Side of Babcock Street                                                                             |  |  |
| Year Built:      | 1952          |                                                                                                                                   |  |  |
| Building Size:   | 1,131 SF      |                                                                                                                                   |  |  |
| Zoning:          | CIA           |                                                                                                                                   |  |  |
| APN#:            | 28-37-04-7535 |                                                                                                                                   |  |  |