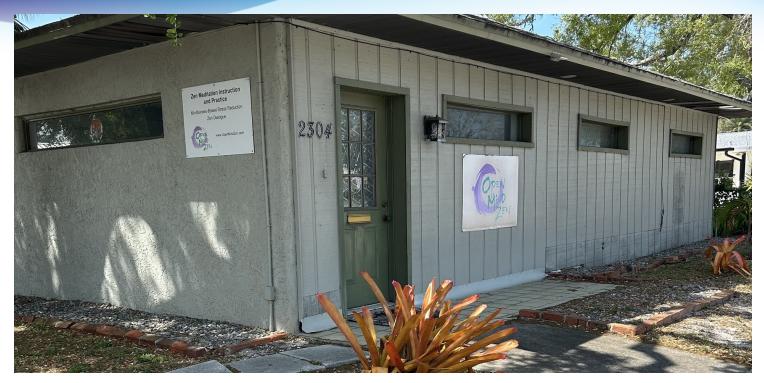

## **EXECUTIVE SUMMARY**

• 2304 S Babcock St Melbourne, FL 32901

| OFFERING SUMMARY |               | PROPERTY OVERVIEW                                                                                                                 |  |  |
|------------------|---------------|-----------------------------------------------------------------------------------------------------------------------------------|--|--|
| Sale Price:      | \$275,000     | Single Building for traditional or creative office space.                                                                         |  |  |
| Price / SF:      | \$243.15      | Offering open reception/waiting area, one (1) large and one (1) small office space, kitchenette, bathroom and off street parking. |  |  |
| Lot Size:        | 0.18 Acres    | LOCATION OVERVIEW                                                                                                                 |  |  |
|                  |               | Just South of 192, on the West Side of Babcock Street                                                                             |  |  |
| Year Built:      | 1952          |                                                                                                                                   |  |  |
| Building Size:   | 1,131 SF      |                                                                                                                                   |  |  |
| Zoning:          | CIA           |                                                                                                                                   |  |  |
| APN#:            | 28-37-04-7535 |                                                                                                                                   |  |  |