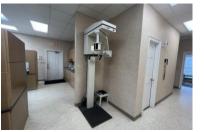

#### **DESCRIPTION**

Floorplan is open with windows throughout. 6 treatment operatories, 1 executive office with restroom, receptionist area, lobby, and 3 additional restrooms. Upstairs is ideal for training/conference room, breakroom, and storage space. Property has 2 HVAC systems, alarm system, and yard sprinkler.