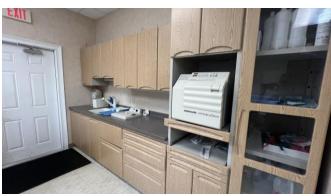

#### **DESCRIPTION**

Floorplan is open with windows throughout. 6 treatment operatories, 1 executive office with restroom, receptionist area, lobby, and 3 additional restrooms. Upstairs is ideal for training/conference room, breakroom, and storage space. Property has 2 HVAC systems, alarm system, and yard sprinkler.