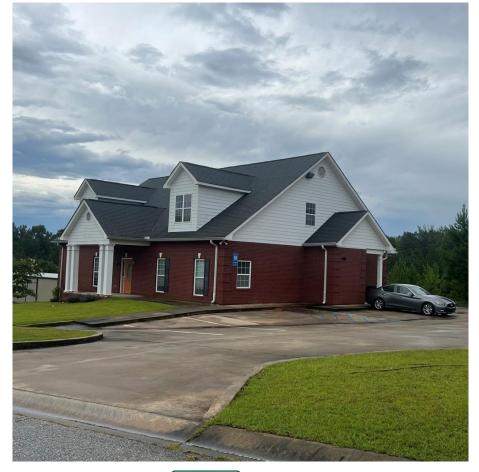

### BUILDING

**Property Address:** 395 Meadow Ridge Circle Milledgeville, GA 31061

**County:** Baldwin

**Total Size:** 3,900 SF

**Taxes (2023):** \$3,929.12 (County)

\$1,606.08 (City)

**Utilities:** All available. Total electric,

county water, county sewer

**Parking:** 16 paved spaces, with

2 handicap spaces

**Traffic Count:** 9,120 VPD - Dunlap Road

#### **LOCATION**

Located just off Dunlap Road, property is convenient to the Milledgeville Mall, Walgreens, Aldi, Chipotle, Lowe's, Walmart, and many other offices, retailers, and restaurants. Ideal for dental, medical or professional office.