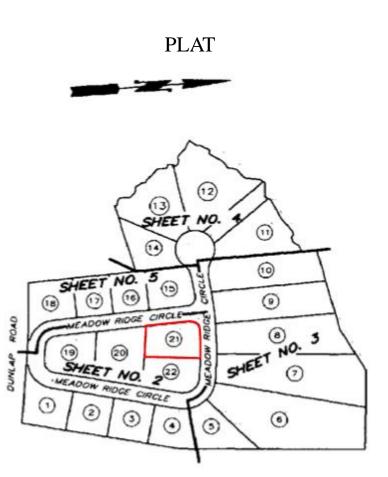

### SITE

Site Size:  $\pm 1$  Acre

**Parcel ID:** 087D 210

**Zoning:** Community Commercial

| Demographics 2023 | 1 Mile   | 3 Miles   | 5 Miles  |
|-------------------|----------|-----------|----------|
| Population        | 3,182    | 16,865    | 28,421   |
| Avg HH Income     | \$95,321 | \$104,523 | \$94,908 |
| Median Age        | 40.6     | 31.3      | 35.3     |