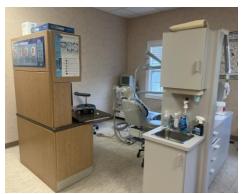

#### **DESCRIPTION**

Floorplan is open with windows throughout. 6 treatment operatories, 1 executive office with restroom, receptionist area, lobby, and 3 additional restrooms. Upstairs is ideal for training/conference room, breakroom, and storage space. Property has 2 HVAC systems, alarm system, and yard sprinkler.