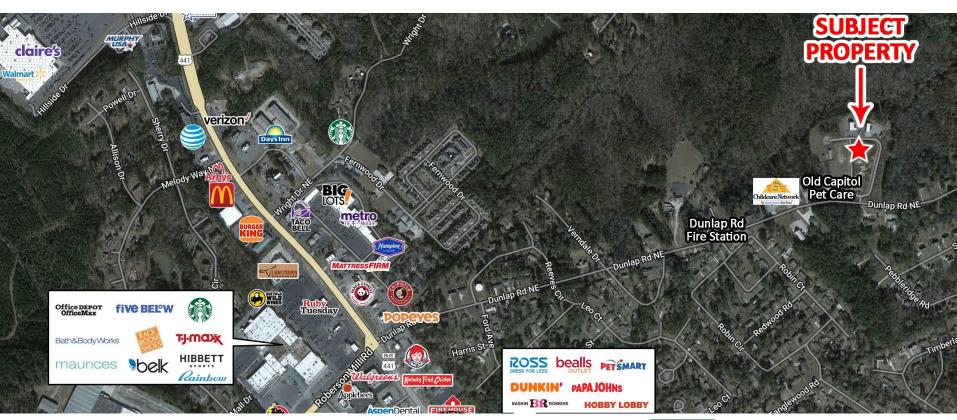

#### **LOCATION**

Located just off Dunlap Road, property is convenient to the Milledgeville Mall, Walgreens, Aldi, Chipotle, Lowe's, Walmart, and many other offices, retailers, and restaurants. Ideal for dental, medical or professional office.

#### **AERIAL**

CONTACT

Patty Burns, CCIM, ALC 478-746-9421 Office 478-951-5100 Cell patty@fickling.com Trip Wilhoit, CCIM, ALC 478-746-9421 Office 478-960-4080 Cell trip@fickling.com

Summary Area Info Photos Aerial Site Map