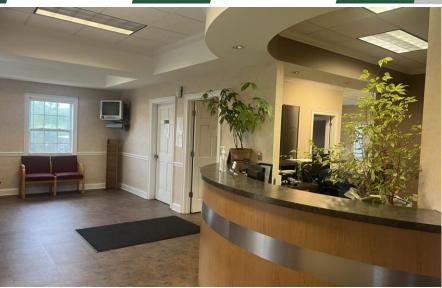

#### **DESCRIPTION**

Floorplan is open with windows throughout. 6 treatment operatories, 1 executive office with restroom, receptionist area, lobby, and 3 additional restrooms. Upstairs is ideal for training/conference room, breakroom, and storage space. Property has 2 HVAC systems, alarm system, and yard sprinkler.