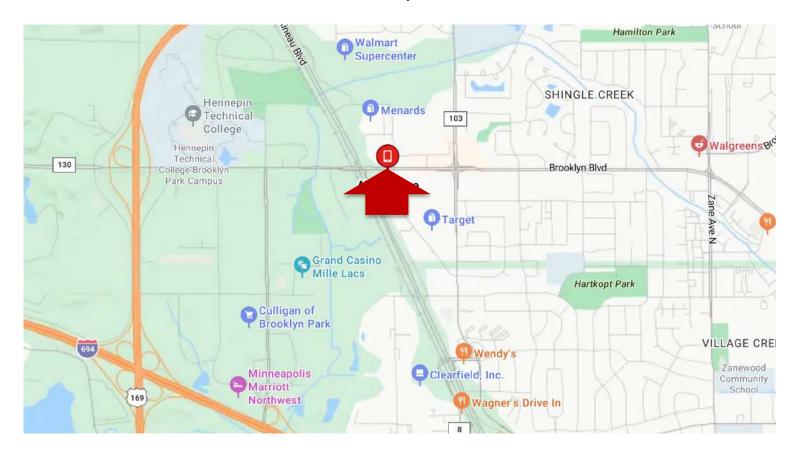

5,767,
  3 miles \$85,287, and 5 miles \$101,107
- Jolly LN 3,950 vpd, Brooklyn Blvd 18,100 vpd, and Hwy 81 - 23,200 vpd



Christianson & Company COMMERCIAL REAL ESTATE SERVICES

www.SpaceAvailableMN.com INTERNATIONAL



#### Space Available:

- Suite 7625: 18,000 sf
- Suite 7635: 1,780 sf (current coffee shop)
- Suite 7657: 1,560 sf
- 2024 CAM/Tax: \$15.00 psf
- Lease Rate: \$28.00 psf



## LISA CHRISTIANSON

952.393.1212

lisa@christiansonandco.com

This information is accurate as of the date of printing and is subject to change without notice. All information is deemed accurate, but cannot be guaranteed.

Site Plan



This information is accurate as of the date of printing and is subject to change without notice. All information is deemed accurate, but cannot be guaranteed.

### Map



#### **Aerial**



This information is accurate as of the date of printing and is subject to change without notice. All information is deemed accurate, but cannot be guaranteed.