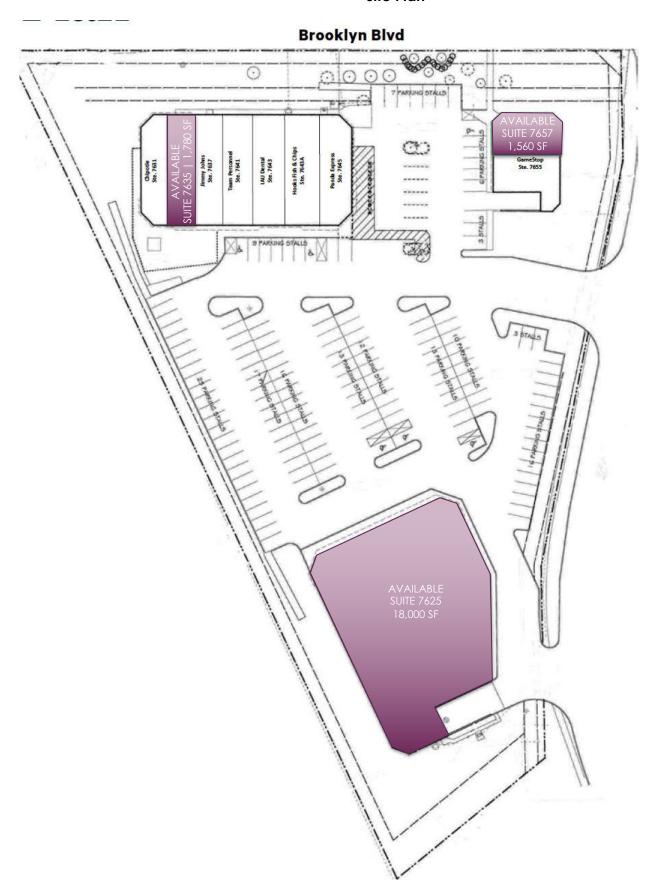

#### Space Available:

- Suite 7625: 18,000 sf
- Suite 7635: 1,780 sf (current coffee shop)
- Suite 7657: 1,560 sf
- 2024 CAM/Tax: \$15.00 psf
- Lease Rate: \$28.00 psf

Site Plan

This information is accurate as of the date of printing and is subject to change without notice. All information is deemed accurate, but cannot be guaranteed.