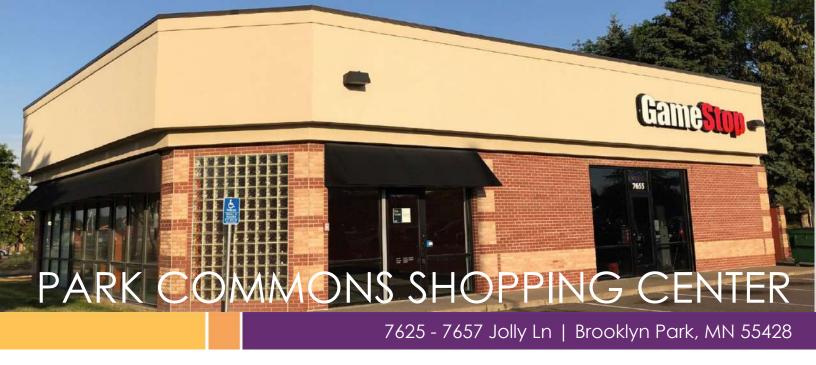

# Retail Freestanding Building and Endcap Space For Lease

#### Highlights and Features:

- Convenient access to I-694, Hwy 81, Bottineau Blvd, 610, 169, Brooklyn Blvd and Broadway Avenue
- End cap space faces Brooklyn Blvd
- Signage available
- Parking: 165 spaces
- Near Hennepin Tech College and North Hennepin Community College
- Co-tenants: Chipotle, Jimmy Johns, Team Personnel, IAU Dental, Hook Fish & Chips, Panda Express, and GameStop
- Area tenants: Walmart, Target, Cub Foods, McDonald's, Menards, Luther, BP, Fleet Farm, Jiffy Lube, and more