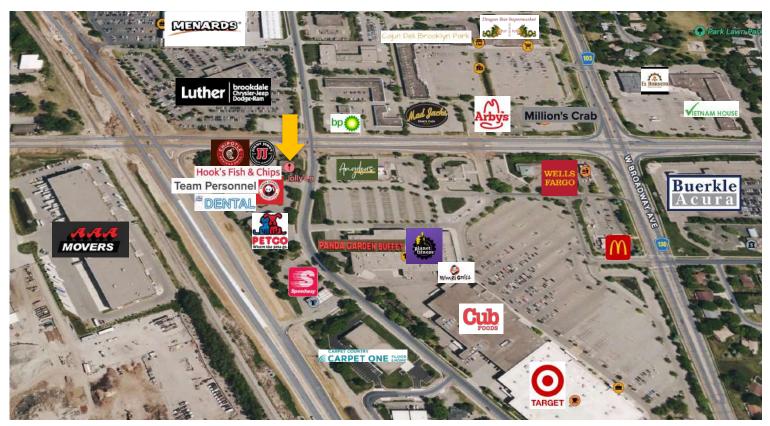

#### Highlights and Features:

- Convenient access to I-694, Hwy 81, Bottineau Blvd, 610, 169, Brooklyn Blvd and Broadway Avenue
- End cap space faces Brooklyn Blvd
- Signage available
- Parking: 165 spaces
- Near Hennepin Tech College and North Hennepin Community College
- Co-tenants: Chipotle, Jimmy Johns, Team Personnel, IAU Dental, Hook Fish & Chips, Panda Express, and GameStop
- Area tenants: Walmart, Target, Cub Foods, McDonald's, Menards, Luther, BP, Fleet Farm, Jiffy Lube, and more

#### **Aerial**

This information is accurate as of the date of printing and is subject to change without notice. All information is deemed accurate, but cannot be guaranteed.