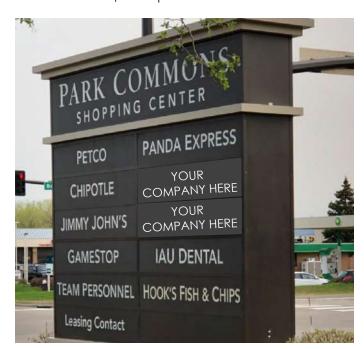

#### Highlights and Features:

- Convenient access to I-694, Hwy 81, Bottineau Blvd, 610, 169, Brooklyn Blvd and Broadway Avenue
- End cap space faces Brooklyn Blvd
- Signage available
- Parking: 165 spaces
- Near Hennepin Tech College and North Hennepin Community College
- Co-tenants: Chipotle, Jimmy Johns, Team Personnel, IAU Dental, Hook Fish & Chips, Panda Express, and GameStop
- Area tenants: Walmart, Target, Cub Foods, McDonald's, Menards, Luther, BP, Fleet Farm, Jiffy Lube, and more