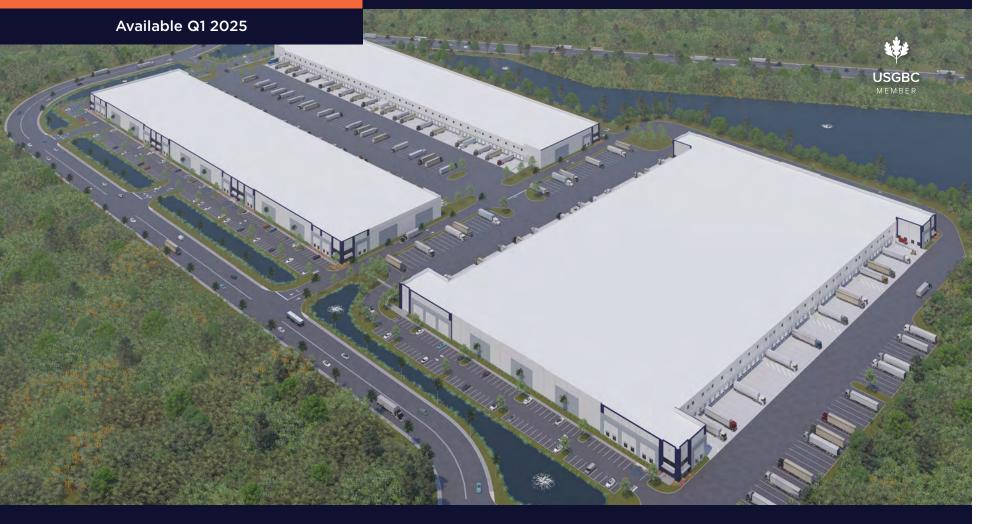

## Constellation Air Commerce Park

10195 Boggy Creek Road, Orlando, FL 32824

(click or scan for website)

- Immediate access to Orlando Int'l Airport.
  Proximity to State Road 528, Florida Turnpike,
  State Road 417 provides excellent East
  to West and North to South connectivity
  throughout adjacent communities as well
  as the Orlando MSA.
- Ideal layout with multiple traffic-controlled points of ingress/egress with full circulation, (175) trailer parking, ESFR sprinkler systems
- Premium product in a constrained warehouse submarket where rooftop expansion and consumption continue to surge
- Green features including LEED certified design, LED lights, and conduit for EV charging

## Constellation Air Commerce Park

10195 Boggy Creek Road, Orlando, FL 32824

### Available Q1 2025

100

232,497 SF

- 232,497 SF
- Rear Load (220' depth)
- 36' minimum clear height
- 60' speed bay
- 52' typical width
- 315' shared truck court
- 35 trailer parking spaces
- 232 parking spaces