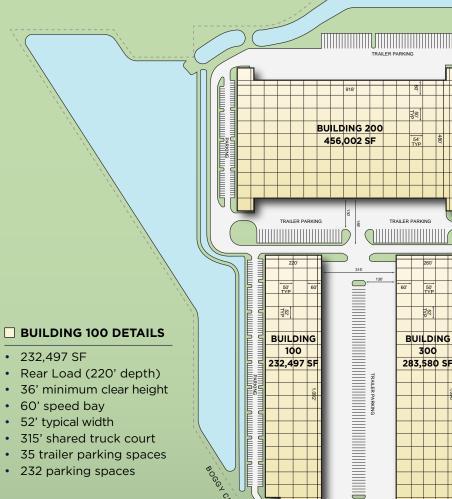

### Available Q1 2025

100

232,497 SF

- 232,497 SF
- Rear Load (220' depth)
- 36' minimum clear height
- 60' speed bay
- 52' typical width
- 315' shared truck court
- 35 trailer parking spaces
- 232 parking spaces

- 456,002 SF
- Cross-Dock (480' depth)
- 36' minimum clear height
- 60' speed bay
- 54' typical width
- 185' truck court
- 105 trailer parking spaces
- 195 parking spaces

#### **☐ BUILDING 300 DETAILS**

• 283,580 SF

AIR COMMERCE PARKWAY

300

283,580 SF

- Rear Load (260' depth)
- 36' minimum clear height
- 60' speed bay
- 52' typical width
- 315' shared truck court
- 35 trailer parking spaces
- · 284 parking spaces