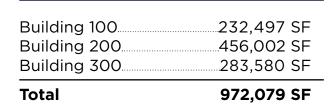

## 972,079 SF Available for Lease

### Available Q1 2025

100

232,497 SF

- 232,497 SF
- Rear Load (220' depth)
- 36' minimum clear height
- 60' speed bay
- 52' typical width
- 315' shared truck court
- 35 trailer parking spaces
- 232 parking spaces

- 456,002 SF
- Cross-Dock (480' depth)
- 36' minimum clear height
- 60' speed bay
- 54' typical width
- 185' truck court
- 105 trailer parking spaces
- 195 parking spaces

#### **☐ BUILDING 300 DETAILS**

• 283,580 SF

AIR COMMERCE PARKWAY

300

283,580 SF

- Rear Load (260' depth)
- 36' minimum clear height
- 60' speed bay
- 52' typical width
- 315' shared truck court
- 35 trailer parking spaces
- · 284 parking spaces