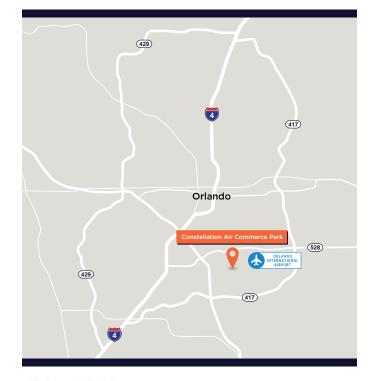

## Constellation Air Commerce Park

10195 Boggy Creek Road, Orlando, FL 32824

(click or scan for website)

- Immediate access to Orlando Int'l Airport.
  Proximity to State Road 528, Florida Turnpike,
  State Road 417 provides excellent East
  to West and North to South connectivity
  throughout adjacent communities as well
  as the Orlando MSA.
- Ideal layout with multiple traffic-controlled points of ingress/egress with full circulation, (175) trailer parking, ESFR sprinkler systems
- Premium product in a constrained warehouse submarket where rooftop expansion and consumption continue to surge
- Green features including LEED certified design, LED lights, and conduit for EV charging

40K to 456K SF available <6 miles from key transportation arteries (Orlando International Airport 528, 417, FLTP)

**36'** clear heights

Deep labor pool and executive housing nearby