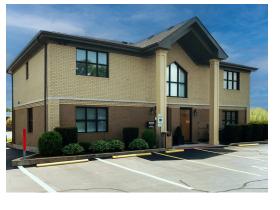

#### Office Suite

One last suite available in this 2-story multi-tenant building, located just minutes from I-90 and Route 31 interchange.

Full service gross with all utilities, taxes, CAM and open Wi-Fi included. Common ADA bathrooms on both floors, common kitchenette and lighted parking with video surveillance.

Also includes interior signage, directory and exterior electronic sign/message center. Some furnishings offered as well.

Suite 204: 185 SF \$460/mo. (\$29.84 psf) Full service gross.

Rate remains flat on a 3 year lease. Contact Sharon for details!