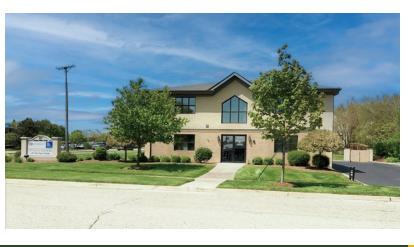

#### Office Suite

One last suite available in this 2-story multi-tenant building, located just minutes from I-90 and Route 31 interchange.

Full service gross with all utilities, taxes, CAM and open Wi-Fi included. Common ADA bathrooms on both floors, common kitchenette and lighted parking with video surveillance.

Also includes interior signage, directory and exterior electronic sign/message center. Some furnishings offered as well.

Suite 204: 185 SF \$460/mo. (\$29.84 psf) Full service gross.

Rate remains flat on a 3 year lease. Contact Sharon for details!