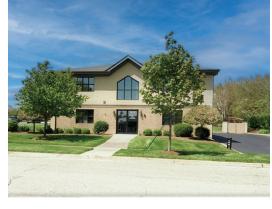

#### Office Suite

One last suite available in this 2-story multi-tenant building, located just minutes from I-90 and Route 31 interchange.

Full service gross with all utilities, taxes, CAM and open Wi-Fi included. Common ADA bathrooms on both floors, common kitchenette and lighted parking with video surveillance.

| Specifications  |                                              |
|-----------------|----------------------------------------------|
| Size:           | 3,240 SF                                     |
| Year Built:     | 1972                                         |
| HVAC System:    | GFA - Central Air                            |
| Electrical:     | 100 amp                                      |
| Sprinklers:     | yes                                          |
| Washrooms:      | common                                       |
| Ceiling Height: | 8 ft                                         |
| Parking:        | Lighted Parking Lot with<br>Video Survelance |
| Sewer/Water:    | City                                         |
| Zoning:         | 0                                            |
| CAM & Taxes     | Included                                     |
| Utilities:      | Included                                     |
| PIN #:          | 03-27-206-030                                |
|                 |                                              |