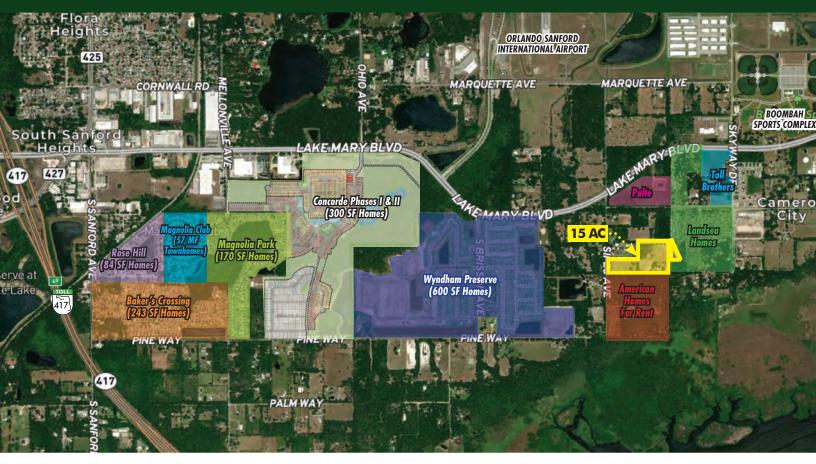

#### **DESCRIPTION**

**Everything you need is right here!** Excellent opportunity for residential development within the highly desirable suburban Seminole County market near Lake Mary/Sanford. Surrounded by public and natural amenities and close (2 miles) to major transportation linkage SR 417, providing quick and easy access to Orlando/Orange County markets to the south, Mt. Dora/ Lake County to the west and Daytona/New Smyrna to the northeast. Located along Sipes Avenue just south of Lake Mary Blvd; just south of Orlando Sanford International Airport and southeast of historic Downtown Sanford. The neighborhood includes the Boombah Sports Complex. Property is irregularly-shaped, mostly cleared and level.