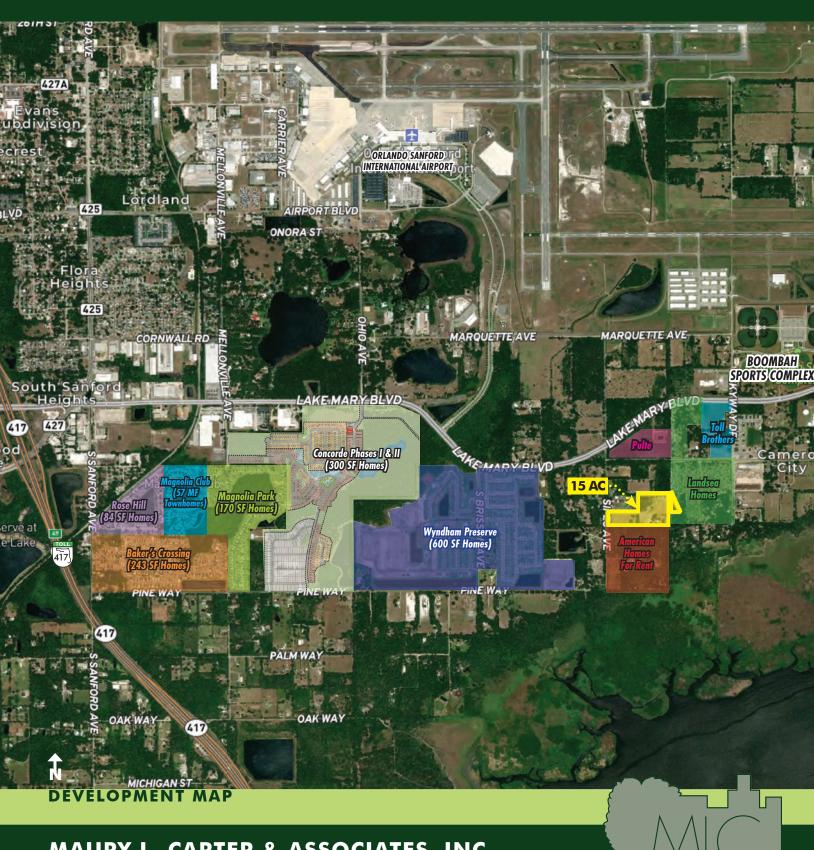

#### **DESCRIPTION**

**Everything you need is right here!** Excellent opportunity for residential development within the highly desirable suburban Seminole County market near Lake Mary/Sanford. Surrounded by public and natural amenities and close (2 miles) to major transportation linkage SR 417, providing quick and easy access to Orlando/Orange County markets to the south, Mt. Dora/ Lake County to the west and Daytona/New Smyrna to the northeast. Located along Sipes Avenue just south of Lake Mary Blvd; just south of Orlando Sanford International Airport and southeast of historic Downtown Sanford. The neighborhood includes the Boombah Sports Complex. Property is irregularly-shaped, mostly cleared and level.