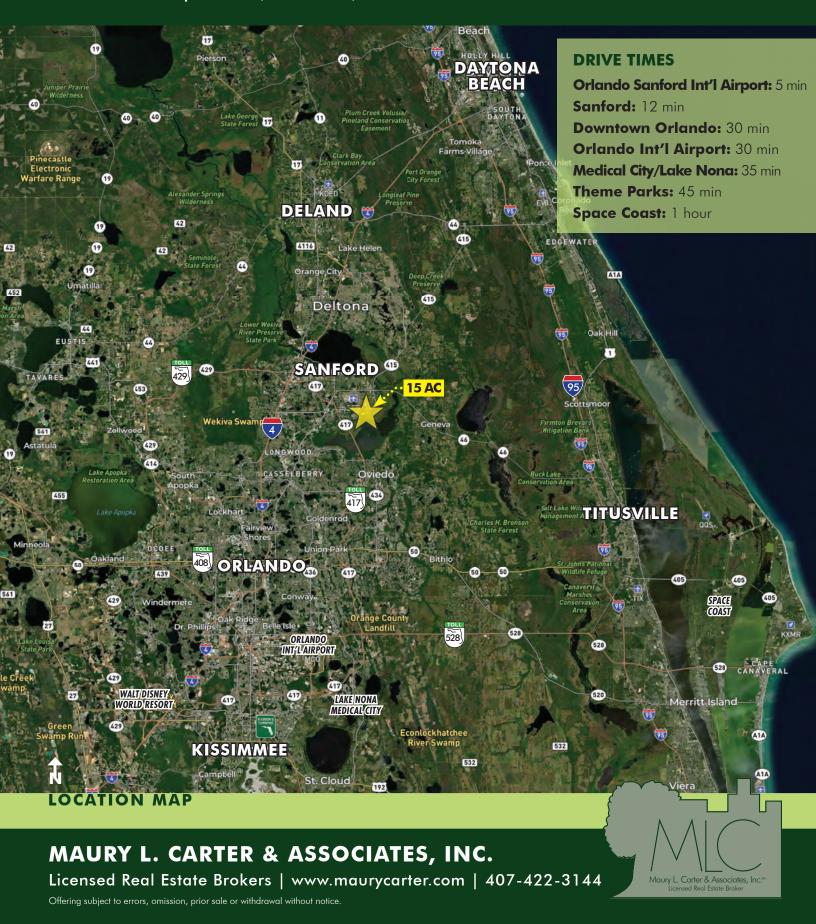

#### **DESCRIPTION**

**Everything you need is right here!** Excellent opportunity for residential development within the highly desirable suburban Seminole County market near Lake Mary/Sanford. Surrounded by public and natural amenities and close (2 miles) to major transportation linkage SR 417, providing quick and easy access to Orlando/Orange County markets to the south, Mt. Dora/ Lake County to the west and Daytona/New Smyrna to the northeast. Located along Sipes Avenue just south of Lake Mary Blvd; just south of Orlando Sanford International Airport and southeast of historic Downtown Sanford. The neighborhood includes the Boombah Sports Complex. Property is irregularly-shaped, mostly cleared and level.