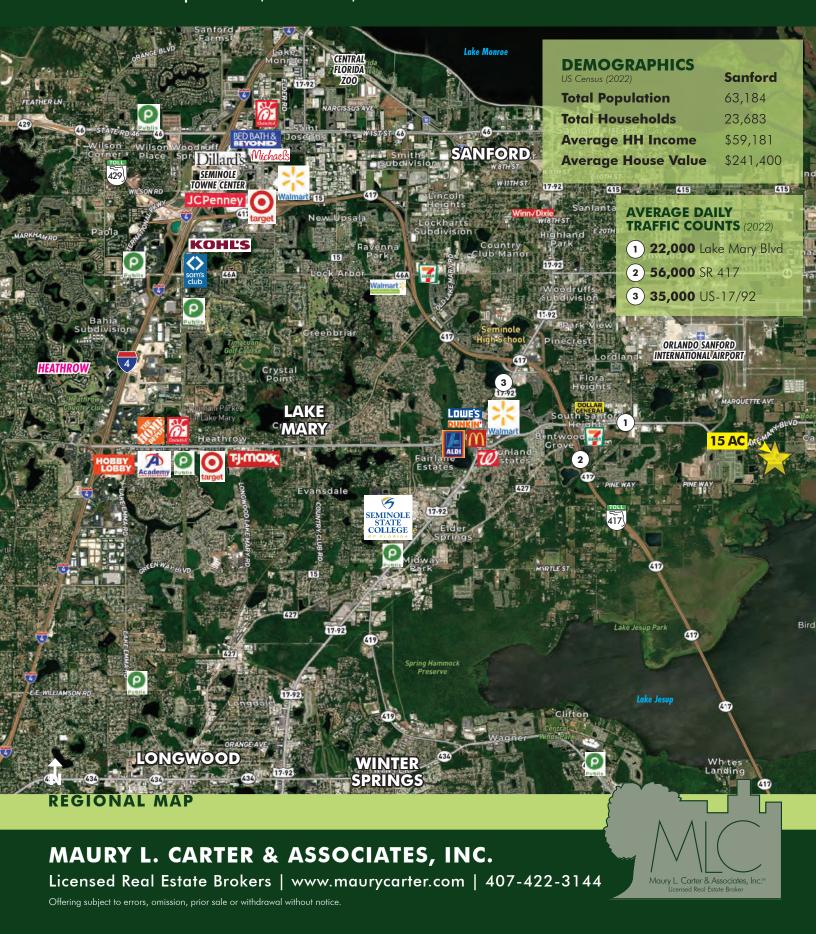

#### **DESCRIPTION**

**Everything you need is right here!** Excellent opportunity for residential development within the highly desirable suburban Seminole County market near Lake Mary/Sanford. Surrounded by public and natural amenities and close (2 miles) to major transportation linkage SR 417, providing quick and easy access to Orlando/Orange County markets to the south, Mt. Dora/ Lake County to the west and Daytona/New Smyrna to the northeast. Located along Sipes Avenue just south of Lake Mary Blvd; just south of Orlando Sanford International Airport and southeast of historic Downtown Sanford. The neighborhood includes the Boombah Sports Complex. Property is irregularly-shaped, mostly cleared and level.