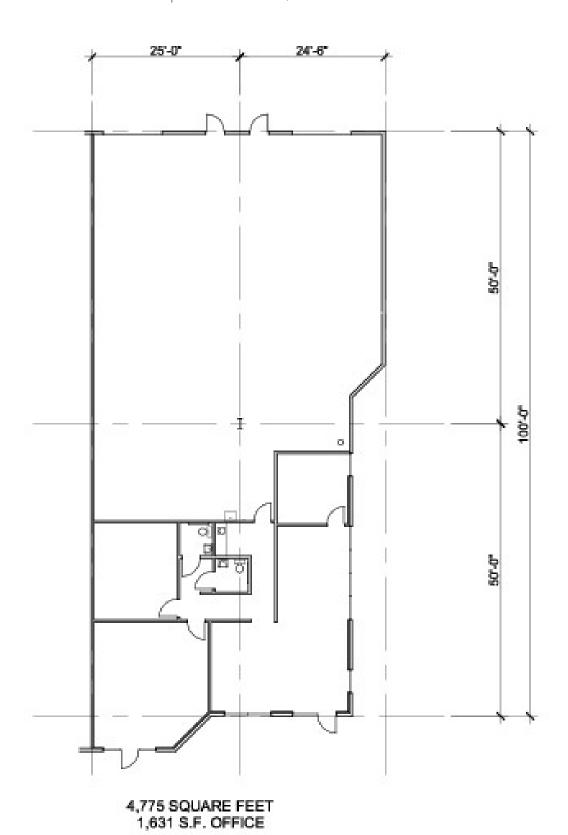

## LISTING DATA

Available SF: 4,775 SF Office SF: 1,631 SF

**Doors:** One (1) dock door and one (1) ramp to

grade level