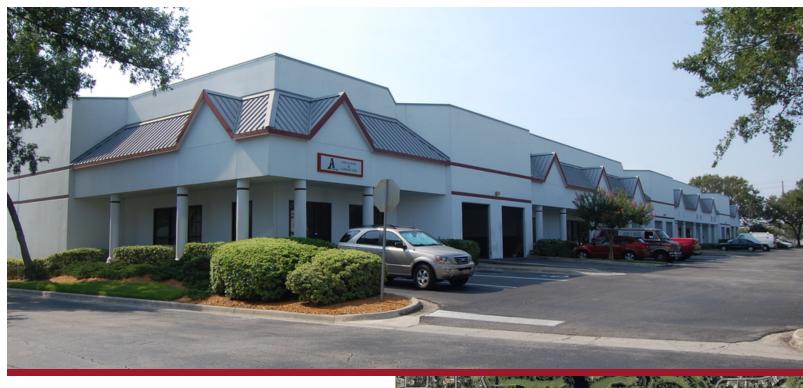

4041-4067 SEABOARD RD. | ORLANDO, FL 32808

FOR LEASE

## **BUILDING DATA**

**Total Building SF:** 32,050 SF **Ceiling Height:** 18' - 20'

Column Spacing:  $20'-40'W \times 50'D$ 

Building Depth: 100'

**Construction:** Concrete Tilt Wall

Truck Court: 120' Shared