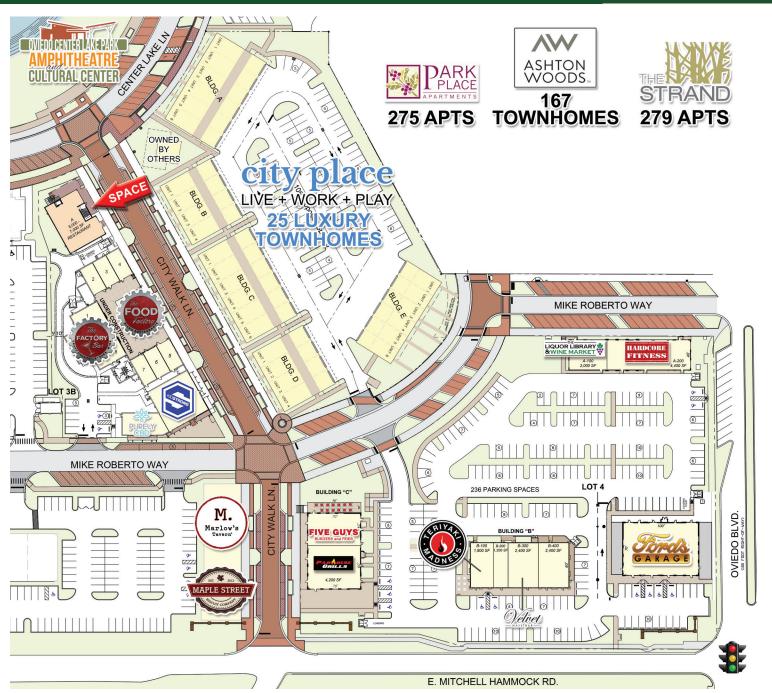

#### **HIGHLIGHTS**

- FOR SALE \$950,000 OR A BUILD TO SUIT.
- 5,000 7,000 SF building; with ground floor patio and rooftop deck options, elevator and lake view
- The building is across from Oviedo Central Lake Park, Amphitheater and Cultural Center.
- Located at Oviedo on the Park, a high-end mixed use development.
- 775 Luxury homes / apartments currently on site.
- 25 lavish work, live, play townhomes coming soon.
- Average household income within 3 miles, over \$114,000.

# Up to 7,000 SF Premium Free-Standing Restaurant

Mitchell Hammock Rd & City Walk Ln | Oviedo, FL

| Space      | Tenant               | SF            |
|------------|----------------------|---------------|
|            | LOT 3B               |               |
| А          | Restaurant Available | 5,000 - 7,000 |
| В          | The Food Factory     | 9,400         |
| С          | Purely CBD           | 1,600         |
| D          | KidStrong Gym        | 3,600         |
| Building A |                      |               |
| A-100      | Liquor Library       | 2,000         |
| A-200      | Hardcore Fitness     | 4,400         |
| Building B |                      |               |
| B-100      | Teriyaki Madness     | 1,800         |
| B-200      | Vacant               | 1,200         |
| B-300      | Velvet Nail Bar      | 2,400         |
| B-400      | Vacant               | 2,400         |
| Building C |                      |               |
| C-100      | Five Guys Burgers    | 2,800         |
| C-200      | Paradise Grills      | 4,200         |
|            | Outparcel            |               |
|            | Ford's Garage        | 9,000         |
| Building F |                      |               |
| F          | Under Contract       | 1,200         |