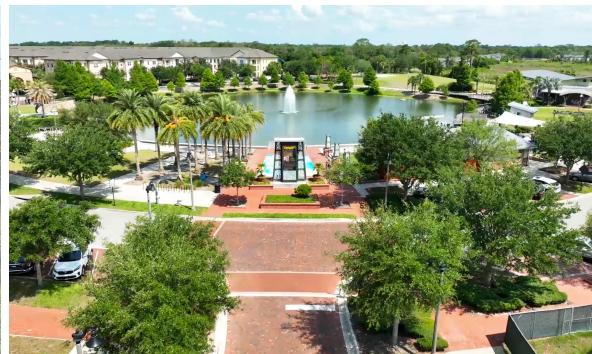

#### **HIGHLIGHTS**

- FOR SALE \$950,000 OR A BUILD TO SUIT.
- 5,000 7,000 SF building; with ground floor patio and rooftop deck options, elevator and lake view
- The building is across from Oviedo Central Lake Park, Amphitheater and Cultural Center.
- Located at Oviedo on the Park, a high-end mixed use development.
- 775 Luxury homes / apartments currently on site.
- 25 lavish work, live, play townhomes coming soon.
- Average household income within 3 miles, over \$114,000.