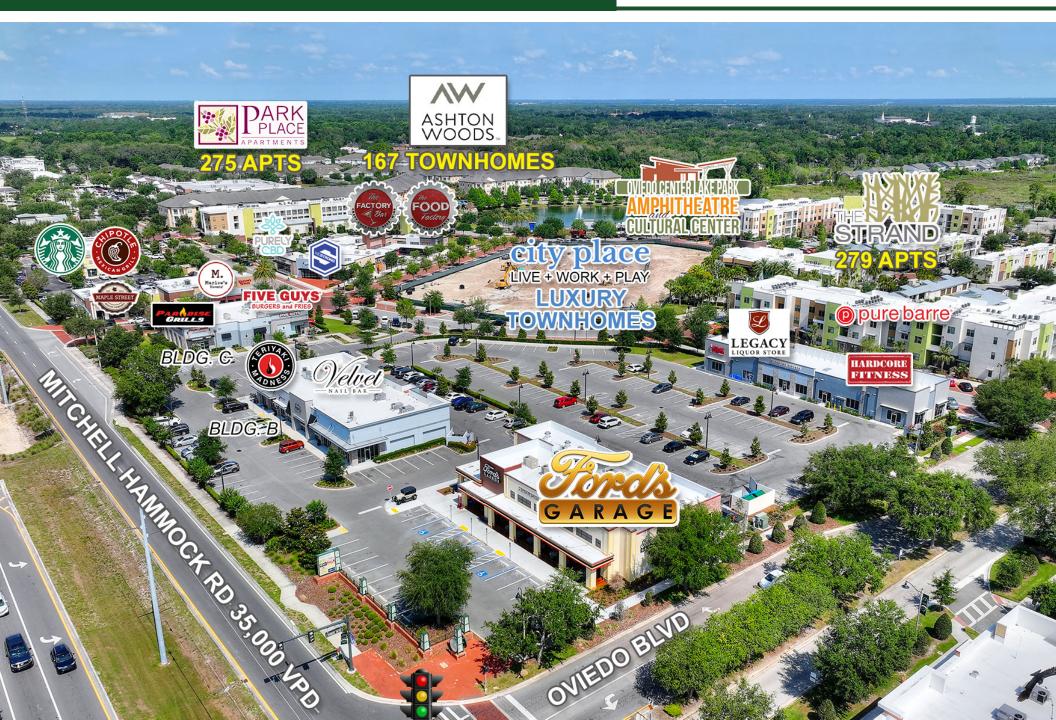

#### **HIGHLIGHTS**

- FOR SALE \$950,000 OR A BUILD TO SUIT.
- 5,000 7,000 SF building; with ground floor patio and rooftop deck options, elevator and lake view
- The building is across from Oviedo Central Lake Park, Amphitheater and Cultural Center.
- Located at Oviedo on the Park, a high-end mixed use development.
- 775 Luxury homes / apartments currently on site.
- 25 lavish work, live, play townhomes coming soon.
- Average household income within 3 miles, over \$114,000.

# Up to 7,000 SF Premium Free-Standing Restaurant

Mitchell Hammock Rd & City Walk Ln | Oviedo, FL

| Space      | Tenant               | SF            |
|------------|----------------------|---------------|
|            | LOT 3B               |               |
| А          | Restaurant Available | 5,000 - 7,000 |
| В          | The Food Factory     | 9,400         |
| С          | Purely CBD           | 1,600         |
| D          | KidStrong Gym        | 3,600         |
| Building A |                      |               |
| A-100      | Liquor Library       | 2,000         |
| A-200      | Hardcore Fitness     | 4,400         |
| Building B |                      |               |
| B-100      | Teriyaki Madness     | 1,800         |
| B-200      | Vacant               | 1,200         |
| B-300      | Velvet Nail Bar      | 2,400         |
| B-400      | Vacant               | 2,400         |
| Building C |                      |               |
| C-100      | Five Guys Burgers    | 2,800         |
| C-200      | Paradise Grills      | 4,200         |
|            | Outparcel            |               |
|            | Ford's Garage        | 9,000         |
| Building F |                      |               |
| F          | Under Contract       | 1,200         |