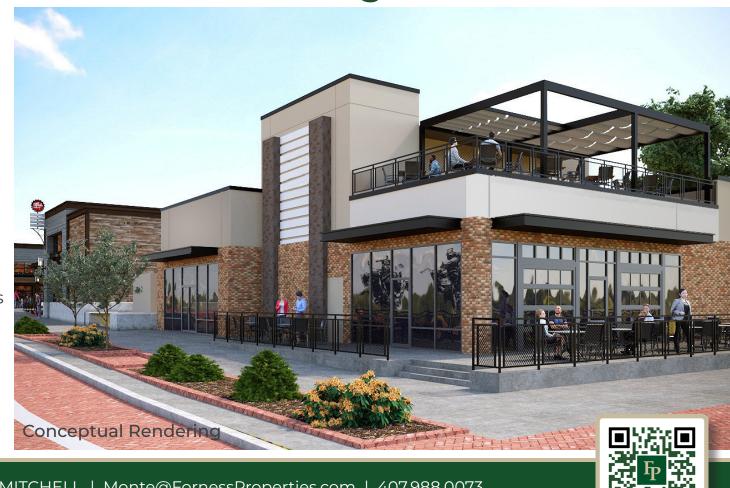

#### **HIGHLIGHTS**

- FOR SALE \$950,000 OR A BUILD TO SUIT.
- 5,000 7,000 SF building; with ground floor patio and rooftop deck options, elevator and lake view
- The building is across from Oviedo Central Lake Park, Amphitheater and Cultural Center.
- Located at Oviedo on the Park, a high-end mixed use development.
- 775 Luxury homes / apartments currently on site.
- 25 lavish work, live, play townhomes coming soon.
- Average household income within 3 miles, over \$114,000.

# Up to 7,000 SF Premium Free-Standing Restaurant

Mitchell Hammock Rd & City Walk Ln | Oviedo, FL

| Space      | Tenant               | SF            |
|------------|----------------------|---------------|
|            | LOT 3B               |               |
| А          | Restaurant Available | 5,000 - 7,000 |
| В          | The Food Factory     | 9,400         |
| С          | Purely CBD           | 1,600         |
| D          | KidStrong Gym        | 3,600         |
| Building A |                      |               |
| A-100      | Liquor Library       | 2,000         |
| A-200      | Hardcore Fitness     | 4,400         |
| Building B |                      |               |
| B-100      | Teriyaki Madness     | 1,800         |
| B-200      | Vacant               | 1,200         |
| B-300      | Velvet Nail Bar      | 2,400         |
| B-400      | Vacant               | 2,400         |
| Building C |                      |               |
| C-100      | Five Guys Burgers    | 2,800         |
| C-200      | Paradise Grills      | 4,200         |
|            | Outparcel            |               |
|            | Ford's Garage        | 9,000         |
| Building F |                      |               |
| F          | Under Contract       | 1,200         |