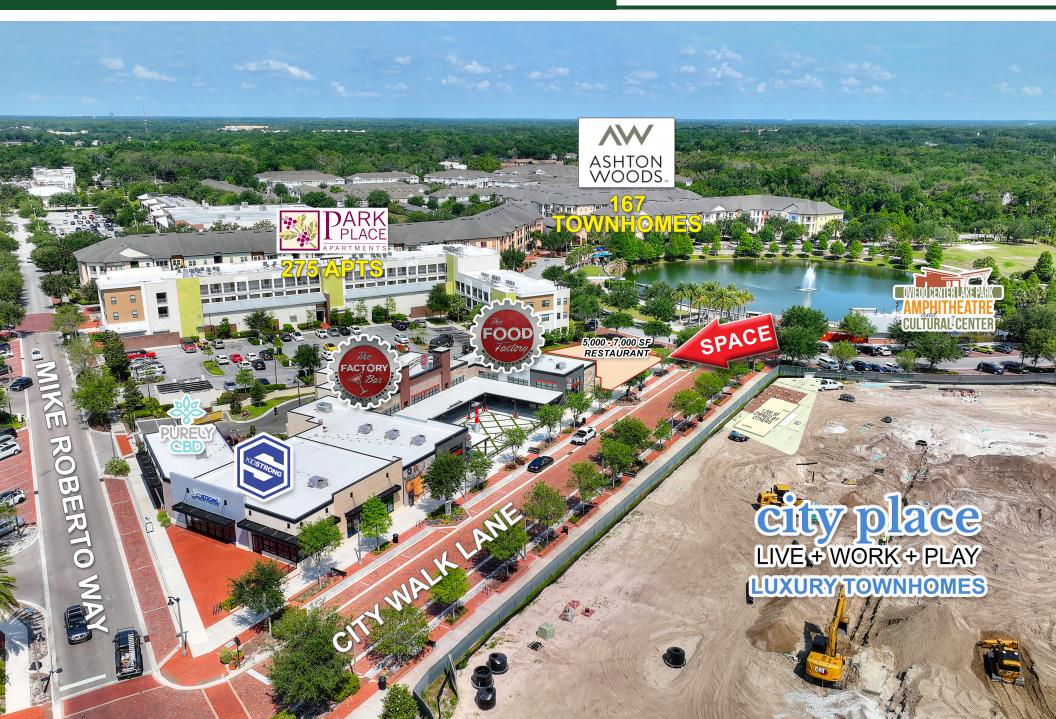

#### **HIGHLIGHTS**

- FOR SALE \$950,000 OR A BUILD TO SUIT.
- 5,000 7,000 SF building; with ground floor patio and rooftop deck options, elevator and lake view
- The building is across from Oviedo Central Lake Park, Amphitheater and Cultural Center.
- Located at Oviedo on the Park, a high-end mixed use development.
- 775 Luxury homes / apartments currently on site.
- 25 lavish work, live, play townhomes coming soon.
- Average household income within 3 miles, over \$114,000.

# Up to 7,000 SF Premium Free-Standing Restaurant

Mitchell Hammock Rd & City Walk Ln | Oviedo, FL

| Space      | Tenant               | SF            |
|------------|----------------------|---------------|
|            | LOT 3B               |               |
| А          | Restaurant Available | 5,000 - 7,000 |
| В          | The Food Factory     | 9,400         |
| С          | Purely CBD           | 1,600         |
| D          | KidStrong Gym        | 3,600         |
| Building A |                      |               |
| A-100      | Liquor Library       | 2,000         |
| A-200      | Hardcore Fitness     | 4,400         |
| Building B |                      |               |
| B-100      | Teriyaki Madness     | 1,800         |
| B-200      | Vacant               | 1,200         |
| B-300      | Velvet Nail Bar      | 2,400         |
| B-400      | Vacant               | 2,400         |
| Building C |                      |               |
| C-100      | Five Guys Burgers    | 2,800         |
| C-200      | Paradise Grills      | 4,200         |
|            | Outparcel            |               |
|            | Ford's Garage        | 9,000         |
| Building F |                      |               |
| F          | Under Contract       | 1,200         |