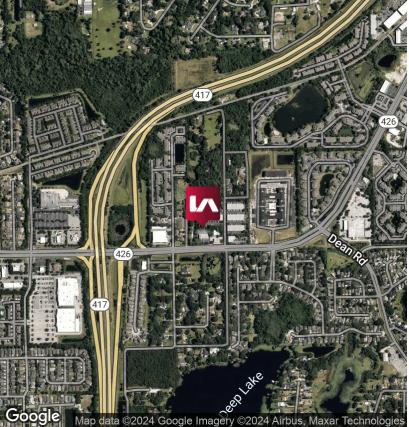

#### 3228 W SR 426 | OVIEDO, FL 32765

#### LISTING DATA

Available SF: 1,200 SF One (1) grade level door Doors: 100% Office Type:

Comments: Aloma Commerce Center is comprised of 4 small bay industrial/flex buildings, located in Oviedo conveniently along SR-426 with easy access to SR-417, Seminole County, and Orlando. The park boasts close proximity to the University of Central Florida, Valencia College, and Winter Park.