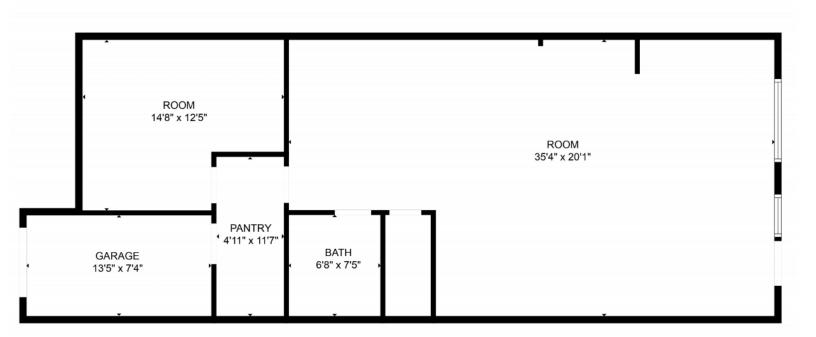

#### LISTING DATA

Available SF: 1,200 SF One (1) grade level door Doors: 100% Office Type:

Comments: Aloma Commerce Center is comprised of 4 small bay industrial/flex buildings, located in Oviedo conveniently along SR-426 with easy access to SR-417, Seminole County, and Orlando. The park boasts close proximity to the University of Central Florida, Valencia College, and Winter Park.