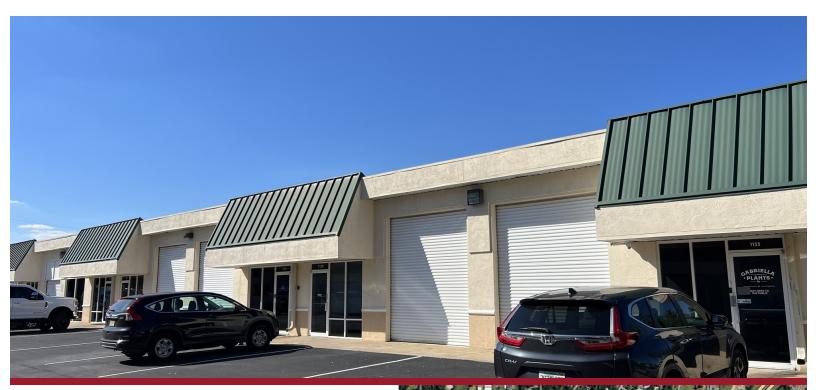

#### LISTING DATA

Available SF: 1,200 SF One (1) grade level door Doors: 100% Office Type:

Comments: Aloma Commerce Center is comprised of 4 small bay industrial/flex buildings, located in Oviedo conveniently along SR-426 with easy access to SR-417, Seminole County, and Orlando. The park boasts close proximity to the University of Central Florida, Valencia College, and Winter Park.