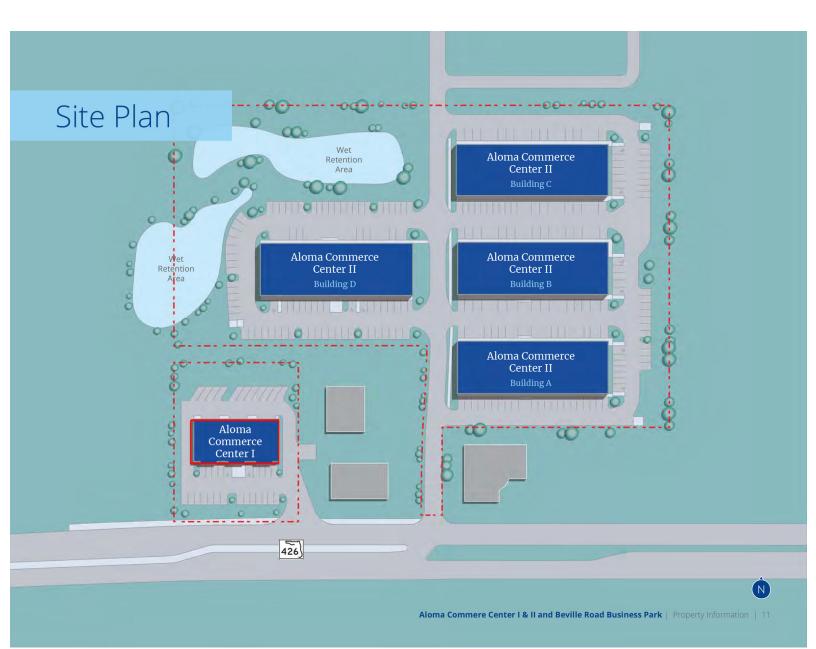

#### LISTING DATA

Available SF: 1,200 SF One (1) grade level door Doors: 100% Office Type:

Comments: Aloma Commerce Center is comprised of 4 small bay industrial/flex buildings, located in Oviedo conveniently along SR-426 with easy access to SR-417, Seminole County, and Orlando. The park boasts close proximity to the University of Central Florida, Valencia College, and Winter Park.