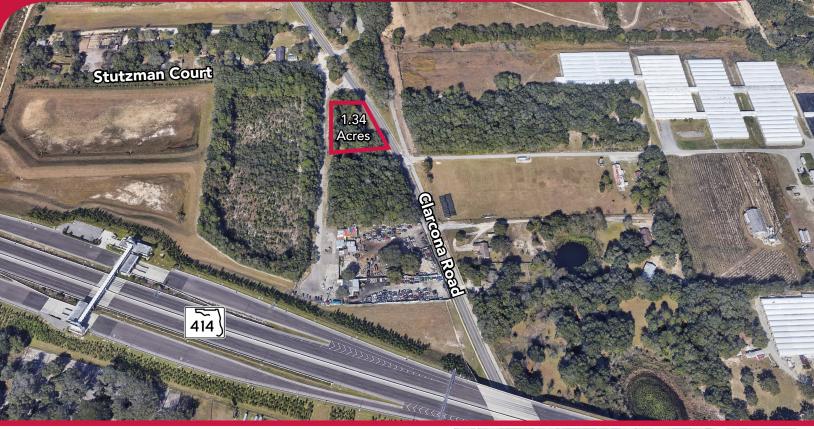

## **PROPERTY HIGHLIGHTS**

- Total Site Size: 1.34± Acres
- Parcel ID: 22-21-28-0000-00-210
- Zoning: I-L (City of Apopka)
- Location: Clarcona Road is a prominent thoroughfare in Apopka FL, stretching approximately 6 miles through the heart of Apopka and serves as a vital artery, providing easy access to SR-414 and SR-429

# **1.34 ACRES OF INDUSTRIAL LAND FOR SALE**

## **CLARCONA ROAD**