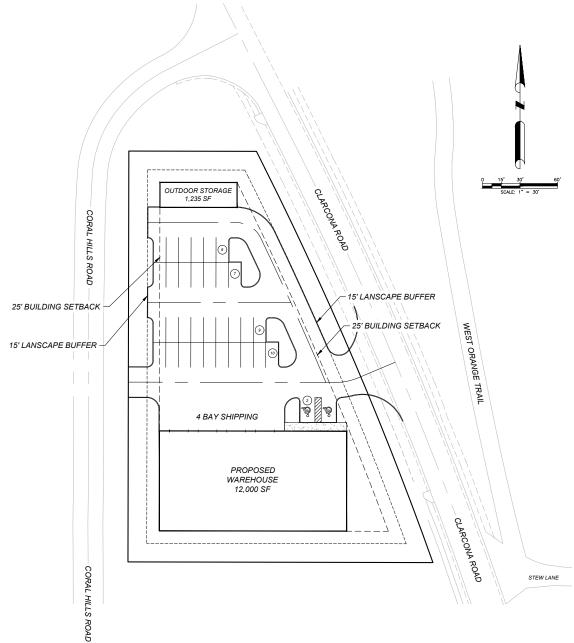

# FOR SALE | INDUSTRIAL ZONED LAND



APOPKA, FL 32703



## **PROPERTY HIGHLIGHTS**

- Total Site Size: 1.34± Acres
- Parcel ID: 22-21-28-0000-00-210
- Zoning: I-L (City of Apopka)
- Location: Clarcona Road is a prominent thoroughfare in Apopka FL, stretching approximately 6 miles through the heart of Apopka and serves as a vital artery, providing easy access to SR-414 and SR-429

## **SALE PRICE:** \$800,000

## Contact:

Ryan Griffith Vice President rgriffith@lee-associates.com D 321.281.8512 Christopher "CJ" Griffith Senior Associate cgriffith@lee-associates.com D 321.281.8508 Derek Riggleman, SIOR Senior Vice President | Principal driggleman@lee-associates.com D 321.281.8507



# CLARCONA ROAD

APOPKA, FL 32703



**CONCEPT PLAN** 



#### Contact:

Ryan Griffith Vice President rgriffith@lee-associates.com D 321.281.8512 Christopher "CJ" Griffith Senior Associate cgriffith@lee-associates.com D 321.281.8508 Derek Riggleman, SIOR Senior Vice President | Principal driggleman@lee-associates.com D 321.281.8507

All information furnished regarding property for sale, rental or financing is from sources deemed reliable, but no warranty or representation is made to the accuracy thereof and same is submitted to errors, omissions, change of price, rental or other conditions prior to sale, lease or financing or withdrawal without notice. No liability of any kind is to be imposed on the broker herein.

# **1.34 ACRES OF INDUSTRIAL LAND FOR SALE**

## **CLARCONA ROAD**







## Contact:

Ryan Griffith Vice President rgriffith@lee-