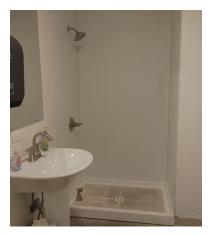

# INDUSTRIAL SPACE 7,350 SF

**PRICE REDUCED**: 7,350 SF clean industrial space, part of a larger building. 2 DID's (10×10 and 12×10). 11' ceilings and 1 bath with shower. Heavy 1,000 amp 3 phase power.

CAM and taxes included in rent. Utilities will be prorated.

Potential for 1-3 private offices at additional charge. Also potential for some outdoor vehicle storage.

| Specifications  |                           |
|-----------------|---------------------------|
| Building Size:  | 13,670 SF                 |
| Year Built:     | 1977 & 2006 Addition      |
| Office Size:    | Potential for 1-3 Offices |
| HVAC System:    | GFA                       |
| Electrical:     | 1000 amp 3 phase          |
| Washrooms:      | 1 w/ shower               |
| Ceiling Height: | 11 ft                     |
| Parking:        | 3-5                       |
| DID's:          | 2 (10×10 and 12×10)       |
| Sewer/Water:    | Well and Septic           |
| Zoning:         | М                         |
| CAM & Taxes     | Included                  |
| PIN #:          | 19-08-479-021             |