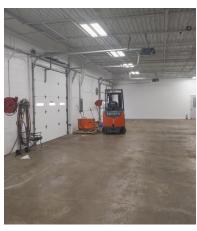

# INDUSTRIAL SPACE 7,350 SF

**PRICE REDUCED**: 7,350 SF clean industrial space, part of a larger building. 2 DID's (10×10 and 12×10). 11' ceilings and 1 bath with shower. Heavy 1,000 amp 3 phase power.

CAM and taxes included in rent. Utilities will be prorated.

Potential for 1-3 private offices at additional charge. Also potential for some outdoor vehicle storage.

| Specifications  |                           |
|-----------------|---------------------------|
| Building Size:  | 13,670 SF                 |
| Year Built:     | 1977 & 2006 Addition      |
| Office Size:    | Potential for 1-3 Offices |
| HVAC System:    | GFA                       |
| Electrical:     | 1000 amp 3 phase          |
| Washrooms:      | 1 w/ shower               |
| Ceiling Height: | 11 ft                     |
| Parking:        | 3-5                       |
| DID's:          | 2 (10×10 and 12×10)       |
| Sewer/Water:    | Well and Septic           |
| Zoning:         | М                         |
| CAM & Taxes     | Included                  |
| PIN #:          | 19-08-479-021             |