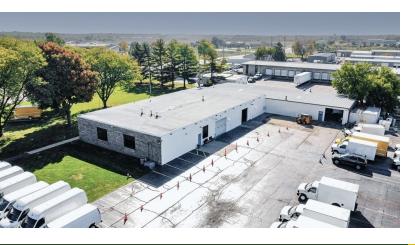

#### 970 Pyott Road Crystal Lake, IL 60014

#### **For Lease**

MLS #11886766

INDUSTRIAL

7,350 SF

REDUCED: \$4,593.75/MO. \$7.50 PSF (GROSS)

# INDUSTRIAL SPACE 7,350 SF

**PRICE REDUCED**: 7,350 SF clean industrial space, part of a larger building. 2 DID's (10×10 and 12×10). 11' ceilings and 1 bath with shower. Heavy 1,000 amp 3 phase power.

CAM and taxes included in rent. Utilities will be prorated.

Potential for 1-3 private offices at additional charge. Also potential for some outdoor vehicle storage.

| Specifications  |                           |
|-----------------|---------------------------|
| Building Size:  | 13,670 SF                 |
| Year Built:     | 1977 & 2006 Addition      |
| Office Size:    | Potential for 1-3 Offices |
| HVAC System:    | GFA                       |
| Electrical:     | 1000 amp 3 phase          |
| Washrooms:      | 1 w/ shower               |
| Ceiling Height: | 11 ft                     |
| Parking:        | 3-5                       |
| DID's:          | 2 (10×10 and 12×10)       |
| Sewer/Water:    | Well and Septic           |
| Zoning:         | М                         |
| CAM & Taxes     | Included                  |
| PIN #:          | 19-08-479-021             |