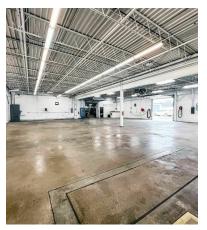

# INDUSTRIAL SPACE 7,350 SF

**PRICE REDUCED**: 7,350 SF clean industrial space, part of a larger building. 2 DID's (10×10 and 12×10). 11' ceilings and 1 bath with shower. Heavy 1,000 amp 3 phase power.

CAM and taxes included in rent. Utilities will be prorated.

Potential for 1-3 private offices at additional charge. Also potential for some outdoor vehicle storage.

| Specifications  |                           |
|-----------------|---------------------------|
| Building Size:  | 13,670 SF                 |
| Year Built:     | 1977 & 2006 Addition      |
| Office Size:    | Potential for 1-3 Offices |
| HVAC System:    | GFA                       |
| Electrical:     | 1000 amp 3 phase          |
| Washrooms:      | 1 w/ shower               |
| Ceiling Height: | 11 ft                     |
| Parking:        | 3-5                       |
| DID's:          | 2 (10×10 and 12×10)       |
| Sewer/Water:    | Well and Septic           |
| Zoning:         | М                         |
| CAM & Taxes     | Included                  |
| PIN #:          | 19-08-479-021             |