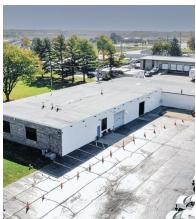

# INDUSTRIAL SPACE 7,350 SF

**PRICE REDUCED**: 7,350 SF clean industrial space, part of a larger building. 2 DID's (10×10 and 12×10). 11' ceilings and 1 bath with shower. Heavy 1,000 amp 3 phase power.

CAM and taxes included in rent. Utilities will be prorated.

Potential for 1-3 private offices at additional charge. Also potential for some outdoor vehicle storage.

| Specifications  |                           |
|-----------------|---------------------------|
| Building Size:  | 13,670 SF                 |
| Year Built:     | 1977 & 2006 Addition      |
| Office Size:    | Potential for 1-3 Offices |
| HVAC System:    | GFA                       |
| Electrical:     | 1000 amp 3 phase          |
| Washrooms:      | 1 w/ shower               |
| Ceiling Height: | 11 ft                     |
| Parking:        | 3-5                       |
| DID's:          | 2 (10×10 and 12×10)       |
| Sewer/Water:    | Well and Septic           |
| Zoning:         | М                         |
| CAM & Taxes     | Included                  |
| PIN #:          | 19-08-479-021             |