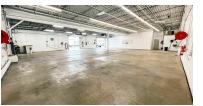

# INDUSTRIAL SPACE 7,350 SF

**PRICE REDUCED**: 7,350 SF clean industrial space, part of a larger building. 2 DID's (10×10 and 12×10). 11' ceilings and 1 bath with shower. Heavy 1,000 amp 3 phase power.

CAM and taxes included in rent. Utilities will be prorated.

Potential for 1-3 private offices at additional charge. Also potential for some outdoor vehicle storage.

| Specifications  |                           |
|-----------------|---------------------------|
| Building Size:  | 13,670 SF                 |
| Year Built:     | 1977 & 2006 Addition      |
| Office Size:    | Potential for 1-3 Offices |
| HVAC System:    | GFA                       |
| Electrical:     | 1000 amp 3 phase          |
| Washrooms:      | 1 w/ shower               |
| Ceiling Height: | 11 ft                     |
| Parking:        | 3-5                       |
| DID's:          | 2 (10×10 and 12×10)       |
| Sewer/Water:    | Well and Septic           |
| Zoning:         | М                         |
| CAM & Taxes     | Included                  |
| PIN #:          | 19-08-479-021             |