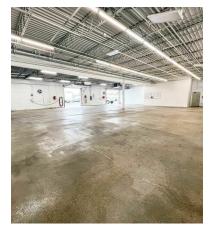

# INDUSTRIAL SPACE 7,350 SF

**PRICE REDUCED**: 7,350 SF clean industrial space, part of a larger building. 2 DID's (10×10 and 12×10). 11' ceilings and 1 bath with shower. Heavy 1,000 amp 3 phase power.

CAM and taxes included in rent. Utilities will be prorated.

Potential for 1-3 private offices at additional charge. Also potential for some outdoor vehicle storage.

| Specifications  |                           |
|-----------------|---------------------------|
| Building Size:  | 13,670 SF                 |
| Year Built:     | 1977 & 2006 Addition      |
| Office Size:    | Potential for 1-3 Offices |
| HVAC System:    | GFA                       |
| Electrical:     | 1000 amp 3 phase          |
| Washrooms:      | 1 w/ shower               |
| Ceiling Height: | 11 ft                     |
| Parking:        | 3-5                       |
| DID's:          | 2 (10×10 and 12×10)       |
| Sewer/Water:    | Well and Septic           |
| Zoning:         | М                         |
| CAM & Taxes     | Included                  |
| PIN #:          | 19-08-479-021             |