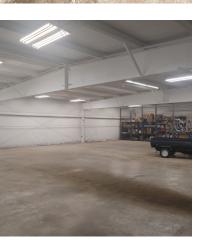

# INDUSTRIAL SPACE 7,350 SF

**PRICE REDUCED**: 7,350 SF clean industrial space, part of a larger building. 2 DID's (10×10 and 12×10). 11' ceilings and 1 bath with shower. Heavy 1,000 amp 3 phase power.

CAM and taxes included in rent. Utilities will be prorated.

Potential for 1-3 private offices at additional charge. Also potential for some outdoor vehicle storage.

| Specifications  |                           |
|-----------------|---------------------------|
| Building Size:  | 13,670 SF                 |
| Year Built:     | 1977 & 2006 Addition      |
| Office Size:    | Potential for 1-3 Offices |
| HVAC System:    | GFA                       |
| Electrical:     | 1000 amp 3 phase          |
| Washrooms:      | 1 w/ shower               |
| Ceiling Height: | 11 ft                     |
| Parking:        | 3-5                       |
| DID's:          | 2 (10×10 and 12×10)       |
| Sewer/Water:    | Well and Septic           |
| Zoning:         | М                         |
| CAM & Taxes     | Included                  |
| PIN #:          | 19-08-479-021             |