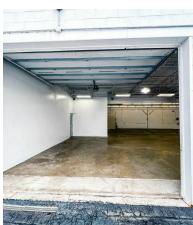

# INDUSTRIAL SPACE 7,350 SF

**PRICE REDUCED**: 7,350 SF clean industrial space, part of a larger building. 2 DID's (10×10 and 12×10). 11' ceilings and 1 bath with shower. Heavy 1,000 amp 3 phase power.

CAM and taxes included in rent. Utilities will be prorated.

Potential for 1-3 private offices at additional charge. Also potential for some outdoor vehicle storage.

| Specifications  |                           |
|-----------------|---------------------------|
| Building Size:  | 13,670 SF                 |
| Year Built:     | 1977 & 2006 Addition      |
| Office Size:    | Potential for 1-3 Offices |
| HVAC System:    | GFA                       |
| Electrical:     | 1000 amp 3 phase          |
| Washrooms:      | 1 w/ shower               |
| Ceiling Height: | 11 ft                     |
| Parking:        | 3-5                       |
| DID's:          | 2 (10×10 and 12×10)       |
| Sewer/Water:    | Well and Septic           |
| Zoning:         | М                         |
| CAM & Taxes     | Included                  |
| PIN #:          | 19-08-479-021             |