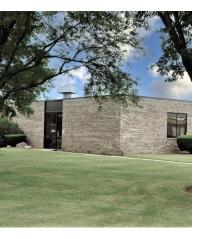

#### 970 Pyott Road Crystal Lake, IL 60014

# INDUSTRIAL SPACE 7,350 SF

**PRICE REDUCED**: 7,350 SF clean industrial space, part of a larger building. 2 DID's (10×10 and 12×10). 11' ceilings and 1 bath with shower. Heavy 1,000 amp 3 phase power.