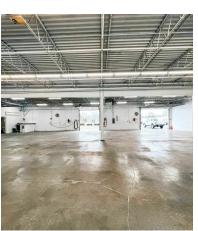

# INDUSTRIAL SPACE 7,350 SF

**PRICE REDUCED**: 7,350 SF clean industrial space, part of a larger building. 2 DID's (10×10 and 12×10). 11' ceilings and 1 bath with shower. Heavy 1,000 amp 3 phase power.

CAM and taxes included in rent. Utilities will be prorated.

Potential for 1-3 private offices at additional charge. Also potential for some outdoor vehicle storage.

| Specifications  |                           |
|-----------------|---------------------------|
| Building Size:  | 13,670 SF                 |
| Year Built:     | 1977 & 2006 Addition      |
| Office Size:    | Potential for 1-3 Offices |
| HVAC System:    | GFA                       |
| Electrical:     | 1000 amp 3 phase          |
| Washrooms:      | 1 w/ shower               |
| Ceiling Height: | 11 ft                     |
| Parking:        | 3-5                       |
| DID's:          | 2 (10×10 and 12×10)       |
| Sewer/Water:    | Well and Septic           |
| Zoning:         | М                         |
| CAM & Taxes     | Included                  |
| PIN #:          | 19-08-479-021             |