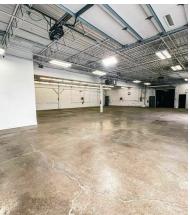

# INDUSTRIAL SPACE 7,350 SF

**PRICE REDUCED**: 7,350 SF clean industrial space, part of a larger building. 2 DID's (10×10 and 12×10). 11' ceilings and 1 bath with shower. Heavy 1,000 amp 3 phase power.

CAM and taxes included in rent. Utilities will be prorated.

Potential for 1-3 private offices at additional charge. Also potential for some outdoor vehicle storage.

| Specifications  |                           |
|-----------------|---------------------------|
| Building Size:  | 13,670 SF                 |
| Year Built:     | 1977 & 2006 Addition      |
| Office Size:    | Potential for 1-3 Offices |
| HVAC System:    | GFA                       |
| Electrical:     | 1000 amp 3 phase          |
| Washrooms:      | 1 w/ shower               |
| Ceiling Height: | 11 ft                     |
| Parking:        | 3-5                       |
| DID's:          | 2 (10×10 and 12×10)       |
| Sewer/Water:    | Well and Septic           |
| Zoning:         | М                         |
| CAM & Taxes     | Included                  |
| PIN #:          | 19-08-479-021             |