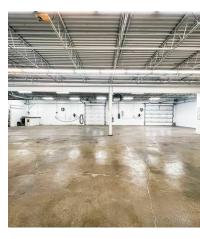

# INDUSTRIAL SPACE 7,350 SF

**PRICE REDUCED**: 7,350 SF clean industrial space, part of a larger building. 2 DID's (10×10 and 12×10). 11' ceilings and 1 bath with shower. Heavy 1,000 amp 3 phase power.

CAM and taxes included in rent. Utilities will be prorated.

Potential for 1-3 private offices at additional charge. Also potential for some outdoor vehicle storage.

| Specifications  |                           |
|-----------------|---------------------------|
| Building Size:  | 13,670 SF                 |
| Year Built:     | 1977 & 2006 Addition      |
| Office Size:    | Potential for 1-3 Offices |
| HVAC System:    | GFA                       |
| Electrical:     | 1000 amp 3 phase          |
| Washrooms:      | 1 w/ shower               |
| Ceiling Height: | 11 ft                     |
| Parking:        | 3-5                       |
| DID's:          | 2 (10×10 and 12×10)       |
| Sewer/Water:    | Well and Septic           |
| Zoning:         | М                         |
| CAM & Taxes     | Included                  |
| PIN #:          | 19-08-479-021             |