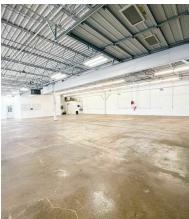

# INDUSTRIAL SPACE 7,350 SF

**PRICE REDUCED**: 7,350 SF clean industrial space, part of a larger building. 2 DID's (10×10 and 12×10). 11' ceilings and 1 bath with shower. Heavy 1,000 amp 3 phase power.

CAM and taxes included in rent. Utilities will be prorated.

Potential for 1-3 private offices at additional charge. Also potential for some outdoor vehicle storage.

| Specifications  |                           |
|-----------------|---------------------------|
| Building Size:  | 13,670 SF                 |
| Year Built:     | 1977 & 2006 Addition      |
| Office Size:    | Potential for 1-3 Offices |
| HVAC System:    | GFA                       |
| Electrical:     | 1000 amp 3 phase          |
| Washrooms:      | 1 w/ shower               |
| Ceiling Height: | 11 ft                     |
| Parking:        | 3-5                       |
| DID's:          | 2 (10×10 and 12×10)       |
| Sewer/Water:    | Well and Septic           |
| Zoning:         | М                         |
| CAM & Taxes     | Included                  |
| PIN #:          | 19-08-479-021             |