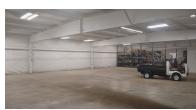

# INDUSTRIAL SPACE 7,350 SF

**PRICE REDUCED**: 7,350 SF clean industrial space, part of a larger building. 2 DID's (10×10 and 12×10). 11' ceilings and 1 bath with shower. Heavy 1,000 amp 3 phase power.

CAM and taxes included in rent. Utilities will be prorated.

Potential for 1-3 private offices at additional charge. Also potential for some outdoor vehicle storage.

| Specifications  |                           |
|-----------------|---------------------------|
| Building Size:  | 13,670 SF                 |
| Year Built:     | 1977 & 2006 Addition      |
| Office Size:    | Potential for 1-3 Offices |
| HVAC System:    | GFA                       |
| Electrical:     | 1000 amp 3 phase          |
| Washrooms:      | 1 w/ shower               |
| Ceiling Height: | 11 ft                     |
| Parking:        | 3-5                       |
| DID's:          | 2 (10×10 and 12×10)       |
| Sewer/Water:    | Well and Septic           |
| Zoning:         | М                         |
| CAM & Taxes     | Included                  |
| PIN #:          | 19-08-479-021             |