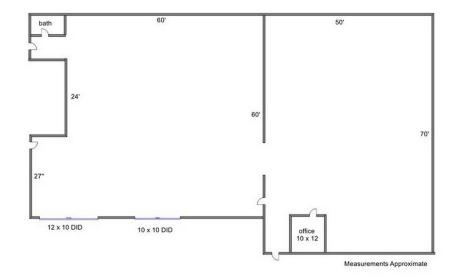

# INDUSTRIAL SPACE 7,350 SF

**PRICE REDUCED**: 7,350 SF clean industrial space, part of a larger building. 2 DID's (10×10 and 12×10). 11' ceilings and 1 bath with shower. Heavy 1,000 amp 3 phase power.

CAM and taxes included in rent. Utilities will be prorated.

Potential for 1-3 private offices at additional charge. Also potential for some outdoor vehicle storage.

| Specifications  |                           |
|-----------------|---------------------------|
| Building Size:  | 13,670 SF                 |
| Year Built:     | 1977 & 2006 Addition      |
| Office Size:    | Potential for 1-3 Offices |
| HVAC System:    | GFA                       |
| Electrical:     | 1000 amp 3 phase          |
| Washrooms:      | 1 w/ shower               |
| Ceiling Height: | 11 ft                     |
| Parking:        | 3-5                       |
| DID's:          | 2 (10×10 and 12×10)       |
| Sewer/Water:    | Well and Septic           |
| Zoning:         | М                         |
| CAM & Taxes     | Included                  |
| PIN #:          | 19-08-479-021             |