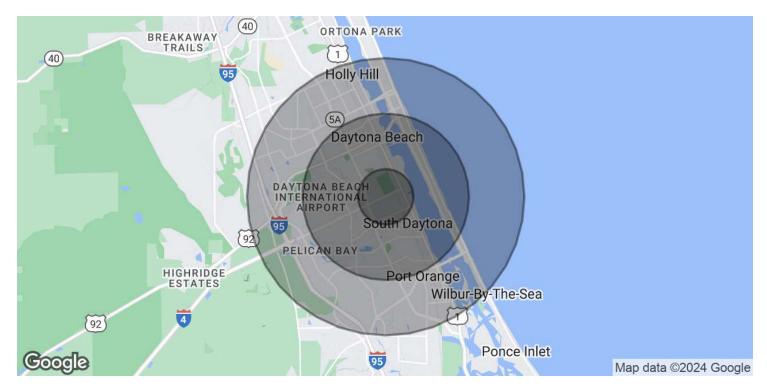

# Demographics

| POPULATION          | 1 MILE    | 3 MILES   | 5 MILES   |
|---------------------|-----------|-----------|-----------|
| Total Population    | 9,596     | 68,620    | 134,018   |
| Average Age         | 45        | 44        | 45        |
|                     |           |           |           |
| HOUSEHOLDS & INCOME | 1 MILE    | 3 MILES   | 5 MILES   |
| Total Households    | 4,357     | 31,041    | 60,320    |
| # of Persons per HH | 2.2       | 2.2       | 2.2       |
| Average HH Income   | \$64,369  | \$61,291  | \$63,843  |
| Average House Value | \$212,305 | \$238,686 | \$250,521 |

Demographics data derived from AlphaMap