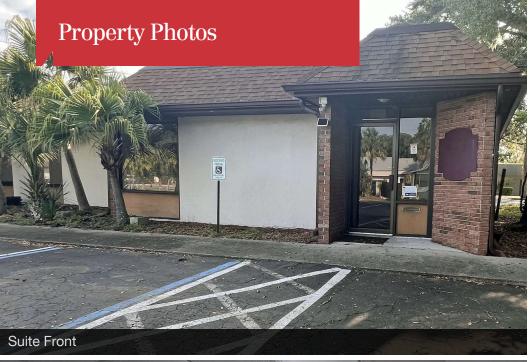

### **Property Highlights**

- 1,000± SF office space fully built-out
- Well-laid out floor plan with lobby/reception area, conference room, 2 private offices, 2 restrooms, open work area and storage room; fully carpeted
- Sublease expires January 2026
- External security cameras
- Ample parking
- Frontage on busy Beville Road 23,000 AADT
- Great location midway between South Nova Road and Ridgewood Avenue (US Hwy 1)
- Surrounded by dense residential development
- Close to retail and restaurants