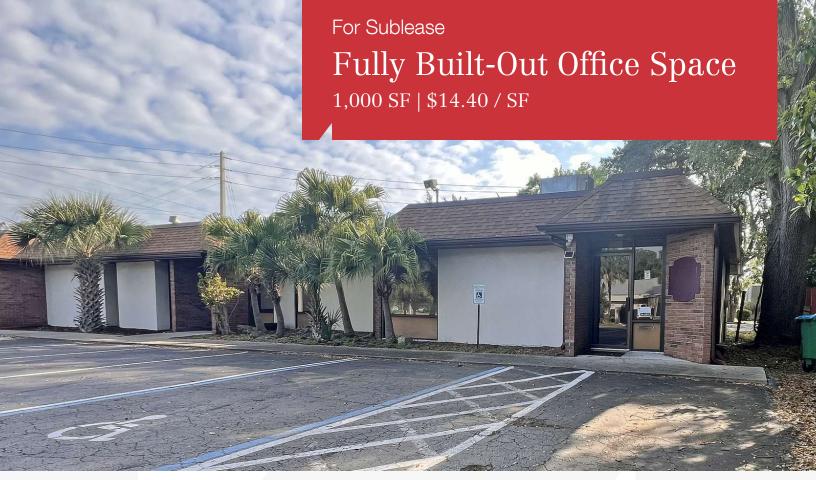

## 687 Beville Road, Suite C

South Daytona, Florida 32119

### **Property Highlights**

- 1,000± SF office space fully built-out
- Well-laid out floor plan with lobby/reception area, conference room, 2 private offices, 2 restrooms, open work area and storage room; fully carpeted
- Sublease expires January 2026
- External security cameras
- Ample parking
- Frontage on busy Beville Road 23,000 AADT
- Great location midway between South Nova Road and Ridgewood Avenue (US Hwy 1)
- Surrounded by dense residential development
- Close to retail and restaurants

Lease Rate: \$14.40/SF Mod. Gross