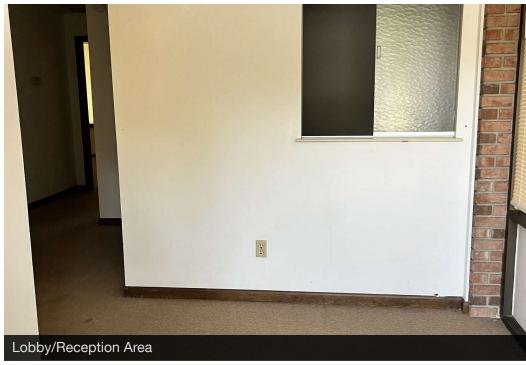

### **Property Highlights**

- 1,000± SF office space fully built-out
- Well-laid out floor plan with lobby/reception area, conference room, 2 private offices, 2 restrooms, open work area and storage room; fully carpeted
- Sublease expires January 2026
- External security cameras
- Ample parking
- Frontage on busy Beville Road 23,000 AADT
- Great location midway between South Nova Road and Ridgewood Avenue (US Hwy 1)
- Surrounded by dense residential development
- Close to retail and restaurants