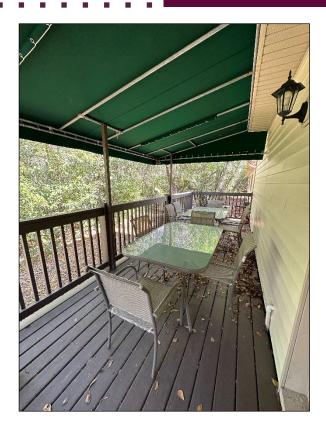

## Crystal Lakes Professional Center Office Building

This is a rare opportunity in the coveted Lutz market area of Hillsborough County. This 2,628± SF office building is located in the Crystal Lakes Professional Center, on the northwest corner of Crystal Grove Blvd. and US 41. Built in 2000, this office building has it all. The entrance opens to a bright welcoming reception area and flowing floorplan to include a nicely appointed conference room, 9 private offices, an open area for 6 cubicles, and 2 bathrooms. There is a spacious kitchen with custom wood cabinetry leading to a nice deck outside overlooking the conservation area.