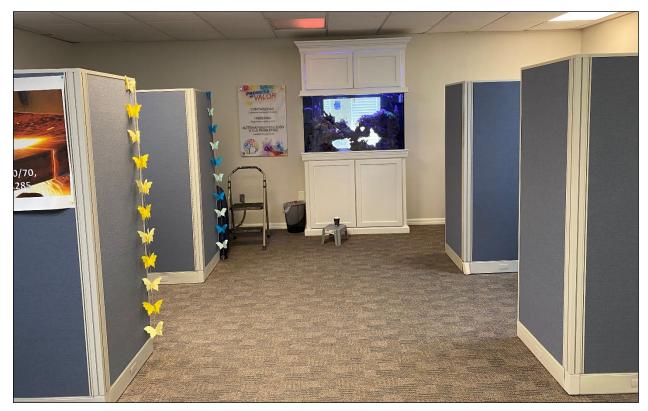

## Crystal Lakes Professional Center Office Building

This is a rare opportunity in the coveted Lutz market area of Hillsborough County. This 2,628± SF office building is located in the Crystal Lakes Professional Center, on the northwest corner of Crystal Grove Blvd. and US 41. Built in 2000, this office building has it all. The entrance opens to a bright welcoming reception area and flowing floorplan to include a nicely appointed conference room, 9 private offices, an open area for 6 cubicles, and 2 bathrooms. There is a spacious kitchen with custom wood cabinetry leading to a nice deck outside overlooking the conservation area.