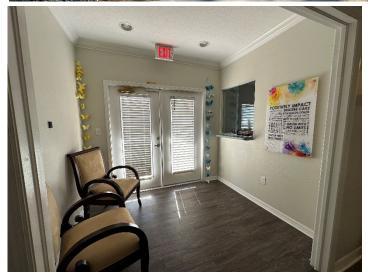

## Crystal Lakes Professional Center Office Building

This is a rare opportunity in the coveted Lutz market area of Hillsborough County. This 2,628± SF office building is located in the Crystal Lakes Professional Center, on the northwest corner of Crystal Grove Blvd. and US 41. Built in 2000, this office building has it all. The entrance opens to a bright welcoming reception area and flowing floorplan to include a nicely appointed conference room, 9 private offices, an open area for 6 cubicles, and 2 bathrooms. There is a spacious kitchen with custom wood cabinetry leading to a nice deck outside overlooking the conservation area.