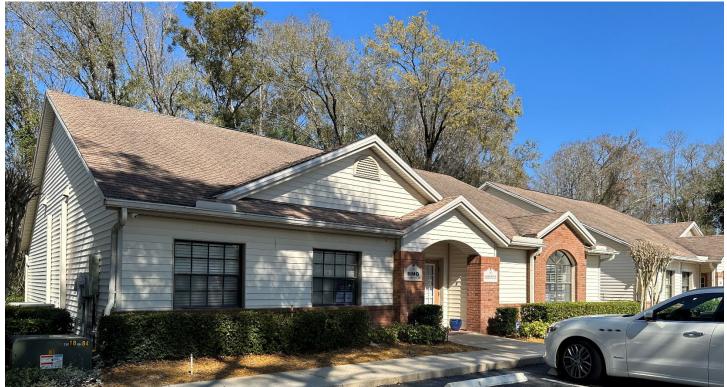

# Crystal Lakes Professional Center Office Building 207 Crystal Grove Blvd., Lutz, FL 33548

## Crystal Lakes Professional Center Office Building

This is a rare opportunity in the coveted Lutz market area of Hillsborough County. This 2,628± SF office building is located in the Crystal Lakes Professional Center, on the northwest corner of Crystal Grove Blvd. and US 41. Built in 2000, this office building has it all. The entrance opens to a bright welcoming reception area and flowing floorplan to include a nicely appointed conference room, 9 private offices, an open area for 6 cubicles, and 2 bathrooms. There is a spacious kitchen with custom wood cabinetry leading to a nice deck outside overlooking the conservation area.