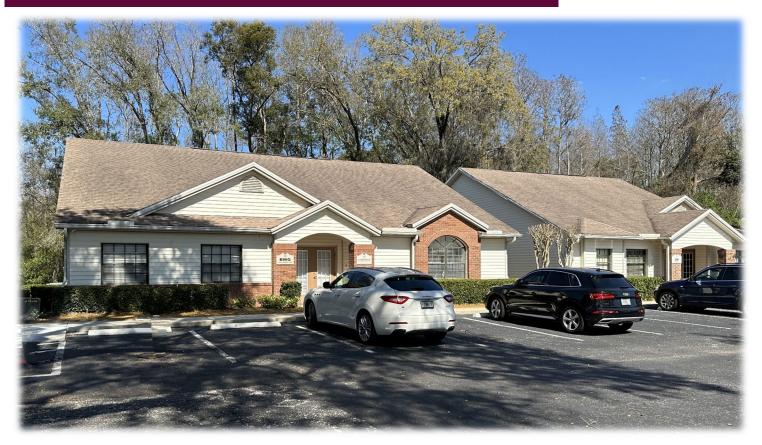

# Crystal Lakes Professional Center Office Building 207 Crystal Grove Blvd., Lutz, FL 33548

## Crystal Lakes Professional Center Office Building

This is a rare opportunity in the coveted Lutz market area of Hillsborough County. This 2,628± SF office building is located in the Crystal Lakes Professional Center, on the northwest corner of Crystal Grove Blvd. and US 41. Built in 2000, this office building has it all. The entrance opens to a bright welcoming reception area and flowing floorplan to include a nicely appointed conference room, 9 private offices, an open area for 6 cubicles, and 2 bathrooms. There is a spacious kitchen with custom wood cabinetry leading to a nice deck outside overlooking the conservation area.