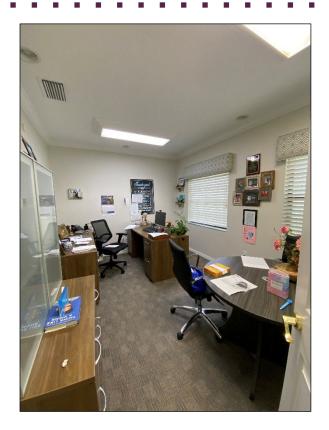

## Crystal Lakes Professional Center Office Building

This is a rare opportunity in the coveted Lutz market area of Hillsborough County. This 2,628± SF office building is located in the Crystal Lakes Professional Center, on the northwest corner of Crystal Grove Blvd. and US 41. Built in 2000, this office building has it all. The entrance opens to a bright welcoming reception area and flowing floorplan to include a nicely appointed conference room, 9 private offices, an open area for 6 cubicles, and 2 bathrooms. There is a spacious kitchen with custom wood cabinetry leading to a nice deck outside overlooking the conservation area.