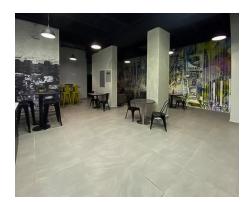

ive offices with private bathrooms, a spacious kitchen, a dining area, and bathroom facilities. The smaller unit consists of a reception area, offices, a working area, storage areas, a kitchen, and bathrooms facilities. Both units can be connected or integrated into one large unit. Interior finishes include ceramic tiles, glass/ metal/gypsum board walls and partitions, wooden and aluminum/glass doors, and decorative lighting. There are a total of nineteen parking spaces (2.78/1,000 SF) and there is the possibility of additional parking nearby.

Additional improvements include security cameras through the premises, central air conditioning units, and a separate power generator (100 kVA) for the unit.

#### **Property Layout Diagram**









18 parking spaces

### Gallery



























## **Altamira Center Office Space**

#501 Perseo St. Suite A, Altamira Center Condominium, San Juan PR

#### Location highlights

The building benefits from a great location an accessibility from road PR-19. At few steps from Garden Hills Plaza. Within 1 mile of San Patricio Village, Plaza Caparra, Altamira Shopping Center, Altamira Reserve, Urban Train Terminal, among others.

| Demographics      | 1-mile   | 3-mile   | 5-mile   |
|-------------------|----------|----------|----------|
| Population        | 18,324   | 142,633  | 417,376  |
| Households        | 7,425    | 56,289   | 166,181  |
| Purchasing Power* | \$29,473 | \$25,822 | \$23,335 |
| *Per capita       |          |          |          |

Source: Esri, 2020



Although information has been obtained from sources deem