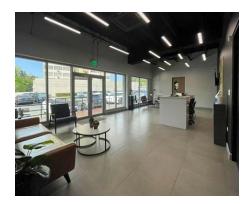

e offices with private bathrooms, a spacious kitchen, a dining area, and bathroom facilities. The smaller unit consists of a reception area, offices, a working area, storage areas, a kitchen, and bathrooms facilities. Both units can be connected or integrated into one large unit. Interior finishes include ceramic tiles, glass/ metal/gypsum board walls and partitions, wooden and aluminum/glass doors, and decorative lighting. There are a total of nineteen parking spaces (2.78/1,000 SF) and there is the possibility of additional parking nearby.

Additional improvements include security cameras through the premises, central air conditioning units, and a separate power generator (100 kVA) for the unit.

#### **Property Layout Diagram**









18 parking spaces

### Gallery



























## **Altamira Center Office Space**

#501 Perseo St. Suite A, Altamira Center Condominium, San Juan PR

#### Location highlights

The building benefits from a great location an accessibility from road PR-19. At few steps from Garden Hills Plaza. Within 1 mile of San Patricio Village, Plaza Caparra, Altamira Shopping Center, Altamira Reserve, Urban Train Terminal, among others.

| Demographics      | 1-mile   | 3-mile   | 5-mile   |
|-------------------|----------|----------|----------|
| Population        | 18,324   | 142,633  | 417,376  |
| Households        | 7,425    | 56,289   | 166,181  |
| Purchasing Power* | \$29,473 | \$25,822 | \$23,335 |
| *Per capita       |          |          |          |

Source: Esri, 2020



Although information has been obtained from sources deemed