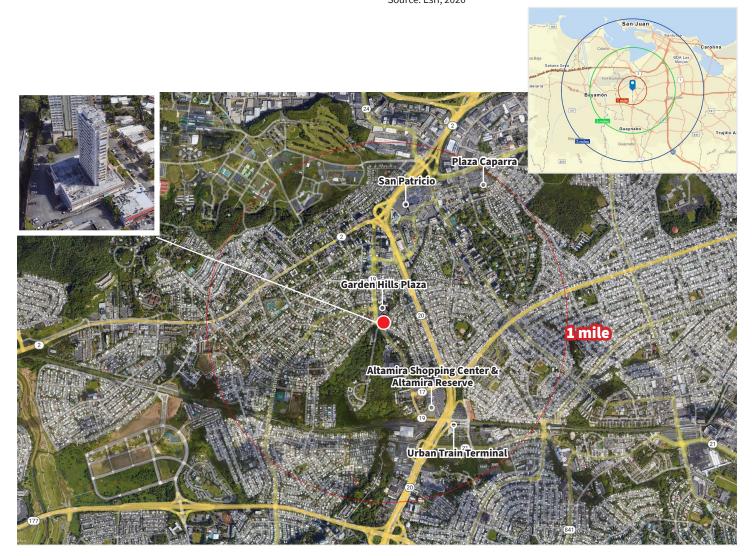

#### Location highlights

The building benefits from a great location an accessibility from road PR-19. At few steps from Garden Hills Plaza. Within 1 mile of San Patricio Village, Plaza Caparra, Altamira Shopping Center, Altamira Reserve, Urban Train Terminal, among others.