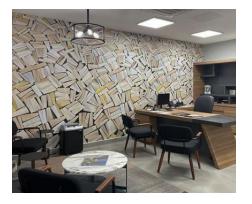

#### **Property Description**

Investment opportunity to acquire a professional office space with lease until mid 2028. The property is located at #501 Perseo Street in San Juan and neighboring Garden Hills Plaza in Guaynabo. The subject property is divided into two separate units with a total gross building area of 8,761 square feet. The property is in excellent physical condition and consists of reinforced concrete, concrete blocks, and concrete ceiling with steel planks. Moreover, the property has been completely remodeled and redesigned by an interior designer giving the property a new contemporary and vanguard aesthetic.

The larger unit is composed of a reception area, a large open area with assorted modular cubicles, multiple sales/administrative offices and meeting rooms in the periphery, file storage rooms, a large conference room, two executive offices with private bathrooms, a spacious kitchen, a dining area, and bathroom facilities. The smaller unit consists of a reception area, offices, a working area, storage areas, a kitchen, and bathrooms facilities. Both units can be connected or integrated into one large unit. Interior finishes include ceramic tiles, glass/ metal/gypsum board walls and partitions, wooden and aluminum/glass doors, and decorative lighting. There are a total of nineteen parking spaces (2.78/1,000 SF) and there is the possibility of additional parking nearby.

### Gallery