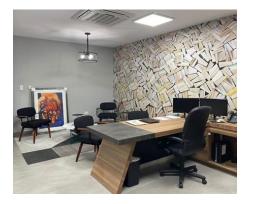

#### **Property Description**

Investment opportunity to acquire a professional office space with lease until mid 2028. The property is located at #501 Perseo Street in San Juan and neighboring Garden Hills Plaza in Guaynabo. The subject property is divided into two separate units with a total gross building area of 8,761 square feet. The property is in excellent physical condition and consists of reinforced concrete, concrete blocks, and concrete ceiling with steel planks. Moreover, the property has been completely remodeled and redesigned by an interior designer giving the property a new contemporary and vanguard aesthetic.

The larger unit is composed of a reception area, a large open area with assorted modular cubicles, multiple sales/administrative offices and meeting rooms in the periphery, file storage rooms, a large conference room, two executive offices with private bathrooms, a spacious kitchen, a dining area, and bathroom facilities. The smaller unit consists of a reception area, offices, a working area, storage areas, a kitchen, and bathrooms facilities. Both units can be connected or integrated into one large unit. Interior finishes include ceramic tiles, glass/ metal/gypsum board walls and partitions, wooden and aluminum/glass doors, and decorative lighting. There are a total of nineteen parking spaces (2.78/1,000 SF) and there is the possibility of additional parking nearby.

### Gallery