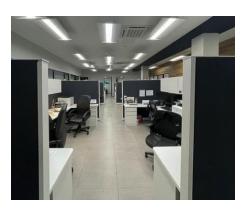

fices with private bathrooms, a spacious kitchen, a dining area, and bathroom facilities. The smaller unit consists of a reception area, offices, a working area, storage areas, a kitchen, and bathrooms facilities. Both units can be connected or integrated into one large unit. Interior finishes include ceramic tiles, glass/ metal/gypsum board walls and partitions, wooden and aluminum/glass doors, and decorative lighting. There are a total of nineteen parking spaces (2.78/1,000 SF) and there is the possibility of additional parking nearby.

Additional improvements include security cameras through the premises, central air conditioning units, and a separate power generator (100 kVA) for the unit.

#### **Property Layout Diagram**









18 parking spaces

### Gallery



























## **Altamira Center Office Space**

#501 Perseo St. Suite A, Altamira Center Condominium, San Juan PR

#### Location highlights

The building benefits from a great location an accessibility from road PR-19. At few steps from Garden Hills Plaza. Within 1 mile of San Patricio Village, Plaza Caparra, Altamira Shopping Center, Altamira Reserve, Urban Train Terminal, among others.

| Demographics      | 1-mile   | 3-mile   | 5-mile   |
|-------------------|----------|----------|----------|
| Population        | 18,324   | 142,633  | 417,376  |
| Households        | 7,425    | 56,289   | 166,181  |
| Purchasing Power* | \$29,473 | \$25,822 | \$23,335 |
| *Per capita       |          |          |          |

Source: Esri, 2020



Although information has been obtained from sources deemed rel