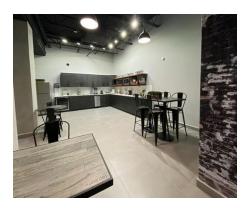

executive offices with private bathrooms, a spacious kitchen, a dining area, and bathroom facilities. The smaller unit consists of a reception area, offices, a working area, storage areas, a kitchen, and bathrooms facilities. Both units can be connected or integrated into one large unit. Interior finishes include ceramic tiles, glass/ metal/gypsum board walls and partitions, wooden and aluminum/glass doors, and decorative lighting. There are a total of nineteen parking spaces (2.78/1,000 SF) and there is the possibility of additional parking nearby.

Additional improvements include security cameras through the premises, central air conditioning units, and a separate power generator (100 kVA) for the unit.

#### **Property Layout Diagram**









18 parking spaces

### Gallery



























## **Altamira Center Office Space**

#501 Perseo St. Suite A, Altamira Center Condominium, San Juan PR

#### Location highlights

The building benefits from a great location an accessibility from road PR-19. At few steps from Garden Hills Plaza. Within 1 mile of San Patricio Village, Plaza Caparra, Altamira Shopping Center, Altamira Reserve, Urban Train Terminal, among others.

| Demographics      | 1-mile   | 3-mile   | 5-mile   |
|-------------------|----------|----------|----------|
| Population        | 18,324   | 142,633  | 417,376  |
| Households        | 7,425    | 56,289   | 166,181  |
| Purchasing Power* | \$29,473 | \$25,822 | \$23,335 |
| *Per capita       |          |          |          |

Source: Esri, 2020



Although information has been obtained from source