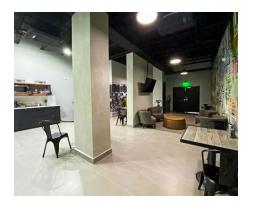

o executive offices with private bathrooms, a spacious kitchen, a dining area, and bathroom facilities. The smaller unit consists of a reception area, offices, a working area, storage areas, a kitchen, and bathrooms facilities. Both units can be connected or integrated into one large unit. Interior finishes include ceramic tiles, glass/ metal/gypsum board walls and partitions, wooden and aluminum/glass doors, and decorative lighting. There are a total of nineteen parking spaces (2.78/1,000 SF) and there is the possibility of additional parking nearby.

Additional improvements include security cameras through the premises, central air conditioning units, and a separate power generator (100 kVA) for the unit.

#### **Property Layout Diagram**









18 parking spaces

### Gallery



























## **Altamira Center Office Space**

#501 Perseo St. Suite A, Altamira Center Condominium, San Juan PR

#### Location highlights

The building benefits from a great location an accessibility from road PR-19. At few steps from Garden Hills Plaza. Within 1 mile of San Patricio Village, Plaza Caparra, Altamira Shopping Center, Altamira Reserve, Urban Train Terminal, among others.

| Demographics      | 1-mile   | 3-mile   | 5-mile   |
|-------------------|----------|----------|----------|
| Population        | 18,324   | 142,633  | 417,376  |
| Households        | 7,425    | 56,289   | 166,181  |
| Purchasing Power* | \$29,473 | \$25,822 | \$23,335 |
| *Per capita       |          |          |          |

Source: Esri, 2020



Although information has been obtained from sour