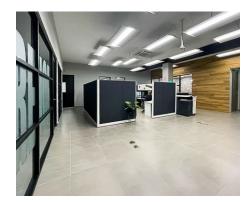

The larger unit is composed of a reception area, a large open area with assorted modular cubicles, multiple sales/administrative offices and meeting rooms in the periphery, file storage rooms, a large conference room, two executive offices with private bathrooms, a spacious kitchen, a dining area, and bathroom facilities. The smaller unit consists of a reception area, offices, a working area, storage areas, a kitchen, and bathrooms facilities. Both units can be connected or integrated into one large unit. Interior finishes include ceramic tiles, glass/ metal/gypsum board walls and partitions, wooden and aluminum/glass doors, and decorative lighting. There are a total of nineteen parking spaces (2.78/1,000 SF) and there is the possibility of additional parking nearby.

### Gallery