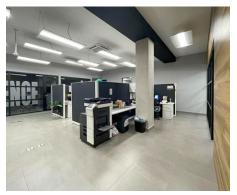

The larger unit is composed of a reception area, a large open area with assorted modular cubicles, multiple sales/administrative offices and meeting rooms in the periphery, file storage rooms, a large conference room, two executive offices with private bathrooms, a spacious kitchen, a dining area, and bathroom facilities. The smaller unit consists of a reception area, offices, a working area, storage areas, a kitchen, and bathrooms facilities. Both units can be connected or integrated into one large unit. Interior finishes include ceramic tiles, glass/ metal/gypsum board walls and partitions, wooden and aluminum/glass doors, and decorative lighting. There are a total of nineteen parking spaces (2.78/1,000 SF) and there is the possibility of additional parking nearby.

### Gallery