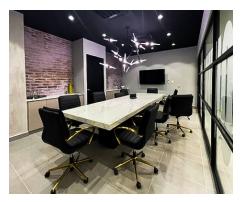

utive offices with private bathrooms, a spacious kitchen, a dining area, and bathroom facilities. The smaller unit consists of a reception area, offices, a working area, storage areas, a kitchen, and bathrooms facilities. Both units can be connected or integrated into one large unit. Interior finishes include ceramic tiles, glass/ metal/gypsum board walls and partitions, wooden and aluminum/glass doors, and decorative lighting. There are a total of nineteen parking spaces (2.78/1,000 SF) and there is the possibility of additional parking nearby.

Additional improvements include security cameras through the premises, central air conditioning units, and a separate power generator (100 kVA) for the unit.

#### **Property Layout Diagram**









18 parking spaces

### Gallery



























## **Altamira Center Office Space**

#501 Perseo St. Suite A, Altamira Center Condominium, San Juan PR

#### Location highlights

The building benefits from a great location an accessibility from road PR-19. At few steps from Garden Hills Plaza. Within 1 mile of San Patricio Village, Plaza Caparra, Altamira Shopping Center, Altamira Reserve, Urban Train Terminal, among others.

| Demographics      | 1-mile   | 3-mile   | 5-mile   |
|-------------------|----------|----------|----------|
| Population        | 18,324   | 142,633  | 417,376  |
| Households        | 7,425    | 56,289   | 166,181  |
| Purchasing Power* | \$29,473 | \$25,822 | \$23,335 |
| *Per capita       |          |          |          |

Source: Esri, 2020



Although information has been obtained from sources de