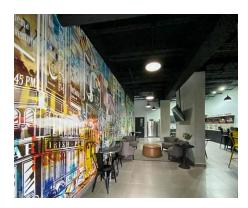

offices with private bathrooms, a spacious kitchen, a dining area, and bathroom facilities. The smaller unit consists of a reception area, offices, a working area, storage areas, a kitchen, and bathrooms facilities. Both units can be connected or integrated into one large unit. Interior finishes include ceramic tiles, glass/ metal/gypsum board walls and partitions, wooden and aluminum/glass doors, and decorative lighting. There are a total of nineteen parking spaces (2.78/1,000 SF) and there is the possibility of additional parking nearby.

Additional improvements include security cameras through the premises, central air conditioning units, and a separate power generator (100 kVA) for the unit.

#### **Property Layout Diagram**









18 parking spaces

### Gallery



























## **Altamira Center Office Space**

#501 Perseo St. Suite A, Altamira Center Condominium, San Juan PR

#### Location highlights

The building benefits from a great location an accessibility from road PR-19. At few steps from Garden Hills Plaza. Within 1 mile of San Patricio Village, Plaza Caparra, Altamira Shopping Center, Altamira Reserve, Urban Train Terminal, among others.

| Demographics      | 1-mile   | 3-mile   | 5-mile   |
|-------------------|----------|----------|----------|
| Population        | 18,324   | 142,633  | 417,376  |
| Households        | 7,425    | 56,289   | 166,181  |
| Purchasing Power* | \$29,473 | \$25,822 | \$23,335 |
| *Per capita       |          |          |          |

Source: Esri, 2020



Although information has been obtained from sources deemed r