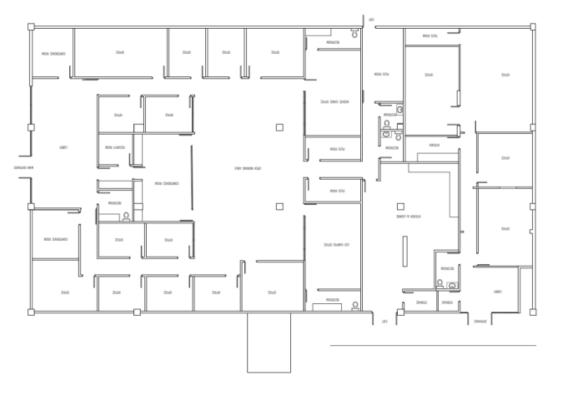

file storage rooms, a large conference room, two executive offices with private bathrooms, a spacious kitchen, a dining area, and bathroom facilities. The smaller unit consists of a reception area, offices, a working area, storage areas, a kitchen, and bathrooms facilities. Both units can be connected or integrated into one large unit. Interior finishes include ceramic tiles, glass/ metal/gypsum board walls and partitions, wooden and aluminum/glass doors, and decorative lighting. There are a total of nineteen parking spaces (2.78/1,000 SF) and there is the possibility of additional parking nearby.

Additional improvements include security cameras through the premises, central air conditioning units, and a separate power generator (100 kVA) for the unit.

#### **Property Layout Diagram**









18 parking spaces

### Gallery



























## **Altamira Center Office Space**

#501 Perseo St. Suite A, Altamira Center Condominium, San Juan PR

#### Location highlights

The building benefits from a great location an accessibility from road PR-19. At few steps from Garden Hills Plaza. Within 1 mile of San Patricio Village, Plaza Caparra, Altamira Shopping Center, Altamira Reserve, Urban Train Terminal, among others.

| Demographics      | 1-mile   | 3-mile   | 5-mile   |
|-------------------|----------|----------|----------|
| Population        | 18,324   | 142,633  | 417,376  |
| Households        | 7,425    | 56,289   | 166,181  |
| Purchasing Power* | \$29,473 | \$25,822 | \$23,335 |
| *Per capita       |          |          |          |

Source: Esri, 2020