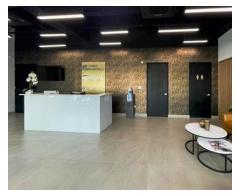

ecutive offices with private bathrooms, a spacious kitchen, a dining area, and bathroom facilities. The smaller unit consists of a reception area, offices, a working area, storage areas, a kitchen, and bathrooms facilities. Both units can be connected or integrated into one large unit. Interior finishes include ceramic tiles, glass/ metal/gypsum board walls and partitions, wooden and aluminum/glass doors, and decorative lighting. There are a total of nineteen parking spaces (2.78/1,000 SF) and there is the possibility of additional parking nearby.

Additional improvements include security cameras through the premises, central air conditioning units, and a separate power generator (100 kVA) for the unit.

#### **Property Layout Diagram**









18 parking spaces

### Gallery



























## **Altamira Center Office Space**

#501 Perseo St. Suite A, Altamira Center Condominium, San Juan PR

#### Location highlights

The building benefits from a great location an accessibility from road PR-19. At few steps from Garden Hills Plaza. Within 1 mile of San Patricio Village, Plaza Caparra, Altamira Shopping Center, Altamira Reserve, Urban Train Terminal, among others.

| Demographics      | 1-mile   | 3-mile   | 5-mile   |
|-------------------|----------|----------|----------|
| Population        | 18,324   | 142,633  | 417,376  |
| Households        | 7,425    | 56,289   | 166,181  |
| Purchasing Power* | \$29,473 | \$25,822 | \$23,335 |
| *Per capita       |          |          |          |

Source: Esri, 2020



Although information has been obtained from sources