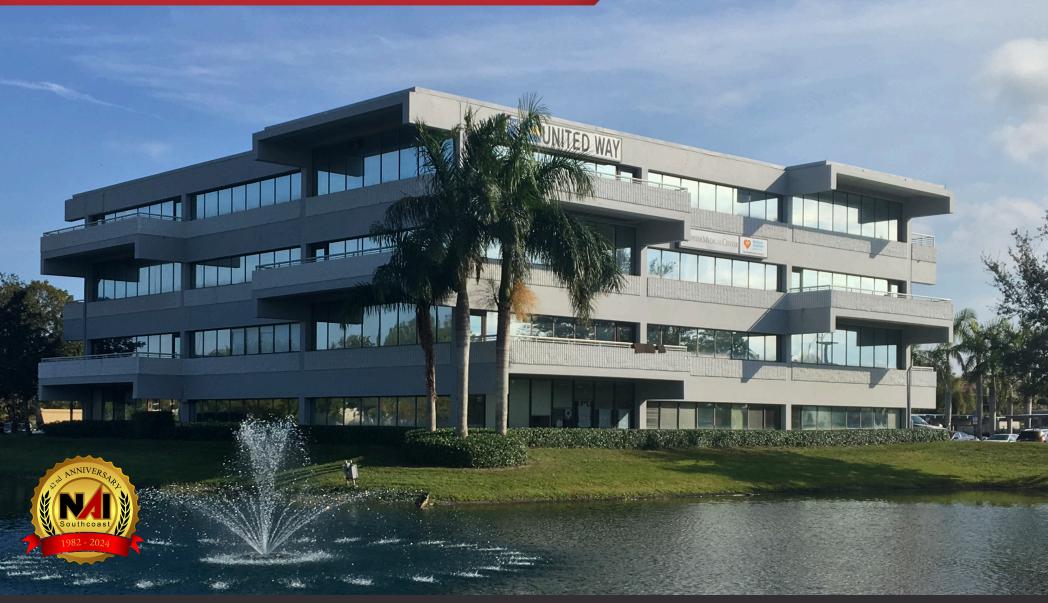

# Office Space for Lease 10 Central Parkway, Stuart, FL 34994

### Property Details

- Rental Rates from \$23.00/SF Full Service Lease including CAM,
   Operating Expenses, Electric and Janitorial
- Conveniently located on Kanner Hwy (SR 76) on the SE Corner of Central Parkway & SR 76
- Within minutes to Downtown Stuart, Courthouse, Hospital, I-95 and Florida Turnpike
- Four (4) Story building totaling 40,000 SF
- Lease Term Three (3) Year Minimum
- Occupancy: Immediate on the improved spaces, 8 weeks from lease signing on the unfinished spaces