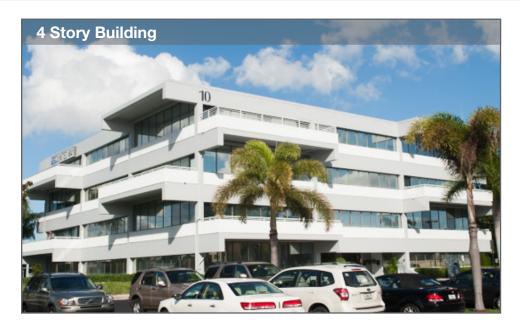

# Office Space for Lease 10 Central Parkway, Stuart, FL 34994

### Property Details

- Rental Rates from \$23.00/SF Full Service Lease including CAM,
   Operating Expenses, Electric and Janitorial
- Conveniently located on Kanner Hwy (SR 76) on the SE Corner of Central Parkway & SR 76
- Within minutes to Downtown Stuart, Courthouse, Hospital, I-95 and Florida Turnpike
- Four (4) Story building totaling 40,000 SF
- Lease Term Three (3) Year Minimum
- Occupancy: Immediate on the improved spaces, 8 weeks from lease signing on the unfinished spaces