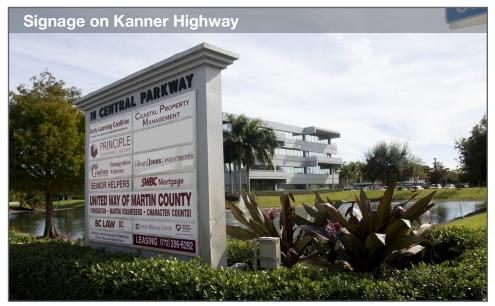

### Property Details

- Rental Rates from \$23.00/SF Full Service Lease including CAM,
   Operating Expenses, Electric and Janitorial
- Conveniently located on Kanner Hwy (SR 76) on the SE Corner of Central Parkway & SR 76
- Within minutes to Downtown Stuart, Courthouse, Hospital, I-95 and Florida Turnpike
- Four (4) Story building totaling 40,000 SF
- Lease Term Three (3) Year Minimum
- Occupancy: Immediate on the improved spaces, 8 weeks from lease signing on the unfinished spaces