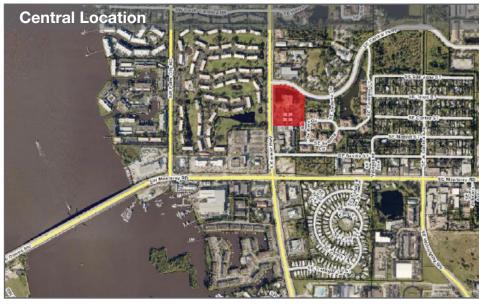

### Property Details

- Rental Rates from \$23.00/SF Full Service Lease including CAM,
   Operating Expenses, Electric and Janitorial
- Conveniently located on Kanner Hwy (SR 76) on the SE Corner of Central Parkway & SR 76
- Within minutes to Downtown Stuart, Courthouse, Hospital, I-95 and Florida Turnpike
- Four (4) Story building totaling 40,000 SF
- Lease Term Three (3) Year Minimum
- Occupancy: Immediate on the improved spaces, 8 weeks from lease signing on the unfinished spaces