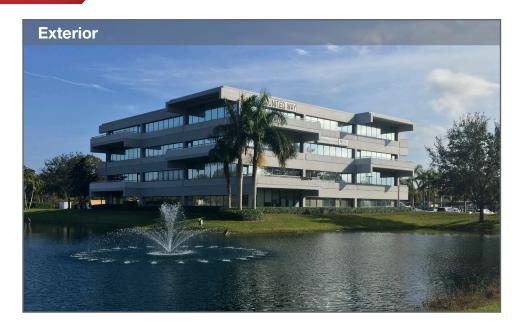

# Office Space for Lease 10 Central Parkway, Stuart, FL 34994

### Property Details

- Rental Rates from \$23.00/SF Full Service Lease including CAM,
   Operating Expenses, Electric and Janitorial
- Conveniently located on Kanner Hwy (SR 76) on the SE Corner of Central Parkway & SR 76
- Within minutes to Downtown Stuart, Courthouse, Hospital, I-95 and Florida Turnpike
- Four (4) Story building totaling 40,000 SF
- Lease Term Three (3) Year Minimum
- Occupancy: Immediate on the improved spaces, 8 weeks from lease signing on the unfinished spaces