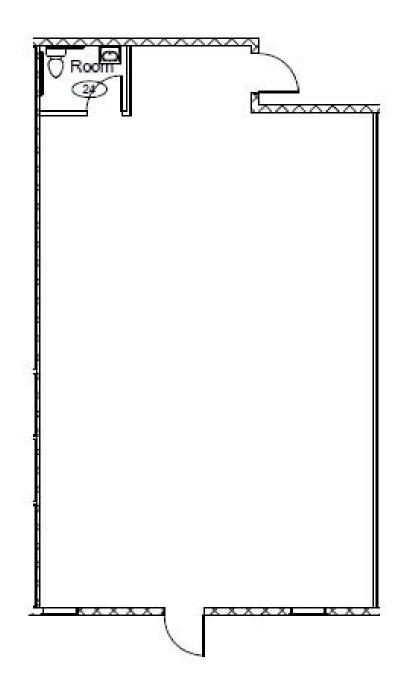

# **LISTING DATA**

Available SF: Suite 1485 - 1,280 SF

#### **AVAILABLE SPACES**

| SUITE | TENANT    | SIZE (SF) | LEASE TYPE | LEASE RATE    |
|-------|-----------|-----------|------------|---------------|
| 1485  | Available | 1,280 SF  | NNN        | \$32.00 SF/yr |