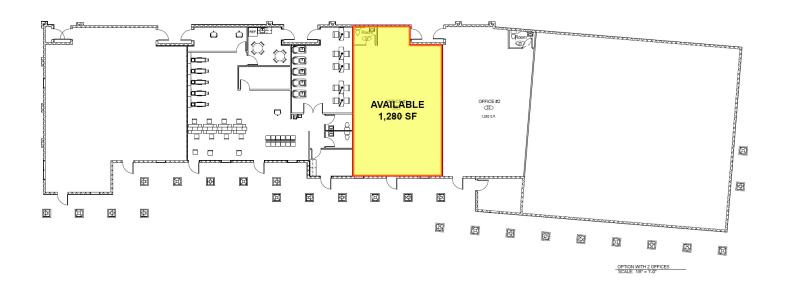

# **LISTING DATA**

Available SF: Suite 1485 - 1,280 SF

#### **AVAILABLE SPACES**

| SUITE | TENANT    | SIZE (SF) | LEASE TYPE | LEASE RATE    |
|-------|-----------|-----------|------------|---------------|
| 1485  | Available | 1,280 SF  | NNN        | \$32.00 SF/yr |