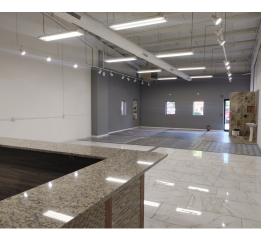

#### Retail / Showroom / Warehouse PRICE REDUCED

**UNIT 5:** 3,750 SF inline retail showroom/ warehouse with 11-16' ceilings, 46 x 38 warehouse with  $10 \times 14$  drive in door. 53 x 26 showroom, office, kitchenette and 1 bath. Former tile shop.