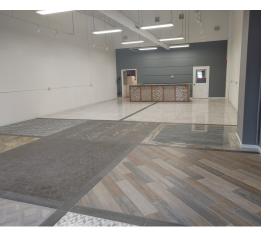

#### Retail / Showroom / Warehouse PRICE REDUCED

**UNIT 5:** 3,750 SF inline retail showroom/ warehouse with 11-16' ceilings, 46 x 38 warehouse with  $10 \times 14$  drive in door. 53 x 26 showroom, office, kitchenette and 1 bath. Former tile shop.