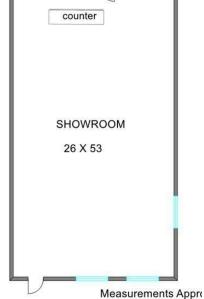

### SHOWROOM / WAREHOUSE 3,750 SF

#### Retail / Showroom / Warehouse PRICE REDUCED

**UNIT 5:** 3,750 SF inline retail showroom/ warehouse with 11-16' ceilings, 46 x 38 warehouse with  $10 \times 14$  drive in door. 53 x 26 showroom, office, kitchenette and 1 bath. Former tile shop.