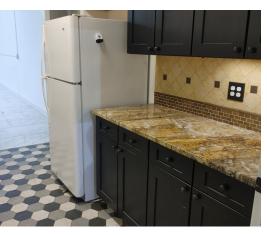

#### Retail / Showroom / Warehouse PRICE REDUCED

**UNIT 5:** 3,750 SF inline retail showroom/ warehouse with 11-16' ceilings, 46 x 38 warehouse with  $10 \times 14$  drive in door. 53 x 26 showroom, office, kitchenette and 1 bath. Former tile shop.