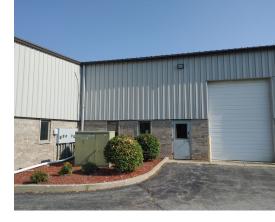

#### Retail / Showroom / Warehouse PRICE REDUCED

**UNIT 5:** 3,750 SF inline retail showroom/ warehouse with 11-16' ceilings, 46 x 38 warehouse with  $10 \times 14$  drive in door. 53 x 26 showroom, office, kitchenette and 1 bath. Former tile shop.