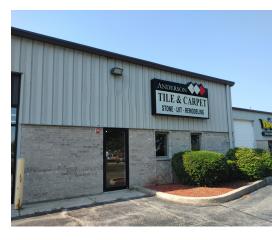

## 2449 Pierce Dr Unit 5

Spring Grove, IL 60081

#### SHOWROOM / WAREHOUSE

For Lease

#### Retail / Showroom / Warehouse PRICE REDUCED

**UNIT 5:** 3,750 SF inline retail showroom/ warehouse with 11-16' ceilings, 46 x 38 warehouse with  $10 \times 14$  drive in door. 53 x 26 showroom, office, kitchenette and 1 bath. Former tile shop.