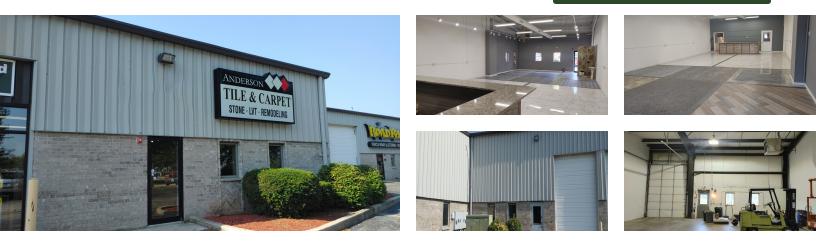

## 2449 Pierce Dr Unit 5

Spring Grove, IL 60081

#### Retail / Showroom / Warehouse PRICE REDUCED

**UNIT 5:** 3,750 SF inline retail showroom/ warehouse with 11-16' ceilings, 46 x 38 warehouse with  $10 \times 14$  drive in door. 53 x 26 showroom, office, kitchenette and 1 bath. Former tile shop.