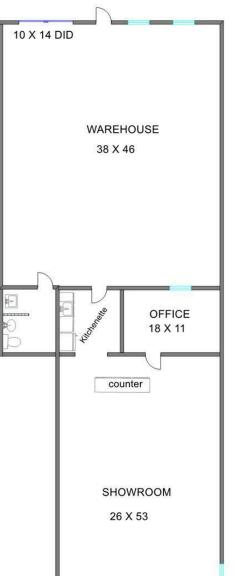

#### Retail / Showroom / Warehouse PRICE REDUCED

**UNIT 5:** 3,750 SF inline retail showroom/ warehouse with 11-16' ceilings, 46 x 38 warehouse with  $10 \times 14$  drive in door. 53 x 26 showroom, office, kitchenette and 1 bath. Former tile shop.