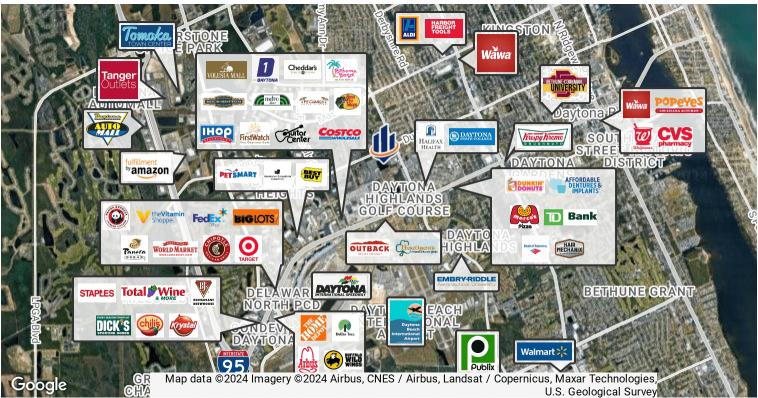

## **LOCATION MAPS**

#### LOCATION DESCRIPTION

Located in Volusia Medical Park just north of Dunn Avenue and west of Clyde Morris Boulevard.

Less than 1 mile to Halifax Health Medical Center, 4.6 miles to AdventHealth Daytona Beach Hospital and International Speedway Blvd, and approximately 3.2 miles to Interstate 95.