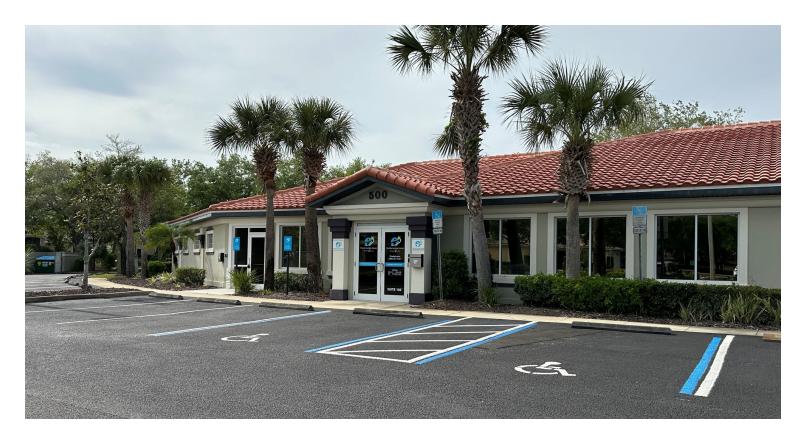

#### PROPERTY DESCRIPTION

3,200 SF Medical Office Space For Lease in Volusia Medical Park.

Currently configured with 2 physician's offices, each with bath and shower, 1 procedure room, 6 exam rooms, 2 ADA bathrooms, and 2 lab areas with sinks.

Proposed floor plan changes include up to 8 exam rooms, reception area, and an enlarged waiting room.

47 parking spaces. Parking ratio 5.4/1,000.

Ready for immediate occupancy.

Estimated CAM, Real Estate Taxes, and Insurance \$6.00 per SF.

#### LOCATION DESCRIPTION

Located in Volusia Medical Park just north of Dunn Avenue and west of Clyde Morris Boulevard.

Less than 1 mile to Halifax Health Medical Center, 4.6 miles to AdventHealth Daytona Beach Hospital and International Speedway Blvd, and approximately 3.2 miles to Interstate 95.

### **LOCATION ADDRESS**

500 Health Boulevard, Suite 200, Daytona Beach, FL 32114