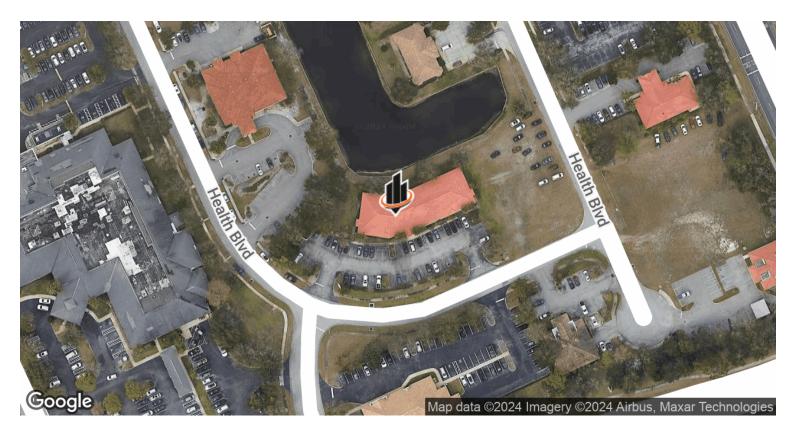

## **LOCATION MAPS**

#### LOCATION DESCRIPTION

Located in Volusia Medical Park just north of Dunn Avenue and west of Clyde Morris Boulevard.

Less than 1 mile to Halifax Health Medical Center, 4.6 miles to AdventHealth Daytona Beach Hospital and International Speedway Blvd, and approximately 3.2 miles to Interstate 95.

### **LOCATION ADDRESS**

500 Health Boulevard, Suite 200, Daytona Beach, FL 32114