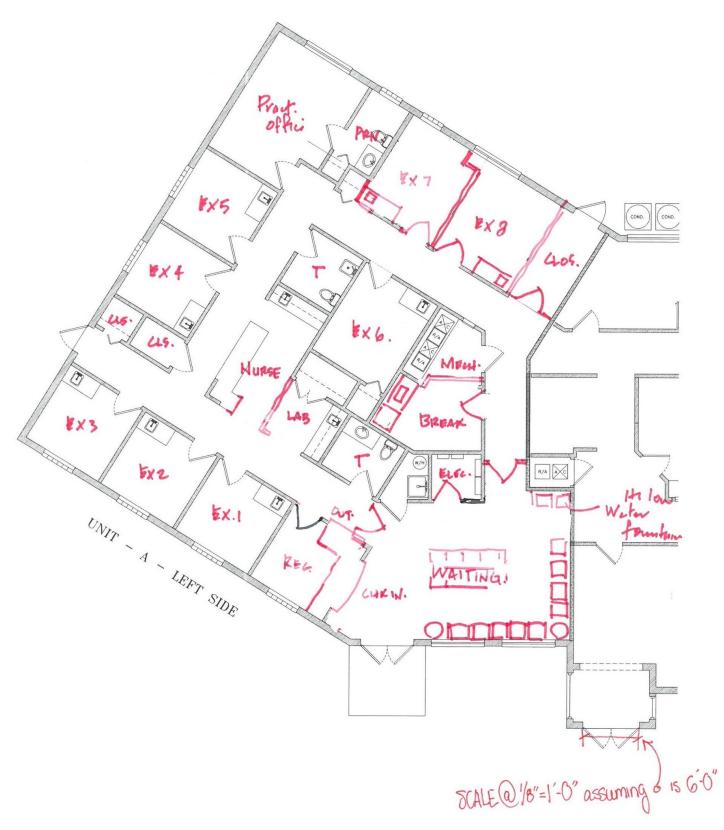

# **EXISTING FLOOR PLAN**

## PROPOSED FLOOR PLAN

#### PROPERTY DESCRIPTION

3,200 SF Medical Office Space For Lease in Volusia Medical Park.

Currently configured with 2 physician's offices, each with bath and shower, 1 procedure room, 6 exam rooms, 2 ADA bathrooms, and 2 lab areas with sinks.

Proposed floor plan changes include up to 8 exam rooms, reception area, and an enlarged waiting room.

47 parking spaces. Parking ratio 5.4/1,000.

Ready for immediate occupancy.

Estimated CAM, Real Estate Taxes, and Insurance \$6.00 per SF.