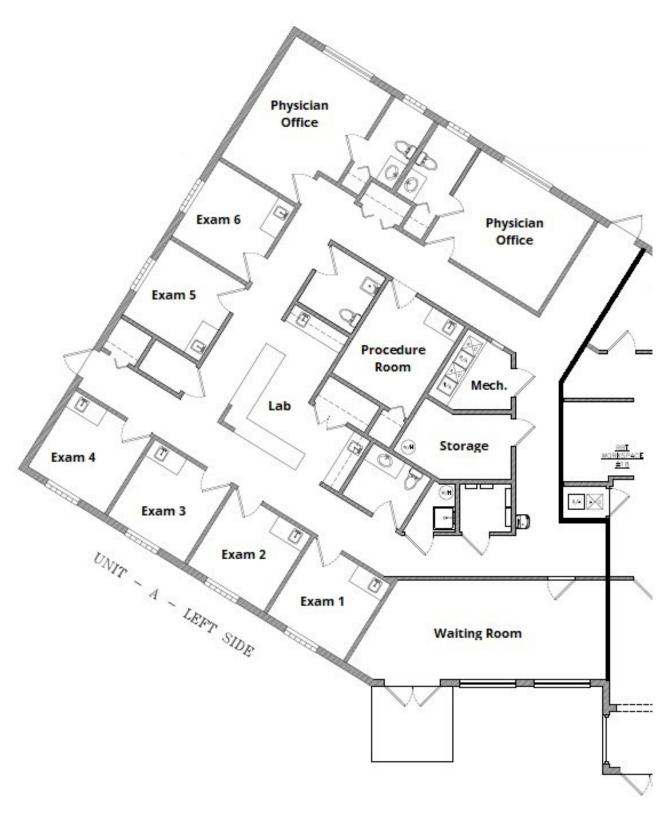

#### PROPERTY DESCRIPTION

3,200 SF Medical Office Space For Lease in Volusia Medical Park.

Currently configured with 2 physician's offices, each with bath and shower, 1 procedure room, 6 exam rooms, 2 ADA bathrooms, and 2 lab areas with sinks.

# **EXISTING FLOOR PLAN**