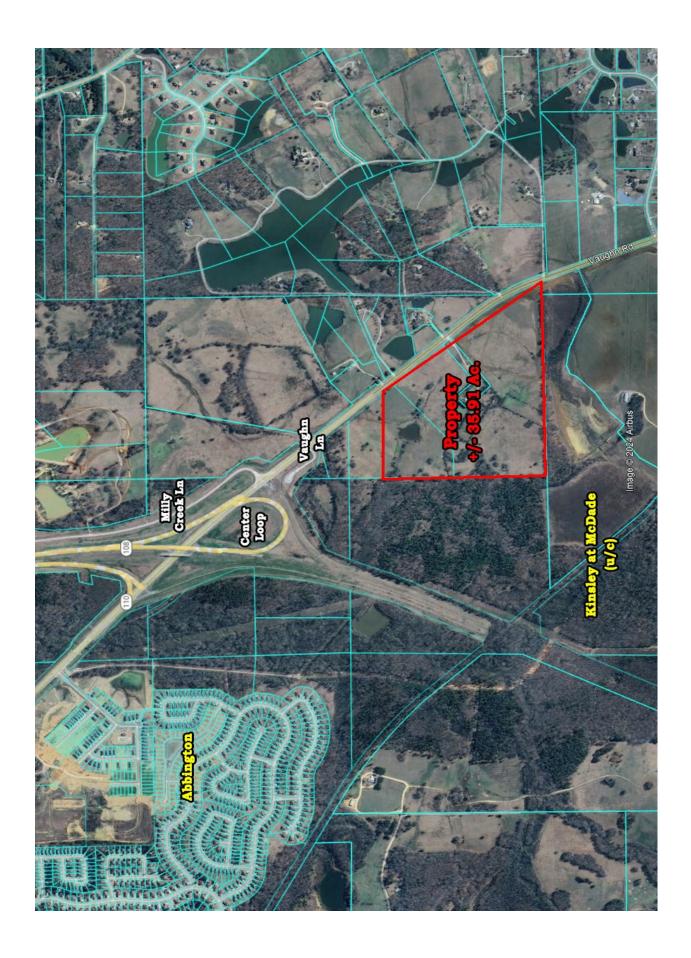

## PRICED TO SELL AS AN ENTIRE PARCEL!

± 35.91 Acre tract in Pike Road zoned B-2 (Commercial). Located at Vaughn Road and Outer Loop. Adjacent to new subdivision, Kinsley at McDade. Contact John Stanley, CCIM, for more information at (334) 271-2475.