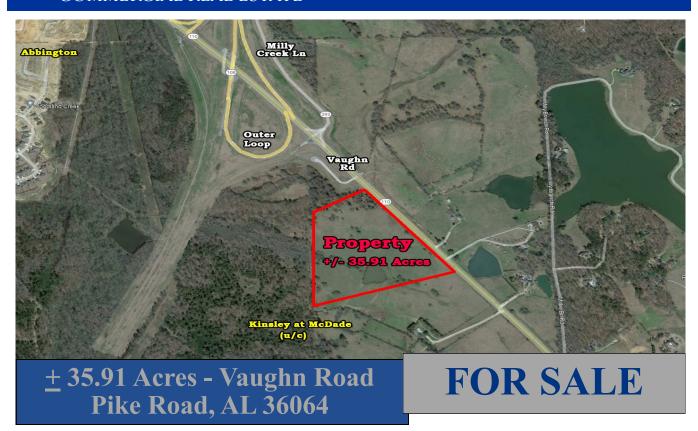

## COMMERCIAL REAL ESTATE

• Sale Price: \$2,700,000.00 (\$75,000/Ac.)

• Land Size:  $\pm 35.91$  Acres

Zoning: B-2 (Commercial)
Traffic Count: 8,221 (AADT 2022)
Best Use: Retail, Commercial,

**Institutional** 

## PRICED TO SELL AS AN ENTIRE PARCEL!

± 35.91 Acre tract in Pike Road zoned B-2 (Commercial). Located at Vaughn Road and Outer Loop. Adjacent to new subdivision, Kinsley at McDade. Contact John Stanley, CCIM, for more information at (334) 271-2475.