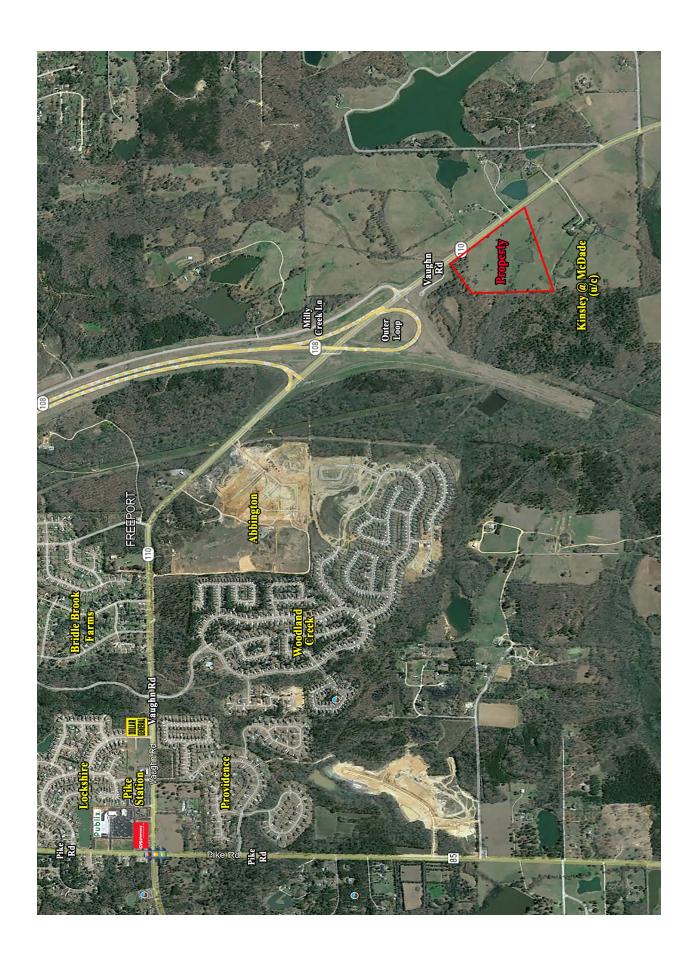

## PRICED TO SELL AS AN ENTIRE PARCEL!

± 35.91 Acre tract in Pike Road zoned B-2 (Commercial). Located at Vaughn Road and Outer Loop. Adjacent to new subdivision, Kinsley at McDade. Contact John Stanley, CCIM, for more information at (334) 271-2475.