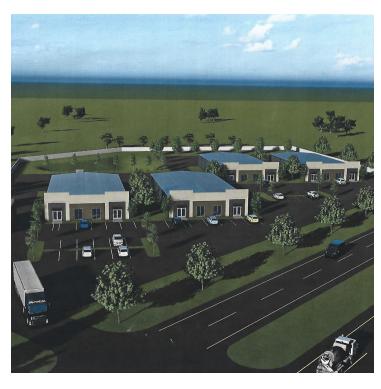

#### **PROPERTY OVERVIEW**

Pre-Construction. To be built. Pre-leasing beginning for this new flex space, Churchill Park, with ideal location on Hwy 27, just south of Williston and in the heart of the horse and RV recreational community in the next growth corridor for Levy County and Marion County. This property is in Levy County near the Marion County line. Engineering has begun. See site plans. The initial plans include 4 office/warehouse/retail buildings. Three buildings will be 60' X 120" (7200 SF) and 1 will be 60 X 100 (6000 SF). Churchill Park includes underground utilities, brick fronts, landscape and lighting. RV Parking and Storage will be part of the project. Estimated delivery June 2025. Project will be build in phases based on client need and building footprints can be customized for user at this time.

## **ADDITIONAL PHOTOS**