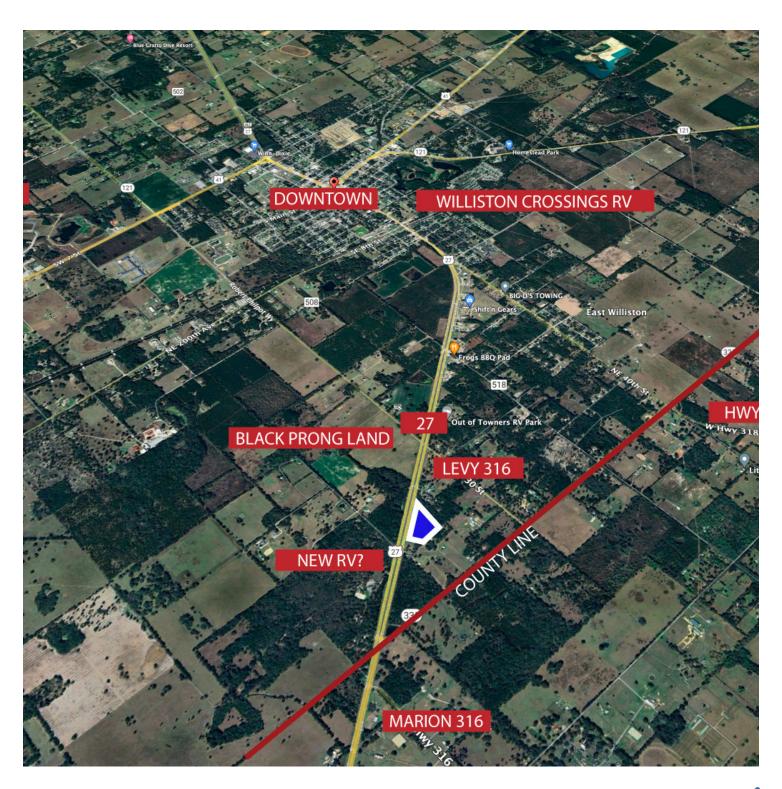

#### **PROPERTY OVERVIEW**

Pre-Construction. To be built. Pre-leasing beginning for this new flex space, Churchill Park, with ideal location on Hwy 27, just south of Williston and in the heart of the horse and RV recreational community in the next growth corridor for Levy County and Marion County. This property is in Levy County near the Marion County line. Engineering has begun. See site plans. The initial plans include 4 office/warehouse/retail buildings. Three buildings will be 60' X 120" (7200 SF) and 1 will be 60 X 100 (6000 SF). Churchill Park includes underground utilities, brick fronts, landscape and lighting. RV Parking and Storage will be part of the project. Estimated delivery June 2025. Project will be build in phases based on client need and building footprints can be customized for user at this time.

## LOCATION MAP