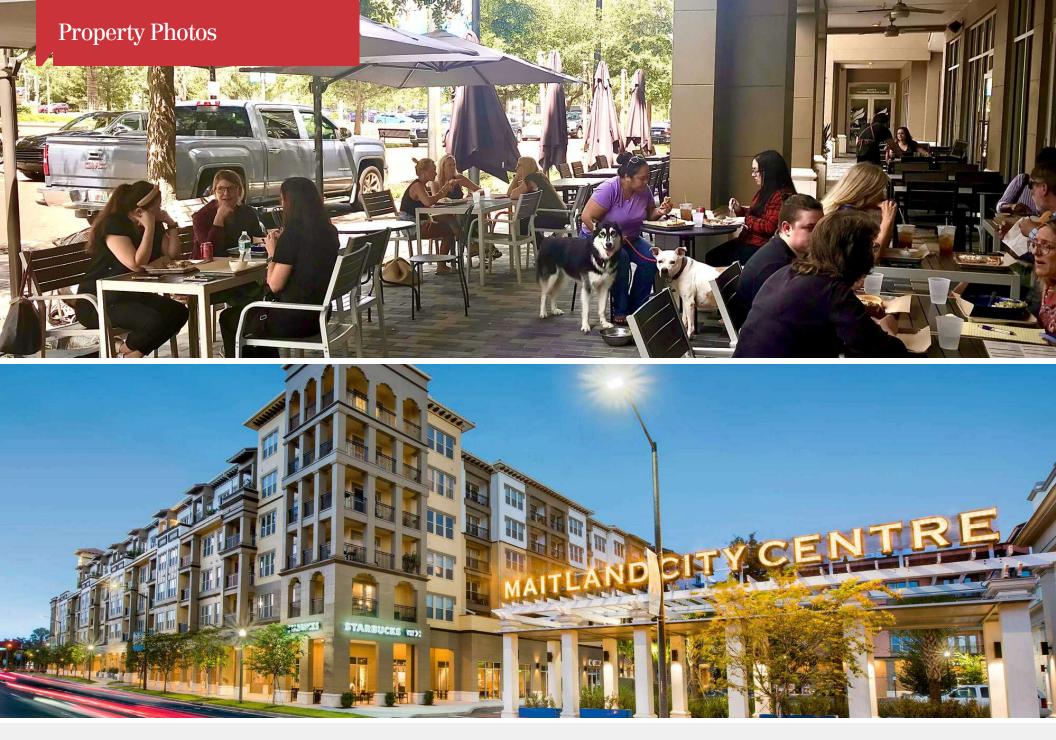

### **Property Highlights**

- Lease take over with TURN-KEY restaurant ready for your restaurant concept
- 632± SF with indoor and outdoor seating
- Foodie paradise 2,400+ apartments within a 5 min walk
- Highly visible and prominent center of Maitland one of Central Florida's most affluent communities
- 4.5 year lease term remaining plus up to two 5 year options
- Restaurant FF&E includes: 10' hood, walk-in cooler, 5-ton HVAC - all in great condition
- 2-COP Beer & Wine Consumption for on/off site premises
- Increase revenue by opening Monday & Tuesday as well as during evening hours plus increasing catering opportunities
- Exclusive rights to BBQ-style restaurant
- 182 shared onsite parking spaces
- Required fee for FF&E \$135K