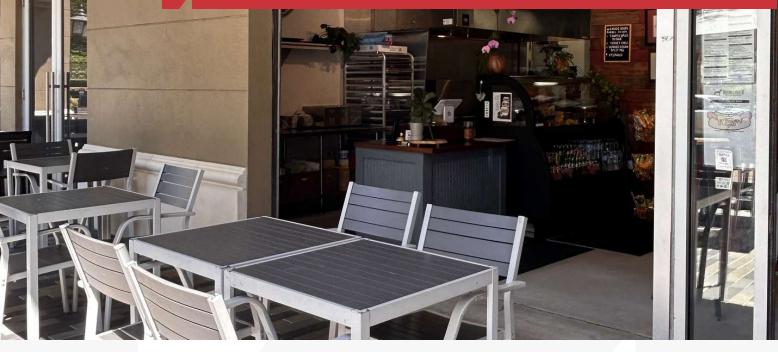

# For Sublease **2nd Generation Maitland Restaurant** 632 SF | \$65.75 / SF

# 160 Independence Lane

Maitland, Florida 32751

### **Property Highlights**

- Lease take over with TURN-KEY restaurant ready for your restaurant concept
- 632± SF with indoor and outdoor seating
- Foodie paradise 2,400+ apartments within a 5 min walk
- Highly visible and prominent center of Maitland one of Central Florida's most affluent communities
- 4.5 year lease term remaining plus up to two 5 year options
- Restaurant FF&E includes: 10' hood, walk-in cooler, 5-ton HVAC - all in great condition
- 2-COP Beer & Wine Consumption for on/off site premises
- Increase revenue by opening Monday & Tuesday as well as during evening hours plus increasing catering opportunities
- Exclusive rights to BBQ-style restaurant
- 182 shared onsite parking spaces
- Required fee for FF&E \$135K