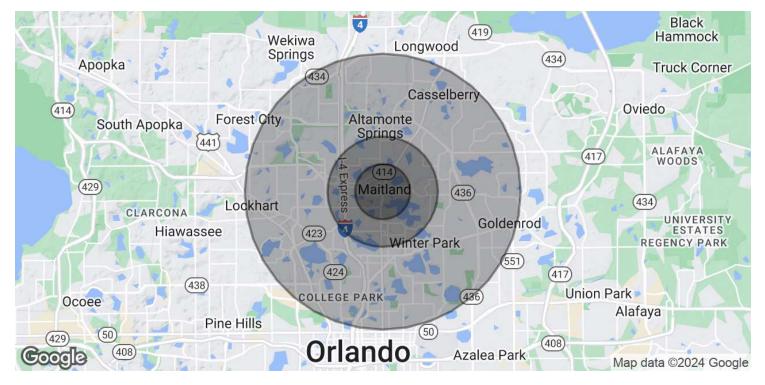

**N**Realvest

1800 Pembrook Drive, Suite 350 Orlando, FL 32810 407 875 9989 tel nairealvest.com

| POPULATION                              | 1 MILE    | 2 MILES   | 5 MILES        |
|-----------------------------------------|-----------|-----------|----------------|
| Total Population                        | 9,193     | 38,313    | 274,169        |
| Average Age                             | 43        | 43        | 41             |
|                                         |           |           |                |
| HOUSEHOLDS & INCOME                     | 1 MILE    | 2 MILES   | <b>5 MILES</b> |
| Total Households                        | 4,336     | 16,633    | 119,085        |
| # of Persons per HH                     | 2.1       | 2.3       | 2.3            |
| Average HH Income                       | \$152,048 | \$130,493 | \$106,854      |
| Average House Value                     | \$720,555 | \$600,780 | \$463,498      |
| Demographics data derived from AlphaMap |           |           |                |