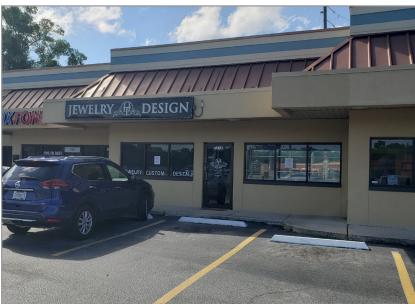

## DAN'S PLAZA

7310 East Colonial Drive Orlando, Florida 32807

### **IN-LINE RETAIL SUITE ON HIGHWAY 50**

# **FOR LEASE**

**+ Lease Rate:** \$1,950 / Month

+ Available SF: 625 SF+ Building Size: 4,000 SF

+ Parking: Ample

### **Highlights**

- Located on a High-Traffic Retail Corridor on Highway 50 just West of Goldenrod Road
- Excellent Visibility and Access from Highway 50
- Co-Tenants: Auto Sales, Phone Repair, Insurance Agency, Hair Salon and Cafe
- 52,500 AADT on Highway 50
- Pole and Storefront Signage