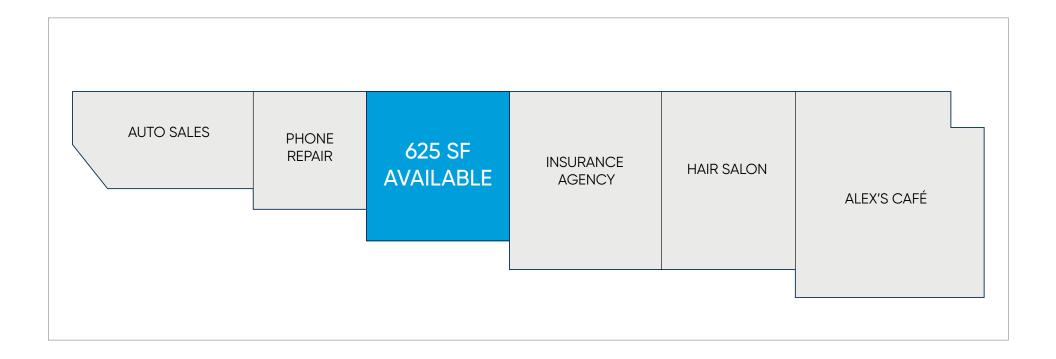

# **FOR LEASE**

**+ Lease Rate:** \$1,950 / Month

+ Available SF: 625 SF+ Building Size: 4,000 SF

+ Parking: Ample

### **Highlights**

- Located on a High-Traffic Retail Corridor on Highway 50 just West of Goldenrod Road
- Excellent Visibility and Access from Highway 50
- Co-Tenants: Auto Sales, Phone Repair, Insurance Agency, Hair Salon and Cafe
- 52,500 AADT on Highway 50
- Pole and Storefront Signage

## Site Plan