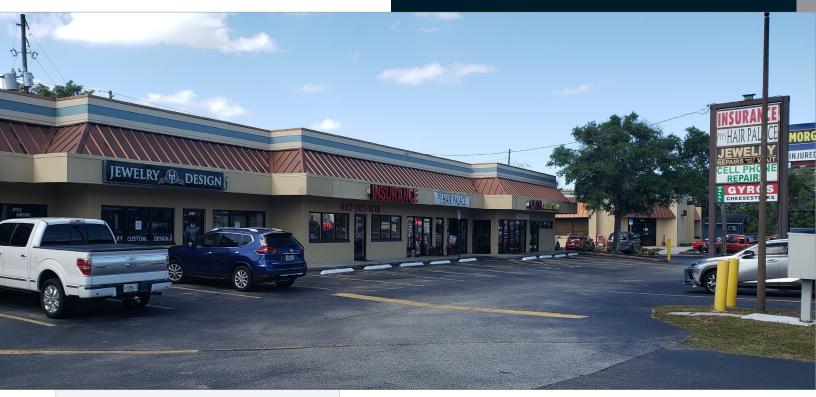

### **Highlights**

- Located on a High-Traffic Retail Corridor on Highway 50 just West of Goldenrod Road
- Excellent Visibility and Access from Highway 50
- Co-Tenants: Auto Sales, Phone Repair, Insurance Agency, Hair Salon and Cafe
- 52,500 AADT on Highway 50
- Pole and Storefront Signage

# Site Images