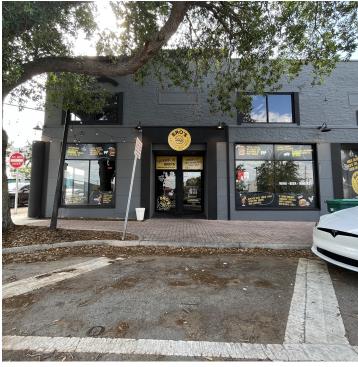

## **EXECUTIVE SUMMARY**

Cocoa Village • 105 - 109 Brevard Avenue Cocoa, FL 32922

#### PROPERTY OVERVIEW

This versatile space offers a strategic location and an expansive interior, ideal for retail, office, or restaurant use. High visibility and foot traffic, the property presents an excellent opportunity for businesses seeking a vibrant and bustling environment.

- $^{*}$  Second Generation restaurant positioned on the corner of King St and Brevard Ave
- \* Street retail space
- \* Second story office area

## **LOCATION OVERVIEW**

Excellent location on the corner of King Street and Brevard Ave in historic Cocoa Village, known for its vibrant dining scene and eclectic shops, creating a bustling hub of activity. Nearby, the Indian River waterfront offers scenic views and recreational opportunities, drawing a steady flow of visitors to the area. With a rich tapestry of local events and festivals, this vibrant community ensures a steady stream of potential customers for retail and restaurant businesses. The location's proximity to these desirable destinations makes it an appealing choice for businesses seeking to become part of Cocoa's thriving commercial landscape.