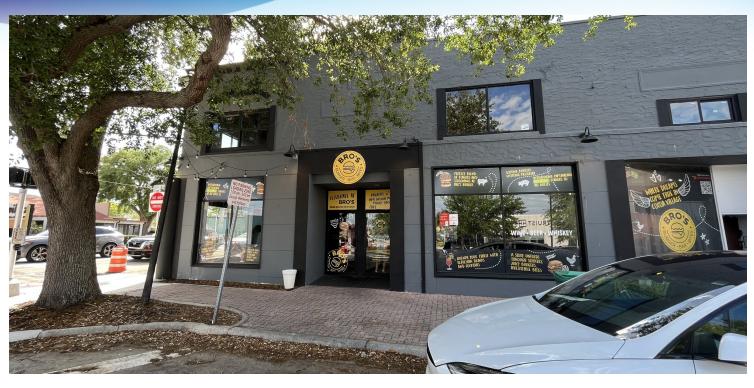

## **EXECUTIVE SUMMARY**

Cocoa Village • 105 - 109 Brevard Avenue Cocoa, FL 32922

#### PROPERTY OVERVIEW

This versatile space offers a strategic location and an expansive interior, ideal for retail, office, or restaurant use. High visibility and foot traffic, the property presents an excellent opportunity for businesses seeking a vibrant and bustling environment.

- $^{*}$  Second Generation restaurant positioned on the corner of King St and Brevard Ave
- \* Street retail space
- \* Second story office area

## **LOCATION OVERVIEW**

Excellent location on the corner of King Street and Brevard Ave in historic Cocoa Village, known for its vibrant dining scene and eclectic shops, creating a bustling hub of activity. Nearby, the Indian River waterfront offers scenic views and recreational opportunities, drawing a steady flow of visitors to the area. With a rich tapestry of local events and festivals, this vibrant community ensures a steady stream of potential customers for retail and restaurant businesses. The location's proximity to these desirable destinations makes it an appealing choice for businesses seeking to become part of Cocoa's thriving commercial landscape.