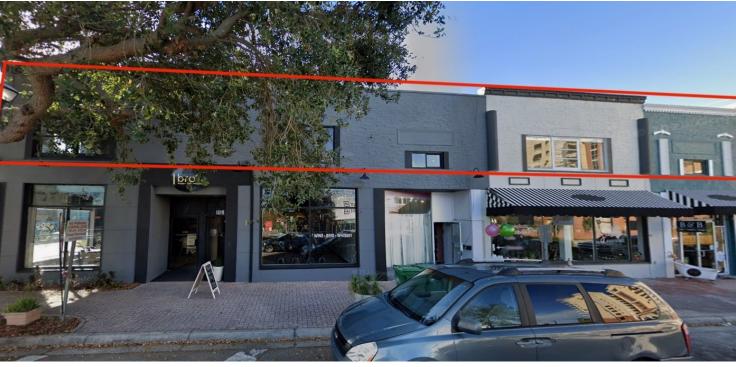

# **SECOND GEN RESTAURANT**

Cocoa Village • 105 - 109 Brevard Avenue Cocoa, FL 32922

- $^{*}$  Second Generation restaurant positioned on the corner of King St and Brevard Ave
- \* Street retail space
- \* Second story office area