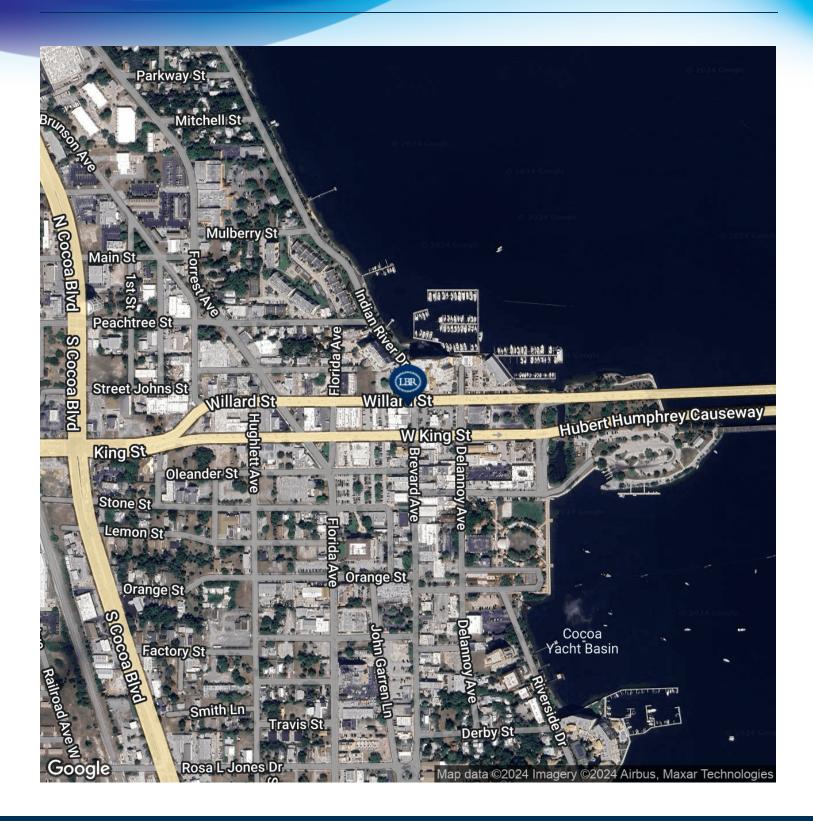

## **LOCATION MAP**

Cocoa Village • 105 - 109 Brevard Avenue Cocoa, FL 32922

## **LOCATION OVERVIEW**

Excellent location on the corner of King Street and Brevard Ave in historic Cocoa Village, known for its vibrant dining scene and eclectic shops, creating a bustling hub of activity. Nearby, the Indian River waterfront offers scenic views and recreational opportunities, drawing a steady flow of visitors to the area. With a rich tapestry of local events and festivals, this vibrant community ensures a steady stream of potential customers for retail and restaurant businesses. The location's proximity to these desirable destinations makes it an appealing choice for businesses seeking to become part of Cocoa's thriving commercial landscape.