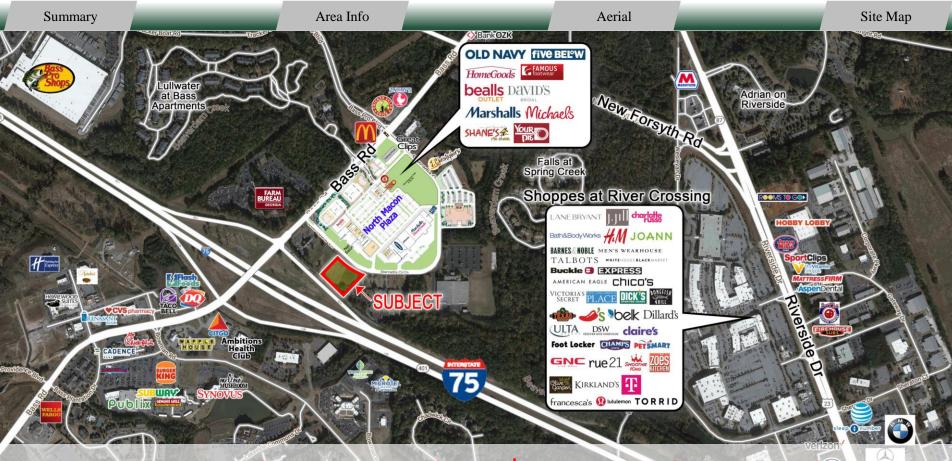

### **NOTES**

Ideal uses would be hotel, retail, or restaurant. Property offers great visibility to I-75 and the North Macon Plaza retail development across Starcadia Circle which includes Marshall's, HomeGoods, Michael's, Hibbet Sports, Five Below, David's Bridal, Bealls, Shane's Rib Shack, Your Pie, and 7Brews Coffee. **Owner will subdivide.** 

#### **LOCATION**

Surrounding neighbors include Lullwater at Bass Luxury Apartments, Bowman Station Apartments, Georgia Farm Bureau, Bass Pro Shops, The Shoppes at River Crossing, McDonald's, Zaxby's, Chick-Fil-A, Publix, Mellow Mushroom, Taco Mac, Primary Pediatrics, Middle Georgia Heart, Pediatric Dentistry of Macon, Providence Dental Spa, and many more retailers, restaurants, professional and medical offices.