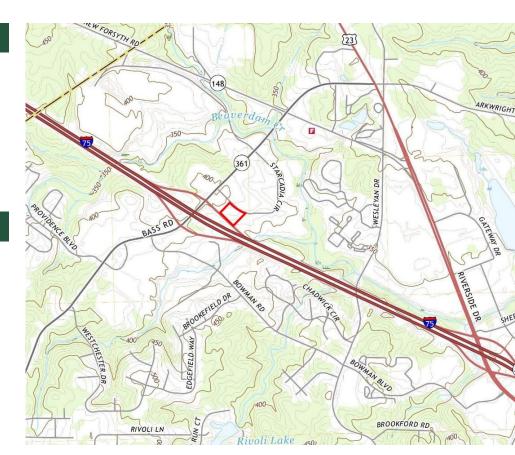

### PROPERTY\_

**Property** 130 Starcadia Circle **Address:** Macon, GA 31210

County: Bibb

**Frontage:** 375'± on Northbound I-75 Exit

Ramp

**Utilities:** All utilities on site

**Topography:** Flat

**Traffic Count:** Bass Road – 13,311 VPD

Interstate 75 – 47,650 VPD

Riverside Drive – 21,525 VPD

#### SITE

Site Size: 2.642 Acres

**Parcel ID:** K003-0519

Zoning: C-4