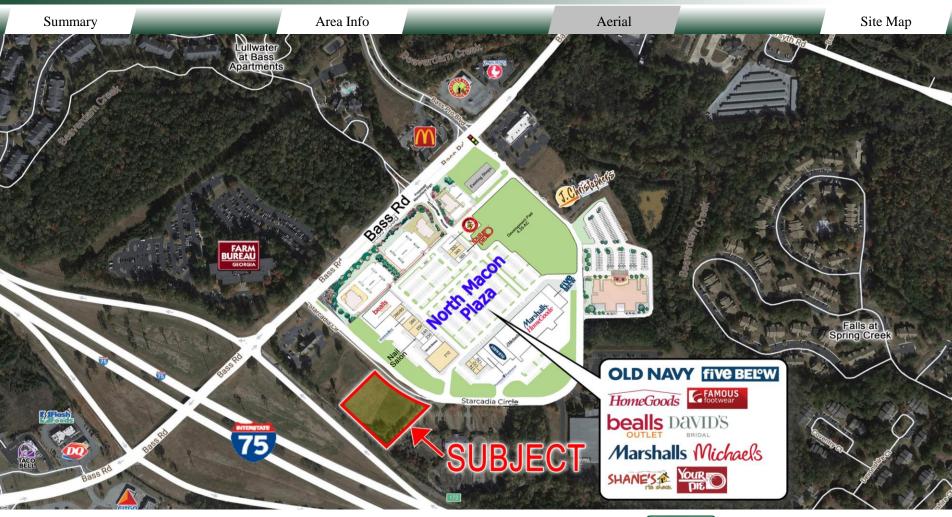

### **NOTES**

Ideal uses would be hotel, retail, or restaurant. Property offers great visibility to I-75 and the North Macon Plaza retail development across Starcadia Circle which includes Marshall's, HomeGoods, Michael's, Hibbet Sports, Five Below, David's Bridal, Bealls, Shane's Rib Shack, Your Pie, and 7Brews Coffee. **Owner will subdivide.** 

#### **LOCATION**

Surrounding neighbors include Lullwater at Bass Luxury Apartments, Bowman Station Apartments, Georgia Farm Bureau, Bass Pro Shops, The Shoppes at River Crossing, McDonald's, Zaxby's, Chick-Fil-A, Publix, Mellow Mushroom, Taco Mac, Primary Pediatrics, Middle Georgia Heart, Pediatric Dentistry of Macon, Providence Dental Spa, and many more retailers, restaurants, professional and medical offices.