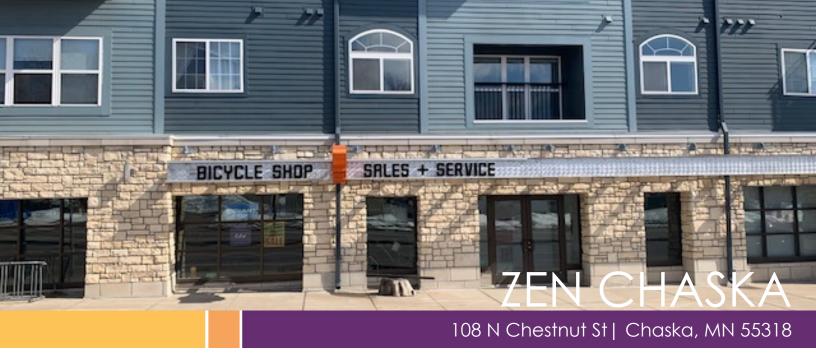

# Service Retail and Office Space For Lease In Historic Downtown Chaska

Zen Chaska is conveniently located on heavily traveled Highway 41. Traffic counts exceed 38,000 vehicles per day. This highly visible mixed-use property offers upscale retail and multi-tenant housing in historic downtown Chaska. Join co-tenants Carver County, LTD, Family Attachment and Counseling Center of MN, and MJ Harder LTD.