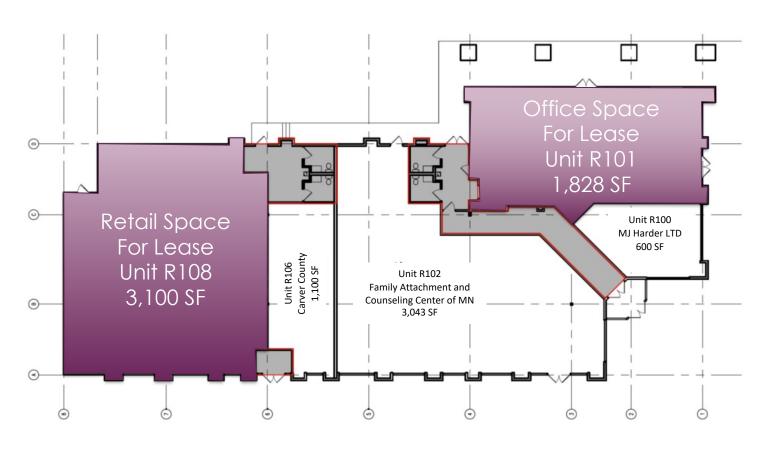

### Space Available:

Suite R108: 3,100 sf (retail space)Suite R101: 1,828 sf (office space)

• Gross Lease Rate: Negotiable

## Site Plan

**Aerial** 

This information is accurate as of the date of printing and is subject to change without notice. All information is deemed accurate, but cannot be guaranteed.