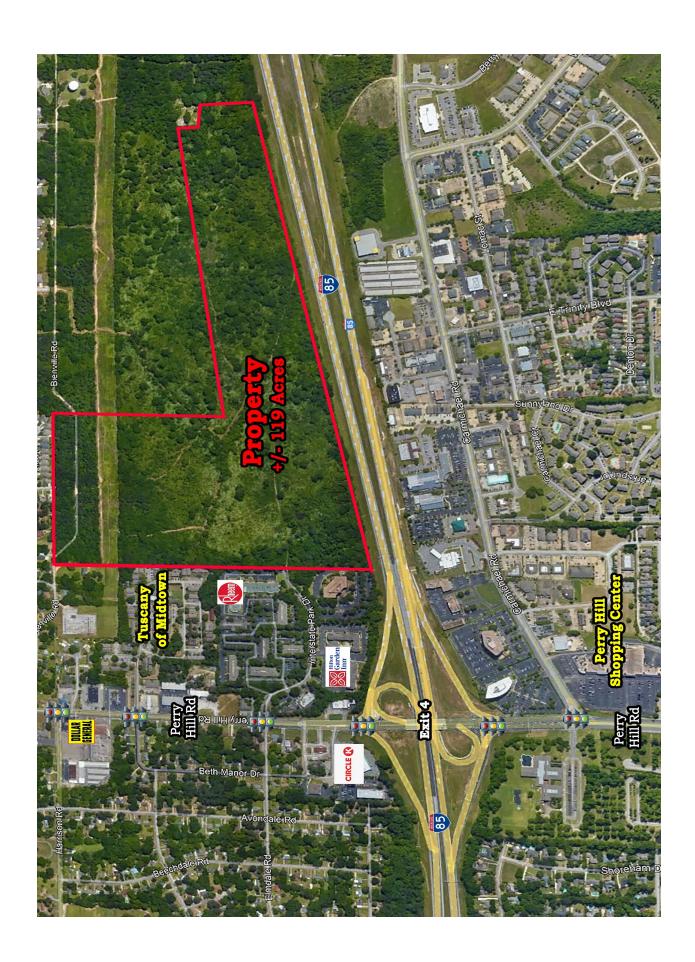

## COMMERCIAL REAL ESTATE

• Sale Price: \$45,000.00/Acre

• Lot Size:  $\pm 119$  Acres (will divide)

• Interstate Exit: I-85 - Exit #4

• Zoning: R-60-M

• Best Use; Apartments

• Visibility: Good

Possession: Immediate Listing Type: Exclusive

## MIDTOWN APARTMENT PROPERTY!

± 119 Acres (will divide) of R-60-M Zoned property located just off Perry Hill Road in Midtown Montgomery with easy access to I-85 @ Exit #4. Contact Lee Meriwether, CCIM, for more information at (334) 398-1808.