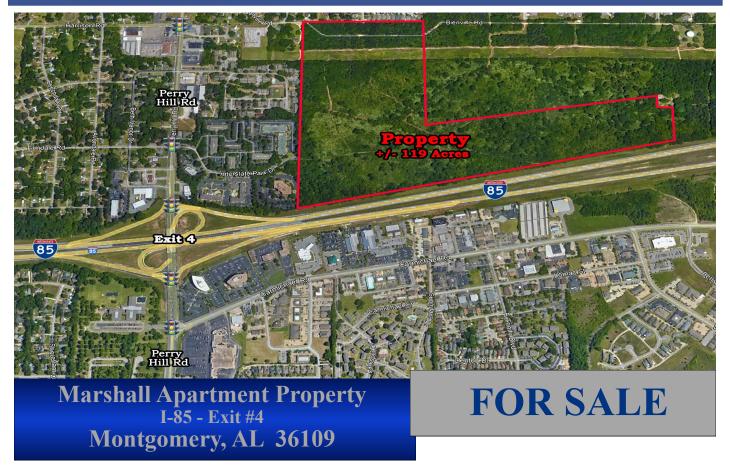

## COMMERCIAL REAL ESTATE

• Sale Price: \$45,000.00/Acre

• Lot Size:  $\pm 119$  Acres (will divide)

• Interstate Exit: I-85 - Exit #4

• Zoning: R-60-M

• Best Use; Apartments

• Visibility: Good

Possession: Immediate Listing Type: Exclusive

## MIDTOWN APARTMENT PROPERTY!

± 119 Acres (will divide) of R-60-M Zoned property located just off Perry Hill Road in Midtown Montgomery with easy access to I-85 @ Exit #4. Contact Lee Meriwether, CCIM, for more information at (334) 398-1808.