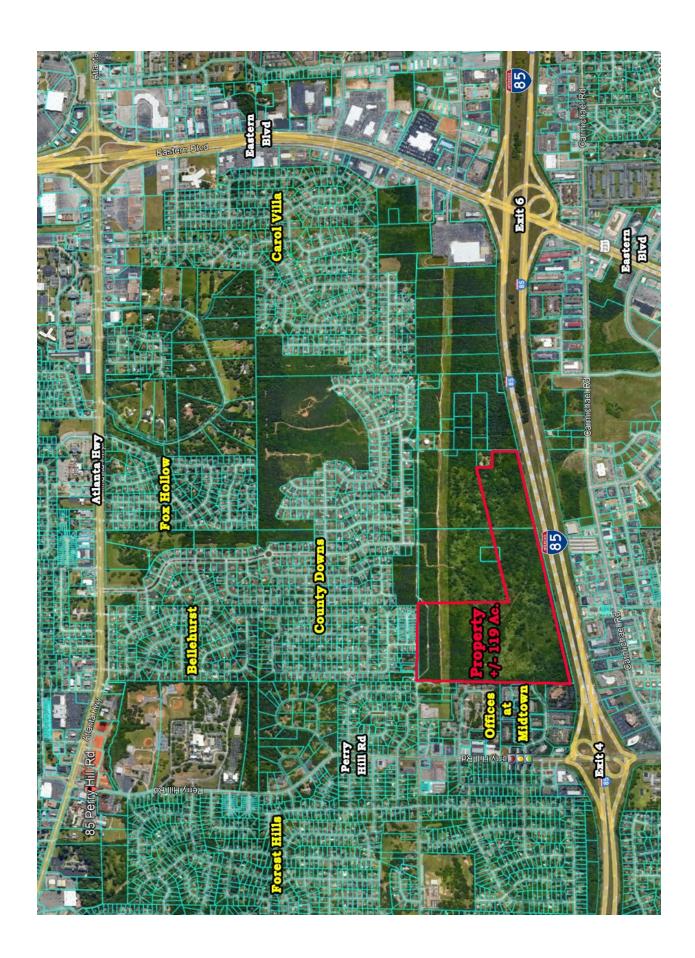

## COMMERCIAL REAL ESTATE

• Sale Price: \$45,000.00/Acre

• Lot Size:  $\pm 119$  Acres (will divide)

• Interstate Exit: I-85 - Exit #4

• Zoning: R-60-M

• Best Use; Apartments

• Visibility: Good

Possession: Immediate Listing Type: Exclusive

## MIDTOWN APARTMENT PROPERTY!

± 119 Acres (will divide) of R-60-M Zoned property located just off Perry Hill Road in Midtown Montgomery with easy access to I-85 @ Exit #4. Contact Lee Meriwether, CCIM, for more information at (334) 398-1808.