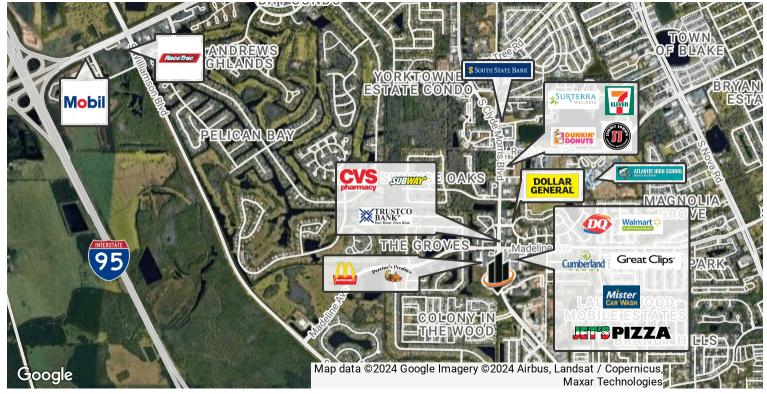

Nearby retail includes: Walmart Neighborhood Market, Dairy Queen, Mister Car Wash, Great Clips, Cumberland Farms, McDonalds, Perrine's Produce, CVS, and others.

#### LOCATION DESCRIPTION

Located on the west side of Clyde Morris Boulevard just south of Madeline Avenue.

Approximately 3.5 miles to I-95 and I-4, 1.9 miles to Dunlawton Avenue, and 2 miles to Beville Road.

### **LOCATION MAPS**

JOHN W. TROST, CCIM

CHRIS BUTERA

Principal | Senior Advisor

Principal O: 386.453.4789

O: 386.301.4581 | C: 386.295.5723