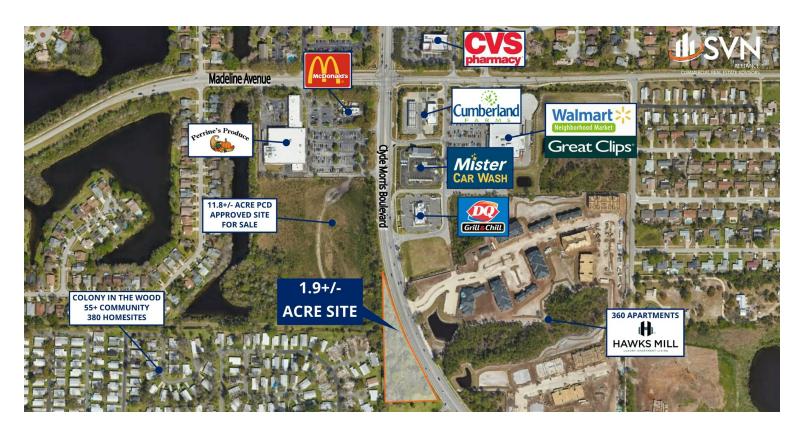

# 1.9+/- ACRE COMMERCIAL SITE

### PROPERTY DESCRIPTION

1.9+/- Acre Commercial Site located on busy Clyde Morris Boulevard.

Great exposure on Clyde Morris Boulevard with 737+/-FF.

Site is ready for rezoning. Currently does not have usable zoning. Most likely will need to be annexed into the City of Port Orange and rezoned.

Nearby retail includes: Walmart Neighborhood Market, Dairy Queen, Mister Car Wash, Great Clips, Cumberland Farms, McDonalds, Perrine's Produce, CVS, and others.

#### LOCATION DESCRIPTION

Located on the west side of Clyde Morris Boulevard just south of Madeline Avenue.

Approximately 3.5 miles to I-95 and I-4, 1.9 miles to Dunlawton Avenue, and 2 miles to Beville Road.

#### **LOCATION ADDRESS**

39XX S. Clyde Morris Boulevard Port Orange, FL 32129