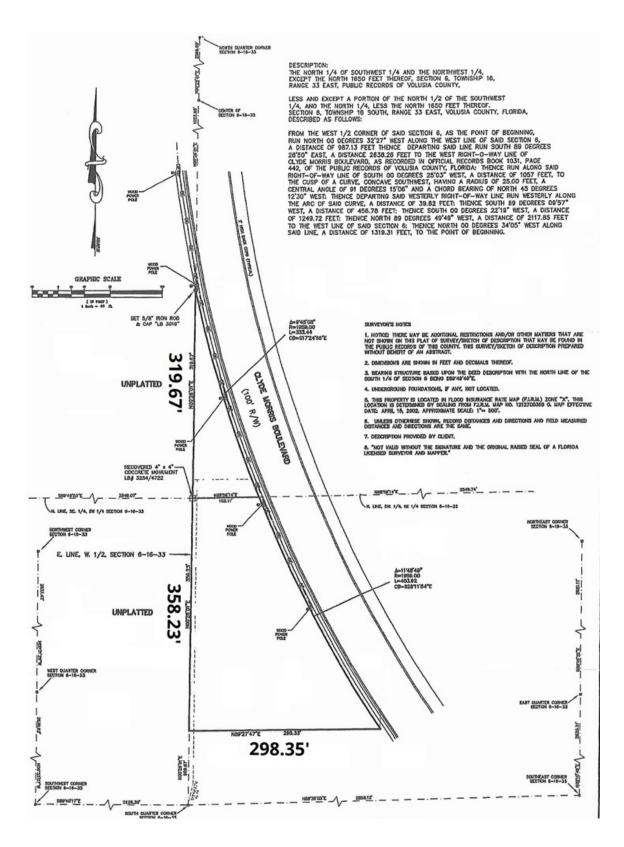

### PROPERTY DESCRIPTION

1.9+/- Acre Commercial Site located on busy Clyde Morris Boulevard.

Great exposure on Clyde Morris Boulevard with 737+/-FF.

Site is ready for rezoning. Currently does not have usable zoning. Most likely will need to be annexed into the City of Port Orange and rezoned.

### OFFERING SUMMARY

| SALE PRICE:       |                     |                                    | \$155,000    |
|-------------------|---------------------|------------------------------------|--------------|
| LOT SIZE:         |                     |                                    | 1.9+/- Acres |
| PARCEL NO:        |                     | 6306-00-00-0111<br>6306-00-00-0134 |              |
| TRAFFIC COUNT:    |                     |                                    | 25,000 AADT  |
| ZONING:           | Volusia County MH-1 |                                    |              |
| DEMOGRAPHICS      | 1 MILE              | 3 MILES                            | 5 MILES      |
| TOTAL HOUSEHOLDS  | 4,081               | 29,330                             | 55,036       |
| TOTAL POPULATION  | 8,879               | 61,843                             | 120,810      |
| AVERAGE HH INCOME | \$63,930            | \$62,694                           | \$65,931     |
|                   |                     |                                    |              |