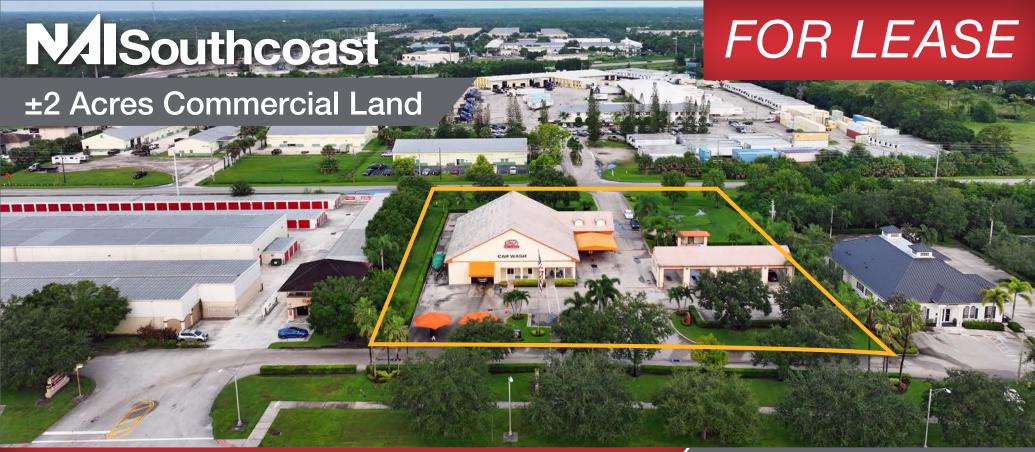

# 3461 Martin Downs Boulevard Palm City, Florida 34990

### **±2** Acres on self-service car wash property

- Great opportunity for strong retail group to land lease. One of the only sites remaining on Martin Downs Blvd in Palm City.
- Ownership happy for tenant to retro fit existing building or scrape and rebuild.
- Property has access from two streets.

### **Property Features**

- Immediate Occupancy
- Land Size: Approx. 2.08 Acres
- Utilities: Electric and Janitorial by Tenant
- Excellent location on Martin Downs Blvd
- Strong demographics in Palm City
- Access from front and back streets
- Site has good visibility from the road
- Close to major highways.
- Lends itself to quick service restaurants (QSR's)