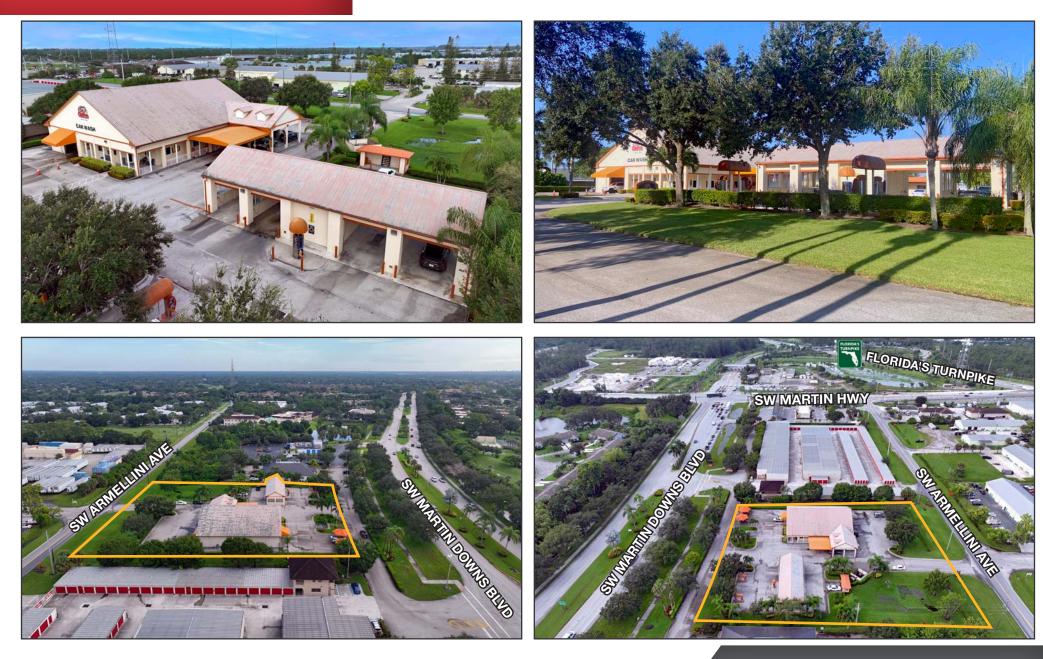

## Property Photos

### **±2** Acres on self-service car wash property

- Great opportunity for strong retail group to land lease. One of the only sites remaining on Martin Downs Blvd in Palm City.
- Ownership happy for tenant to retro fit existing building or scrape and rebuild.
- Property has access from two streets.

### **Property Features**

- Immediate Occupancy
- Land Size: Approx. 2.08 Acres
- Utilities: Electric and Janitorial by Tenant
- Excellent location on Martin Downs Blvd
- Strong demographics in Palm City
- Access from front and back streets
- Site has good visibility from the road
- Close to major highways.
- Lends itself to quick service restaurants (QSR's)