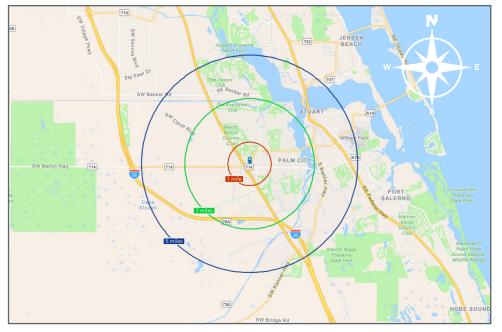

### 3461 Martin Downs Boulevard

Palm City, Florida 34990

| Destination      | Distance  | Time       |
|------------------|-----------|------------|
| 1-95             | 5.3 Miles | 11 Minutes |
| Florida Turnpike | 0.4 Miles | 7 Minutes  |
| US-1             | 4.6 Miles | 10 Minutes |