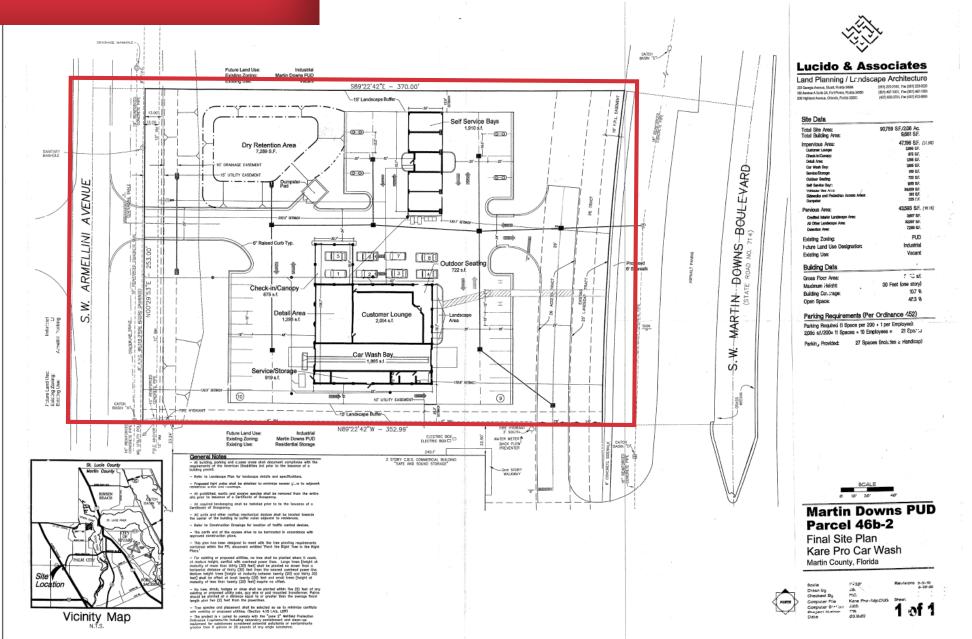

Y SPECIAL LISTING CONDITIONS IMPOSED BY OUR PRINCIPALS NO WARRANTIES OR REPRESENTATIONS ARE MADE AS TO THE CONDITION OF THE PROPERTY OR ANY HAZARDS CONTAINED THEREIN ARE ANY TO BE IMPLIED.



### Stuart Duffin, P.A., SIOR, CCIM

Principal | Broker Associate +1 772 579 0370 sduffin@naisouthcoast.com



### JJ Sanguily

Sales Associate +1 772 834 3519 jj@naisouthcoast.com

# Property Overview





### **Property Features**

- Immediate Occupancy
- Land Size: Approx. 2.08 Acres
- Utilities: Electric and Janitorial by Tenant
- Excellent location on Martin Downs Blvd
- Strong demographics in Palm City
- Access from front and back streets
- Site has good visibility from the road
- Close to major highways.
- Lends itself to quick service restaurants (QSR's)



## Property Photos



## Site Plan



# 2023 Demographics

# **2023** Demographics





#### Population

| • 1 Mile: | 5,348 |
|-----------|-------|
|-----------|-------|

• 3 Mile: 28,965

• 5 Mile: 72,225

#### Average Household Income

| ٠ | 1 Mile: | \$106,926 |
|---|---------|-----------|
| ٠ | 1 Mile: | \$106,920 |

- 3 Mile: \$135,141
- 5 Mile: \$113,313

#### **Median Age**

- 1 Mile: 53.4
- 3 Mile: 55.5
- 5 Mile: 51.2



### 3461 Martin Downs Boulevard

Palm City, Florida 34990

| Destination      | Distance  | Time       |
|------------------|-----------|------------|
| 1-95             | 5.3 Miles | 11 Minutes |
| Florida Turnpike | 0.4 Miles | 7 Minutes  |
| US-1             | 4.6 Miles | 10 Minutes |





### Contact us for more information:



### Stuart Duffin, P. A., SIOR, CCIM

Principal | Broker Associate +