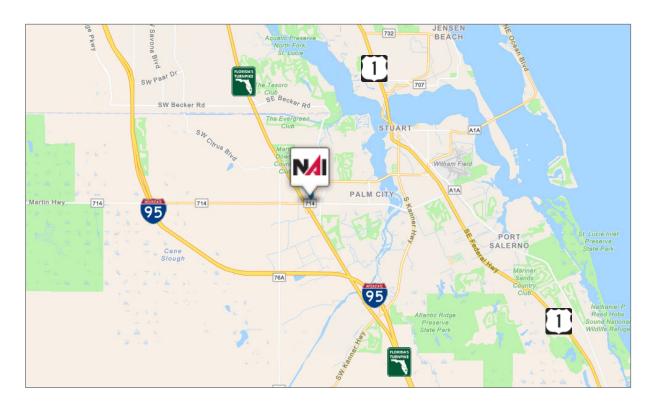

### 3461 Martin Downs Boulevard

Palm City, Florida 34990

| Destination      | Distance  | Time       |
|------------------|-----------|------------|
| 1-95             | 5.3 Miles | 11 Minutes |
| Florida Turnpike | 0.4 Miles | 7 Minutes  |
| US-1             | 4.6 Miles | 10 Minutes |