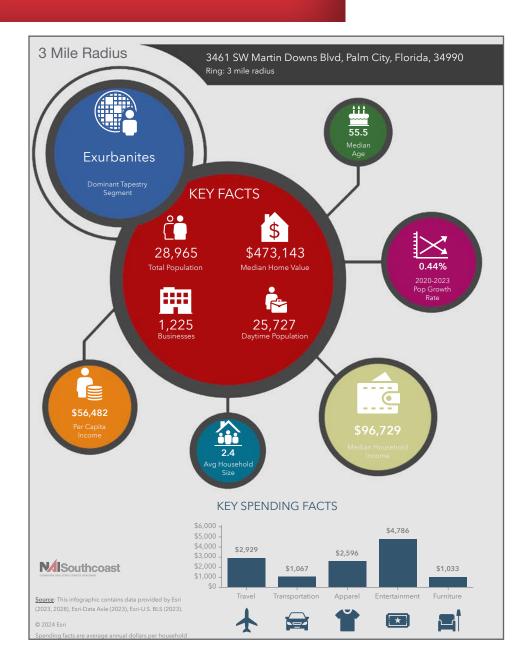

# 2023 Demographics

# **2023** Demographics

#### Population

| • 1 Mile: | 5,348 |
|-----------|-------|
|-----------|-------|

• 3 Mile: 28,965

• 5 Mile: 72,225

#### Average Household Income

| ٠ | 1 Mile: | \$106,926 |
|---|---------|-----------|
| ٠ | 1 Mile: | \$106,920 |

- 3 Mile: \$135,141
- 5 Mile: \$113,313

#### **Median Age**

- 1 Mile: 53.4
- 3 Mile: 55.5
- 5 Mile: 51.2