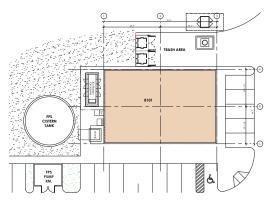

Building G: Retail Outparcel of 2,494 SF

Building H: Retail Outparcel of 2,167 SF with drive thru

The information contained herein, including, without limitation, any and all artist's or architectural conceptual renderings, plans, floor plans, specifications, features, facilities, dimensions, measurements, and amenities depicted, or otherwise described herein, are based upon current development plans, which are subject to change or abandonment without notice, and may not be relied upon.