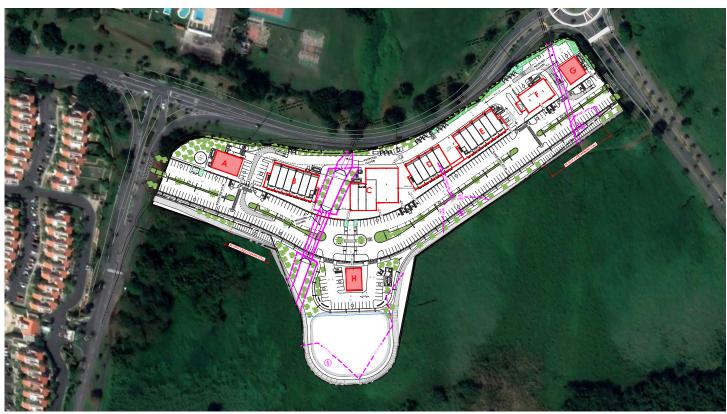

The Town Center Palmas is an exciting retail and mixeduse development, spanning across 60,000 square feet, offering a diverse range of retail, office, restaurant, and service offerings. Strategically positioned in Palmas del Mar, Humacao, Puerto Rico, this vibrant center will feature outparcels that are available for sale or lease.

With its arrival, the Town Center Palmas will fulfill the long-awaited demand for essential services in Humacao and the surrounding Southeast area of Puerto Rico. This development goes beyond meeting the needs of retail shoppers by also addressing the community's desire for a high-end supermarket and shops, which has been lacking in Humacao until now.

Building G: Retail Outparcel of 2,494 SF

Building H: Retail Outparcel of 2,167 SF with drive thru

The information contained herein, including, without limitation, any and all artist's or architectural conceptual renderings, plans, floor plans, specifications, features, facilities, dimensions, measurements, and amenities depicted, or otherwise described herein, are based upon current development plans, which are subject to change or abandonment without notice, and may not be relied upon.