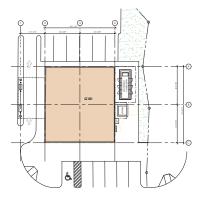

Building G: Retail Outparcel of 2,494 SF

Building H: Retail Outparcel of 2,167 SF with drive thru

The information contained herein, including, without limitation, any and all artist's or architectural conceptual renderings, plans, floor plans, specifications, features, facilities, dimensions, measurements, and amenities depicted, or otherwise described herein, are based upon current development plans, which are subject to change or abandonment without notice, and may not be relied upon.