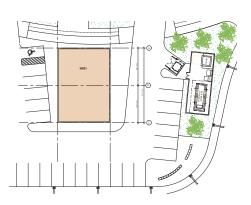

Building G: Retail Outparcel of 2,494 SF

Building H: Retail Outparcel of 2,167 SF with drive thru

The information contained herein, including, without limitation, any and all artist's or architectural conceptual renderings, plans, floor plans, specifications, features, facilities, dimensions, measurements, and amenities depicted, or otherwise described herein, are based upon current development plans, which are subject to change or abandonment without notice, and may not be relied upon.